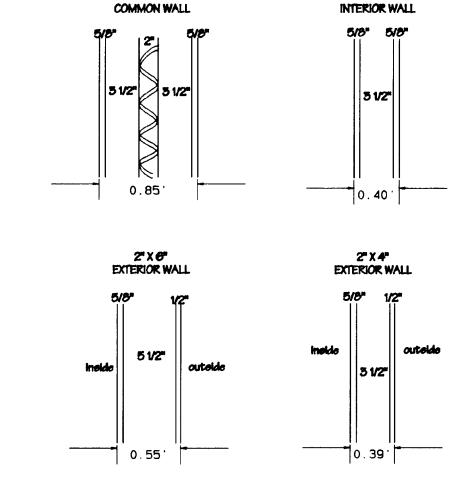

### **BUILDING 14 - 752 GLEN COURT**

COMMON WALL

5/8"

5/8"

5/8"

5/8"

5/8"

5/8"

5/8"

0.40

2" X 4"

EXTERIOR WALL

5/8"

1/2"

outoide

0.55

0.39

WALL DETAILS

NOTICE: According to Colorado law you must commence any legal action based upon any defect in this survey within three years after you first discover such defect. In no event may any action based upon any defect in this survey be commenced more than ten years from the date of the certification shown hereon.