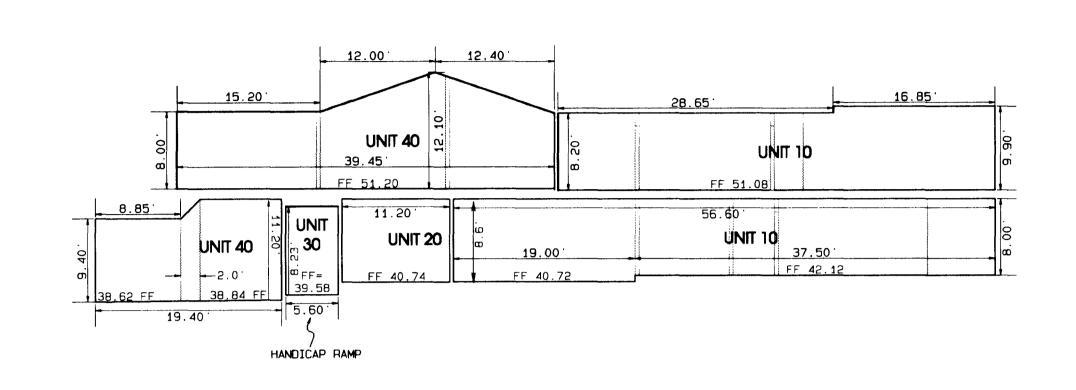

## PHASE IX

BUILDING 14 – 752 GLEN COURT

NOTE: Interior walls exclusive to a single unit and not constituting a common wall are shown hereon in the locations shown on the architectural plans. With the exception those walls which are labelled as G.C.E., these walls are typical and may vary unsubstantially from that shown hereon.

Date: Oct 21, 2002 Drawn: BKB Checked: KST Job No. 0358-002 8:\Survey\0358 glen\002 condo\bldg14\building14.pro Sheet 3 of 3

NOTE: Interior walls exclusive to a single unit and not constituting a common wall are shown hereon in the locations shown on the architectural plans. With the exception those walls which are labelled as G.C.E., these walls are typical and may vary unsubstantially from that shown hereon.