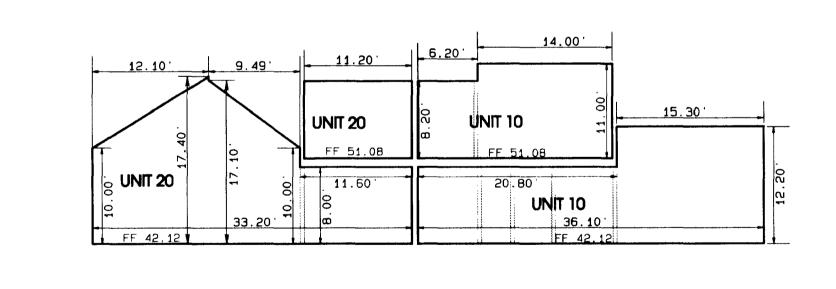

## PHASE IX

BUILDING 14 – 752 GLEN COURT

NOTE: Interior walls exclusive to a single unit and not constituting a common wall are shown hereon in the locations shown on the architectural plans. With the exception those walls which are labelled as G.C.E., these walls are typical and may vary unsubstantially from that shown hereon.

### **BUILDING 14 - 752 GLEN COURT**

COMMON WALL

5/8"

5/8"

5/8"

5/8"

5/8"

5/8"