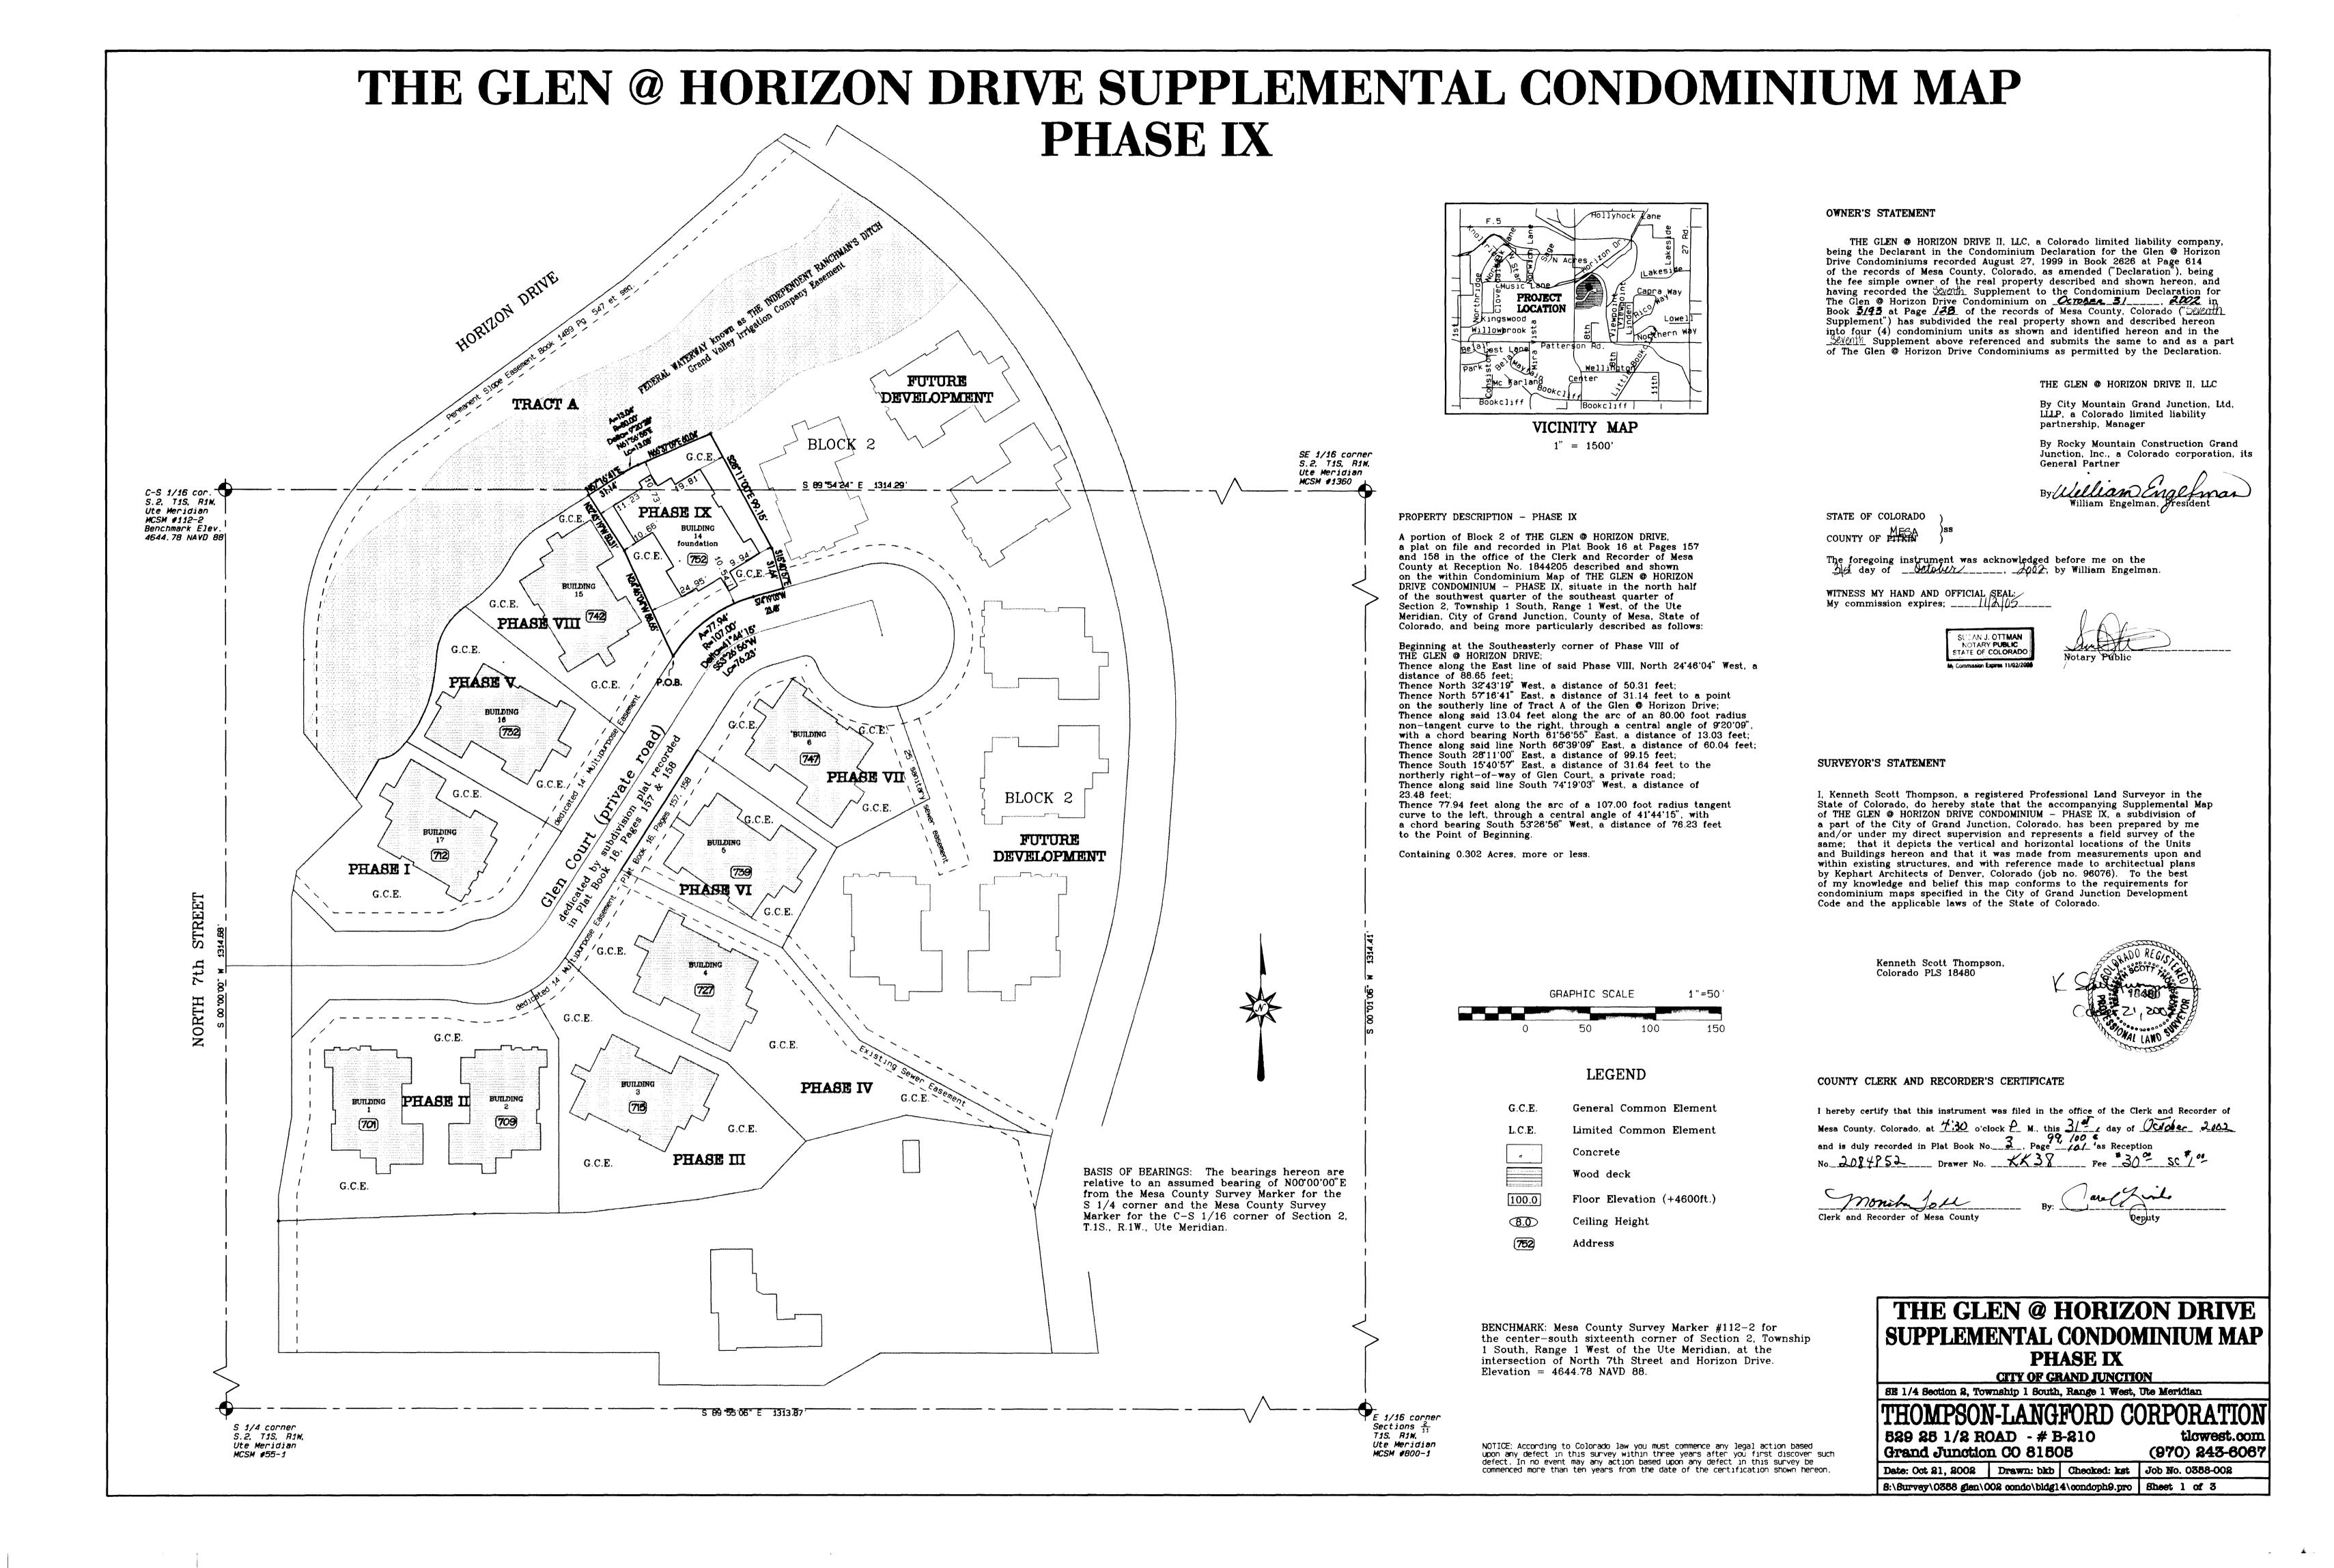

# THE GLEN @ HORIZON DRIVE SUPPLEMENTAL CONDOMINIUM MAP

## PHASE IX

BUILDING 14 – 752 GLEN COURT

NOTE: Interior walls exclusive to a single unit and not constituting a common wall are shown hereon in the locations shown on the architectural plans. With the exception those walls which are labelled as G.C.E., these walls are typical and may vary unsubstantially from that shown hereon.

NOTICE: According to Colorado law you must commence any legal action based upon any defect in this survey within three years after you first discover such defect. In no event may any action based upon any defect in this survey be commenced more than ten years from the date of the certification shown hereon.

### THE GLEN @ HORIZON DRIVE SUPPLEMENTAL CONDOMINIUM MAP PHASE IX

CITY OF GRAND JUNCTION, COLORADO
SE 1/4 Section 2, Township 1 South, Range 1 West, Ute Meridian

### THOMPSON-LANGFORD C

529 25 1/2 ROAD - # B-210 Grand Junction CO 81505 tlcwest.com (970) 243-6067

Date: Oct 21, 2002 Drawn: BKB Checked: KST Job No. 0358-002 S:\Survey\0358 glen\002 condo\bldg14\building14.pro Sheet 2 of 3