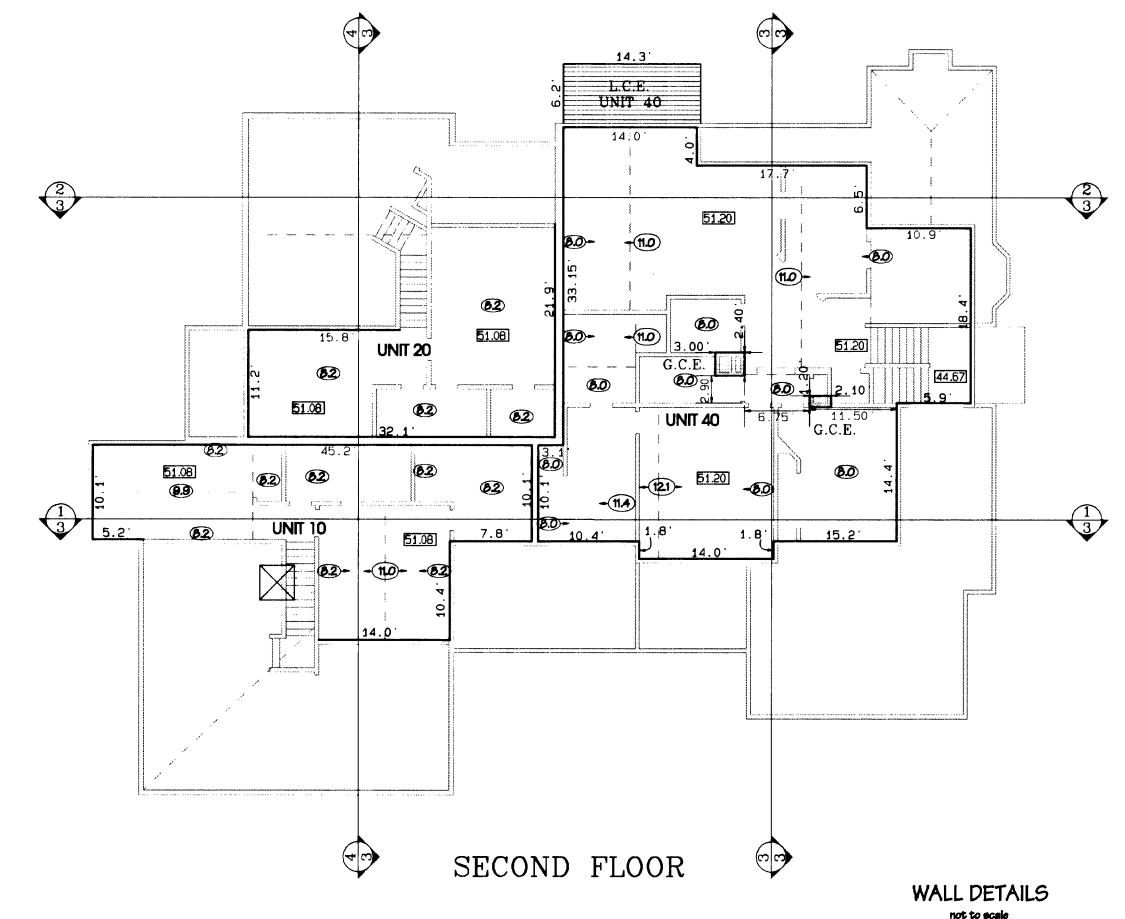

### THE GLEN @ HORIZON DRIVE SUPPLEMENTAL CONDOMINIUM MAP PHASE IX

CITY OF GRAND JUNCTION, COLORADO

SE 1/4 Section 2, Township 1 South, Range 1 West, Ute Meridian

THOMPSON-LANGFORD CORPORATION

529 25 1/2 ROAD - # B-210 tlowest.com Grand Junction CO 81505 (970) 243-6067

Date: Oct 21, 2002 Drawn: BKB Checked: KST Job No. 0358-002 8:\Survey\0358 glen\002 condo\bldg14\building14.pro Sheet 3 of 3

NOTE: Interior walls exclusive to a single unit and not constituting a common wall are shown hereon in the locations shown on the architectural plans. With the exception those walls which are labelled as G.C.E., these walls are typical and may vary unsubstantially from that shown hereon.