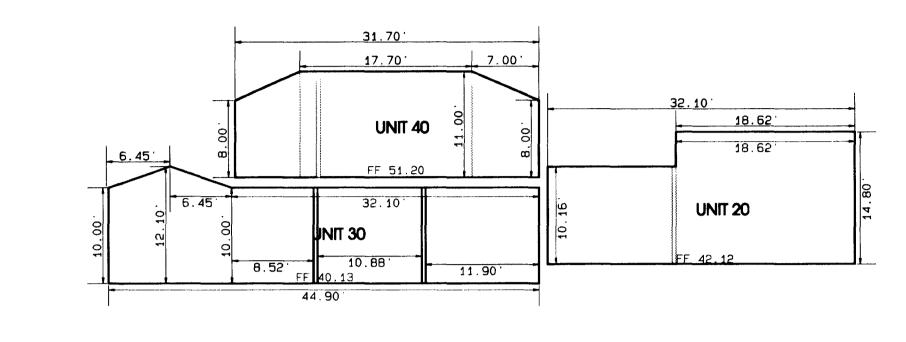

## PHASE IX

BUILDING 14 – 752 GLEN COURT

NOTE: Interior walls exclusive to a single unit and not constituting a common wall are shown hereon in the locations shown on the architectural plans. With the exception those walls which are labelled as G.C.E., these walls are typical and may vary unsubstantially from that shown hereon.

### **BUILDING 14 - 752 GLEN COURT**

COMMON WALL

5/8"

5/8"

5/8"

5/8"

5/8"

5/8"