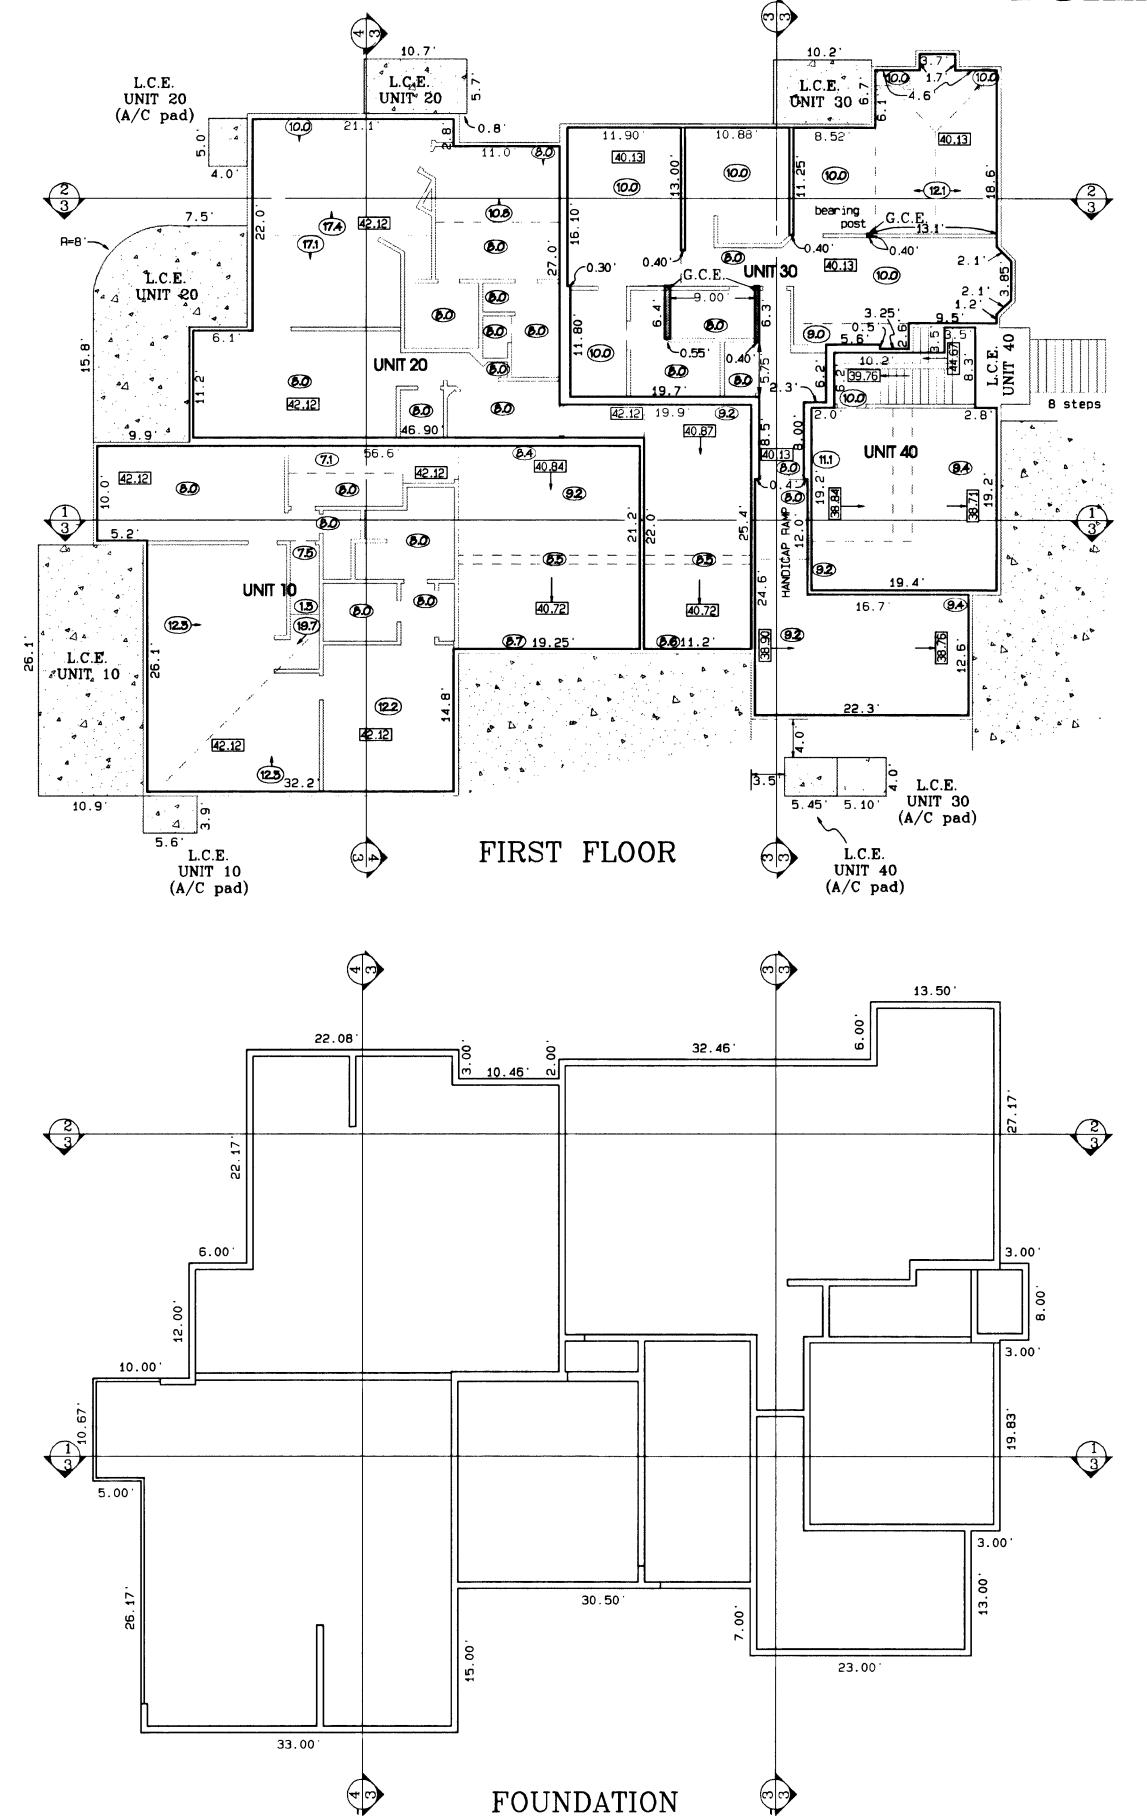

## THE GLEN @ HORIZON DRIVE SUPPLEMENTAL CONDOMINIUM MAP

### PHASE IX

### **BUILDING 14 - 752 GLEN COURT**

COMMON WALL

5/8"

5/8"

5/8"

5/8"

5/8"

5/8"

5/8"

0.40

2" X 4"

EXTERIOR WALL

5/8"

1/2"

outoide

0.55

0.39

WALL DETAILS

NOTICE: According to Colorado law you must commence any legal action based upon any defect in this survey within three years after you first discover such defect. In no event may any action based upon any defect in this survey be commenced more than ten years from the date of the certification shown hereon.