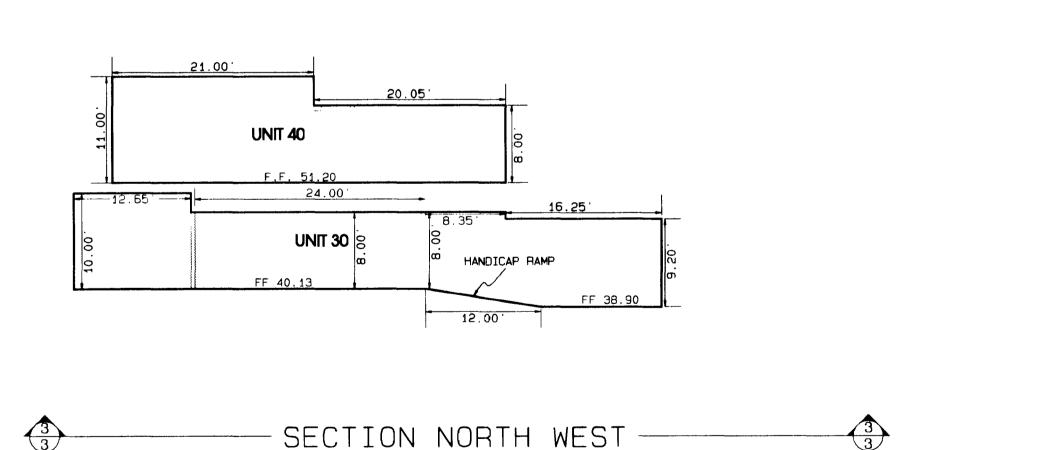

## PHASE IX

BUILDING 14 – 752 GLEN COURT

NOTE: Interior walls exclusive to a single unit and not constituting a common wall are shown hereon in the locations shown on the architectural plans. With the exception those walls which are labelled as G.C.E., these walls are typical and may vary unsubstantially from that shown hereon.

### **BUILDING 14 - 752 GLEN COURT**

COMMON WALL

5/8"

5/8"

5/8"

5/8"

5/8"

5/8"