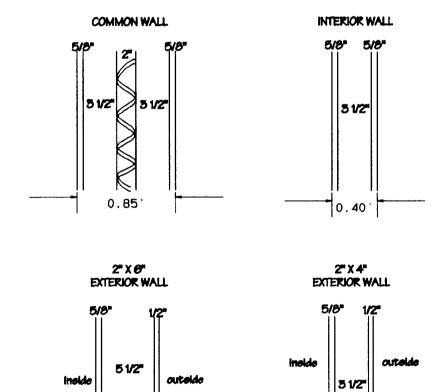

0.55

WALL DETAILS

NOTICE: According to Colorado law you must commence any legal action based upon any defect in this survey within three years after you first discover such defect. In no event may any action based upon any defect in this survey be commenced more than ten years from the date of the certification shown hereon.