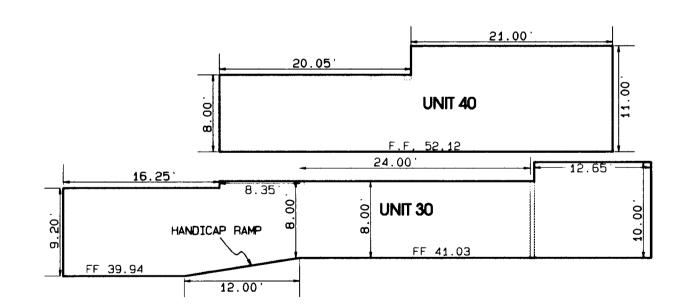

### BUILDING 13 – 764 GLEN COURT

SECTION NORTH WEST ---

NOTE: Interior walls exclusive to a single unit and not constituting a common wall are shown hereon in the locations shown on the architectural plans. With the exception of those walls which are labelled as G.C.E., these walls are unverified and may vary from that shown hereon.