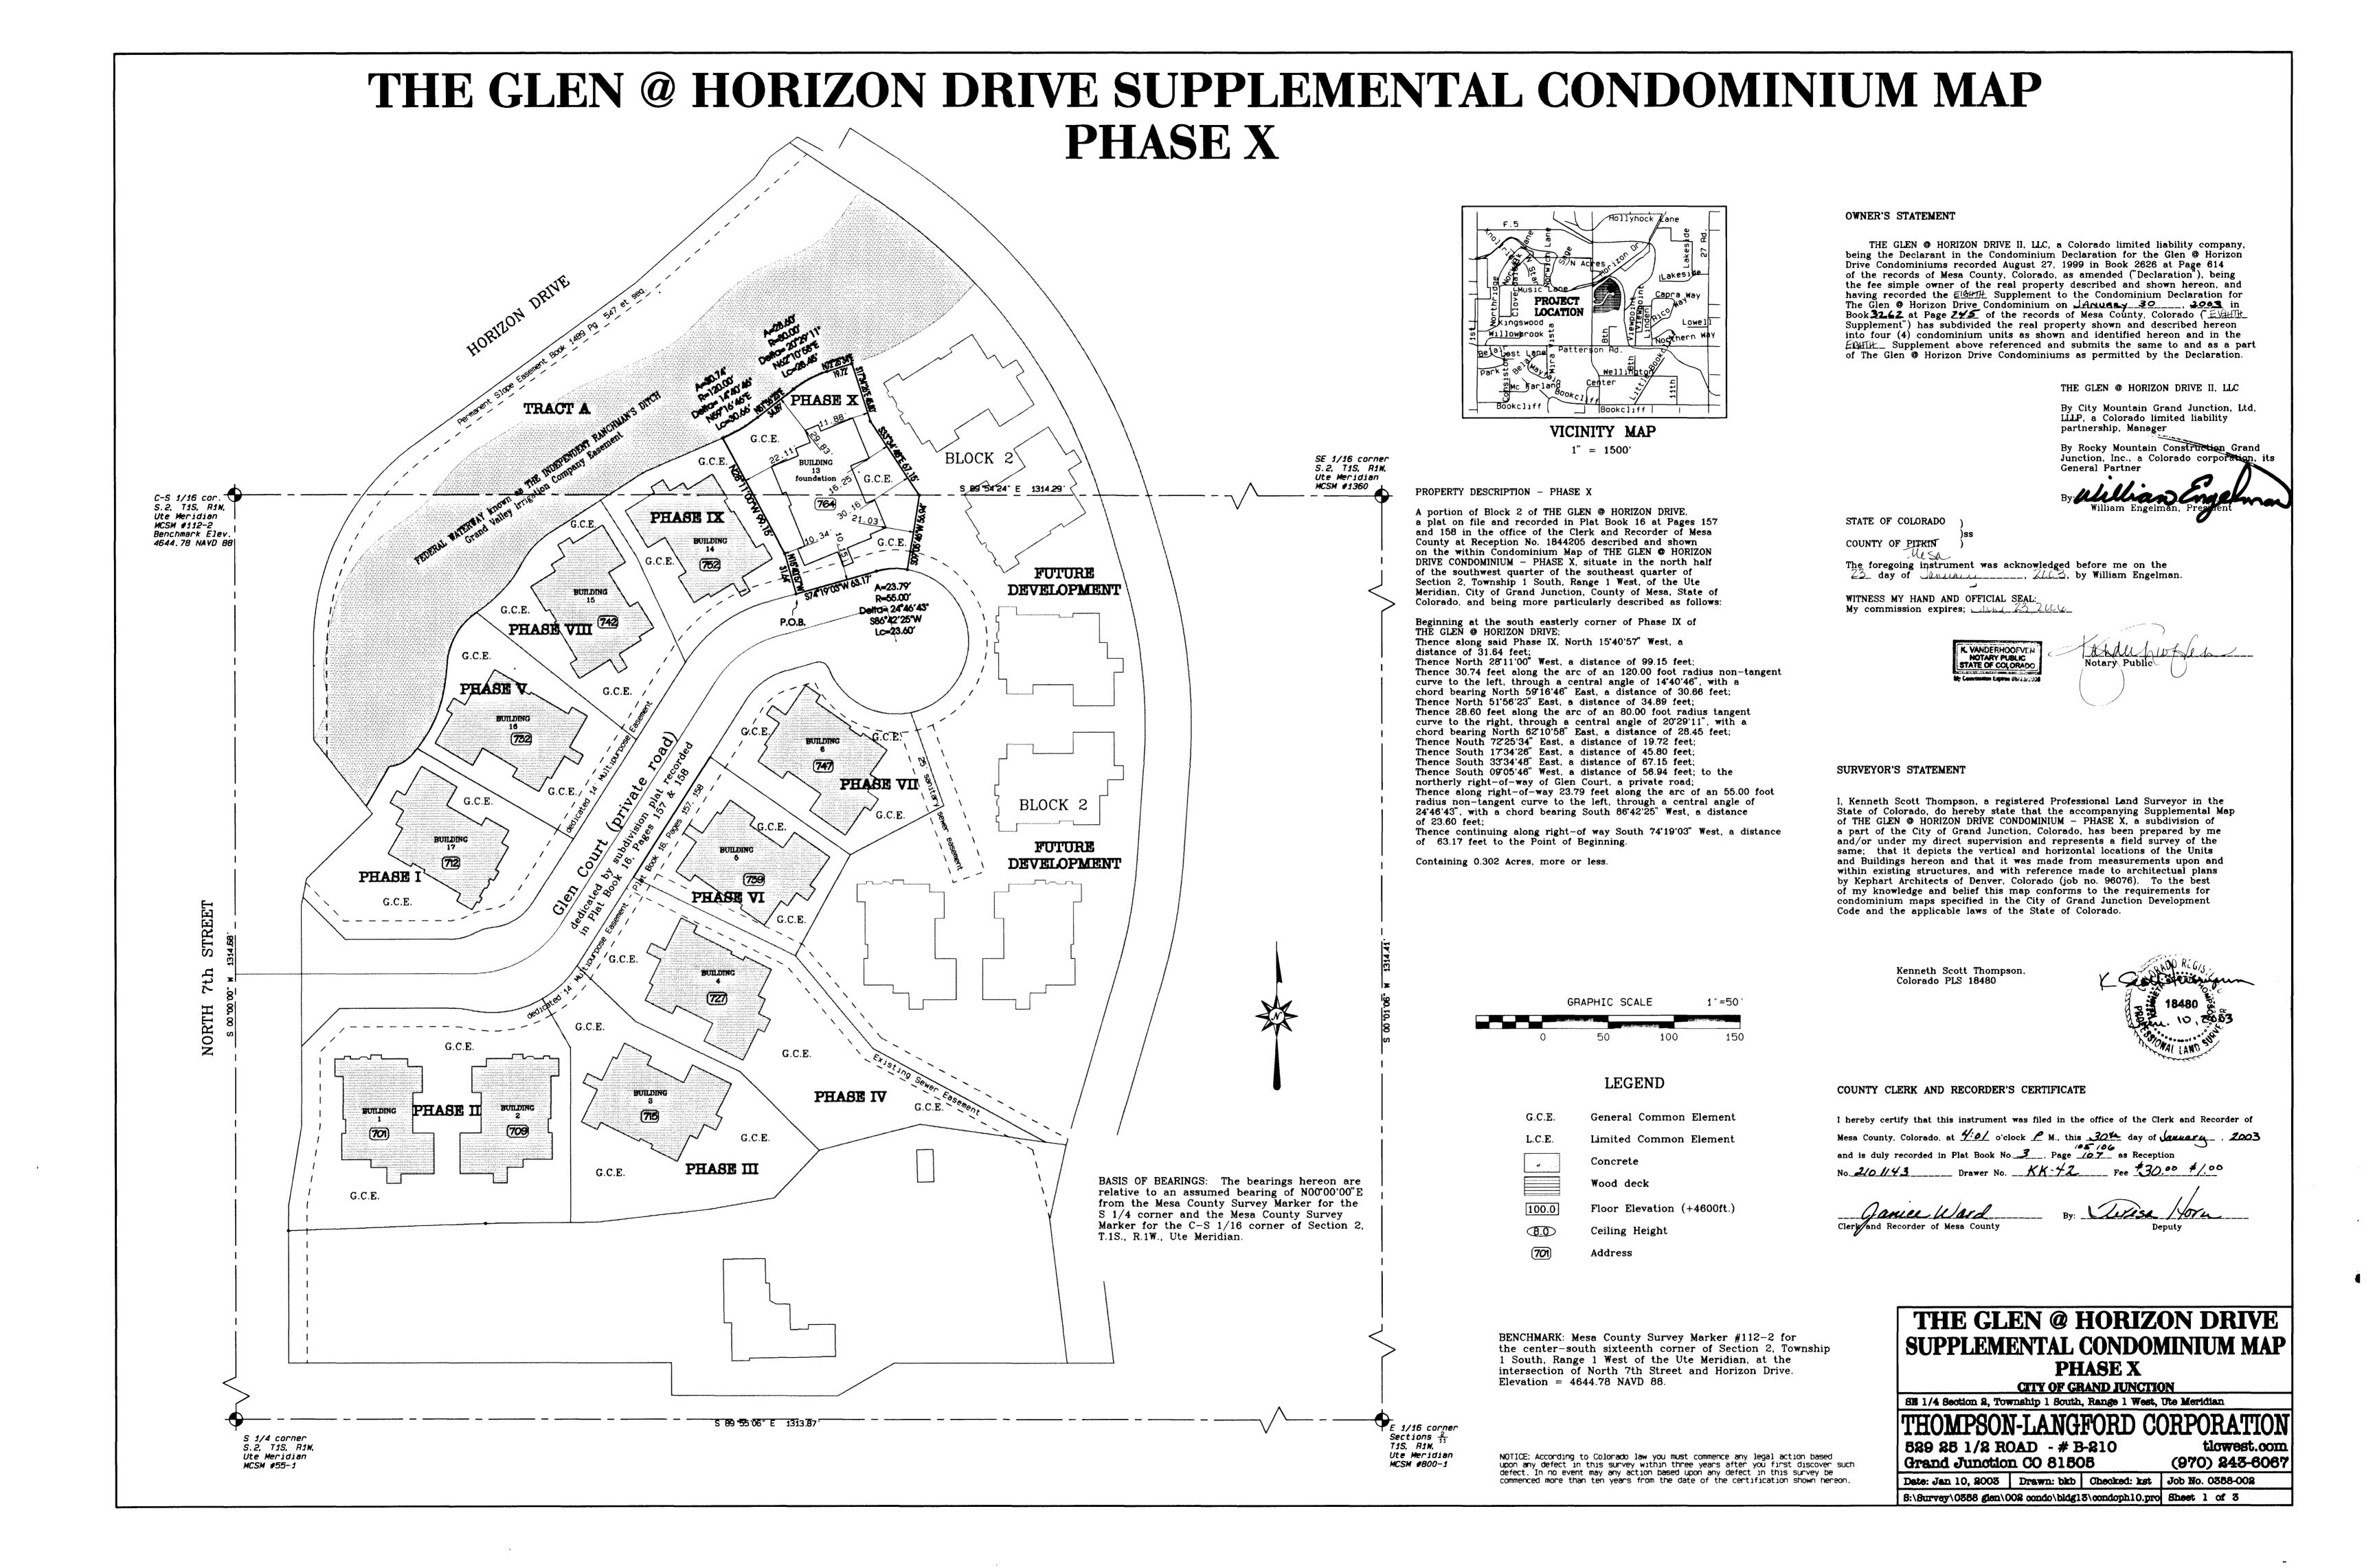

# THE GLEN @ HORIZON DRIVE SUPPLEMENTAL CONDOMINIUM MAP

### PHASE X

#### THE GLEN @ HORIZON DRIVE SUPPLEMENTAL CONDOMINIUM MAP PHASE X

CITY OF GRAND JUNCTION, COLORADO
SE 1/4 Section 2, Township 1 South, Range 1 West, Ute Meridian

THOMPSON-LANGFORD CORPORATION
529 25 1/2 ROAD - # B-210 tlcwest.com
Grand Junction CO 81505 (970) 243-6067

## THE GLEN @ HORIZON DRIVE SUPPLEMENTAL CONDOMINIUM MAP

#### THE GLEN @ HORIZON DRIVE SUPPLEMENTAL CONDOMINIUM MAP PHASE X

CITY OF GRAND JUNCTION, COLORADO