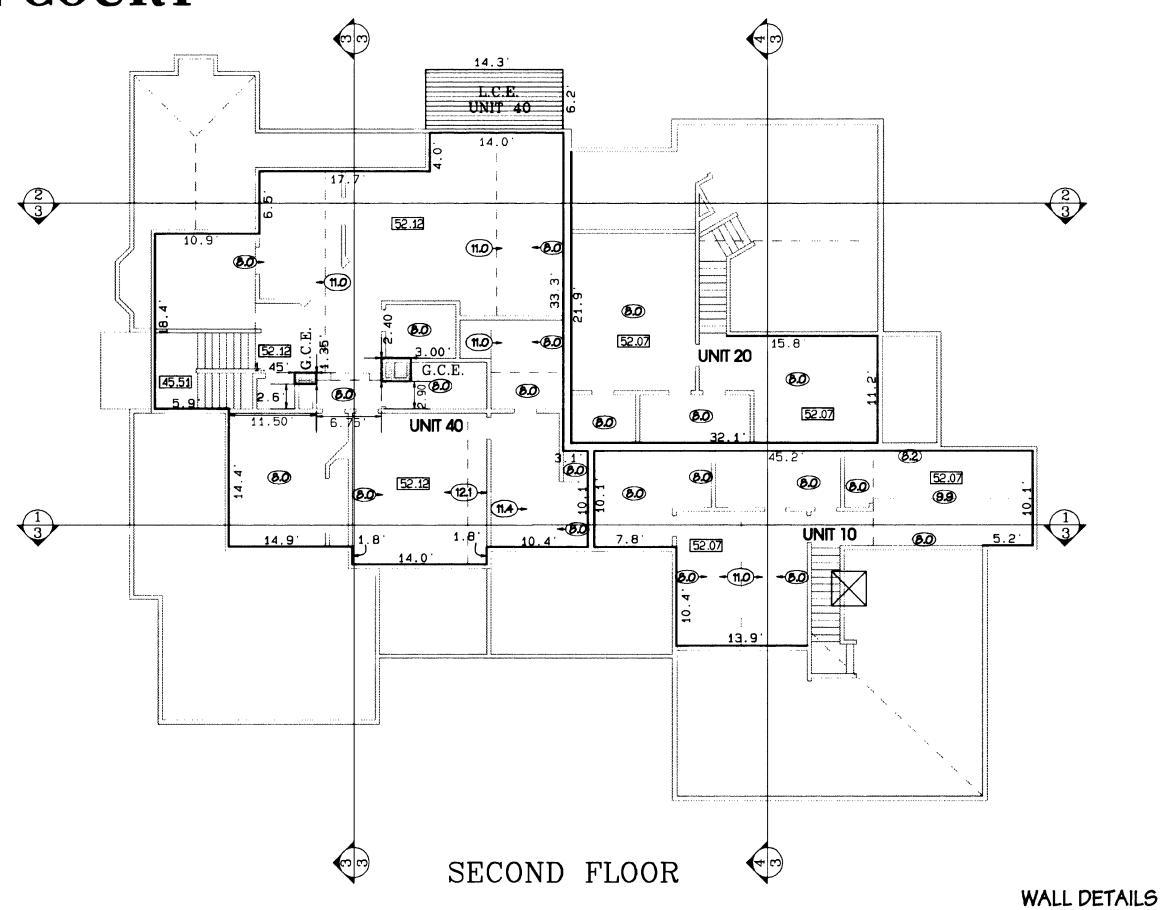

### **BUILDING 13 – 764 GLEN COURT**

NOTE: Interior walls exclusive to a single unit and not constituting a common wall are shown hereon in the locations shown on the architectural plans. With the exception of those walls which are labelled as G.C.E., these walls are unverified and may vary from that shown hereon.

### BUILDING 13 – 764 GLEN COURT

SECTION NORTH WEST ---

NOTE: Interior walls exclusive to a single unit and not constituting a common wall are shown hereon in the locations shown on the architectural plans. With the exception of those walls which are labelled as G.C.E., these walls are unverified and may vary from that shown hereon.

0.55

WALL DETAILS

NOTICE: According to Colorado law you must commence any legal action based upon any defect in this survey within three years after you first discover such defect. In no event may any action based upon any defect in this survey be commenced more than ten years from the date of the certification shown hereon.