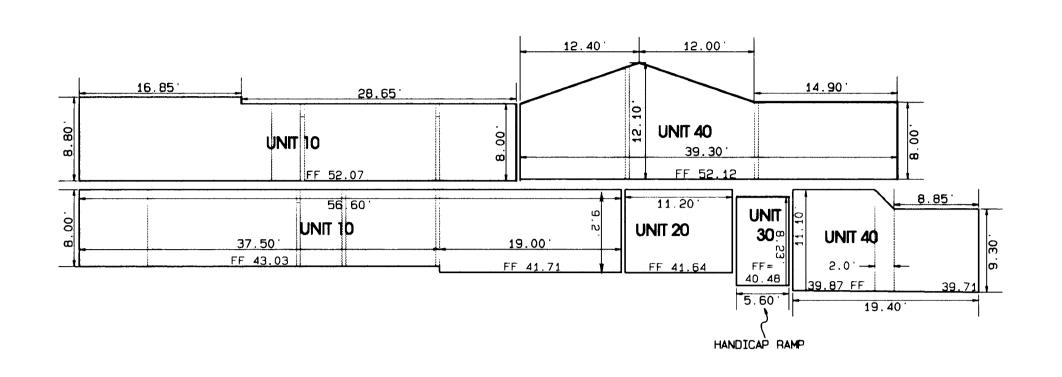

### **BUILDING 13 – 764 GLEN COURT**

NOTE: Interior walls exclusive to a single unit and not constituting a common wall are shown hereon in the locations shown on the architectural plans. With the exception of those walls which are labelled as G.C.E., these walls are unverified and may vary from that shown hereon.

### BUILDING 13 – 764 GLEN COURT

SECTION NORTH WEST ---

NOTE: Interior walls exclusive to a single unit and not constituting a common wall are shown hereon in the locations shown on the architectural plans. With the exception of those walls which are labelled as G.C.E., these walls are unverified and may vary from that shown hereon.