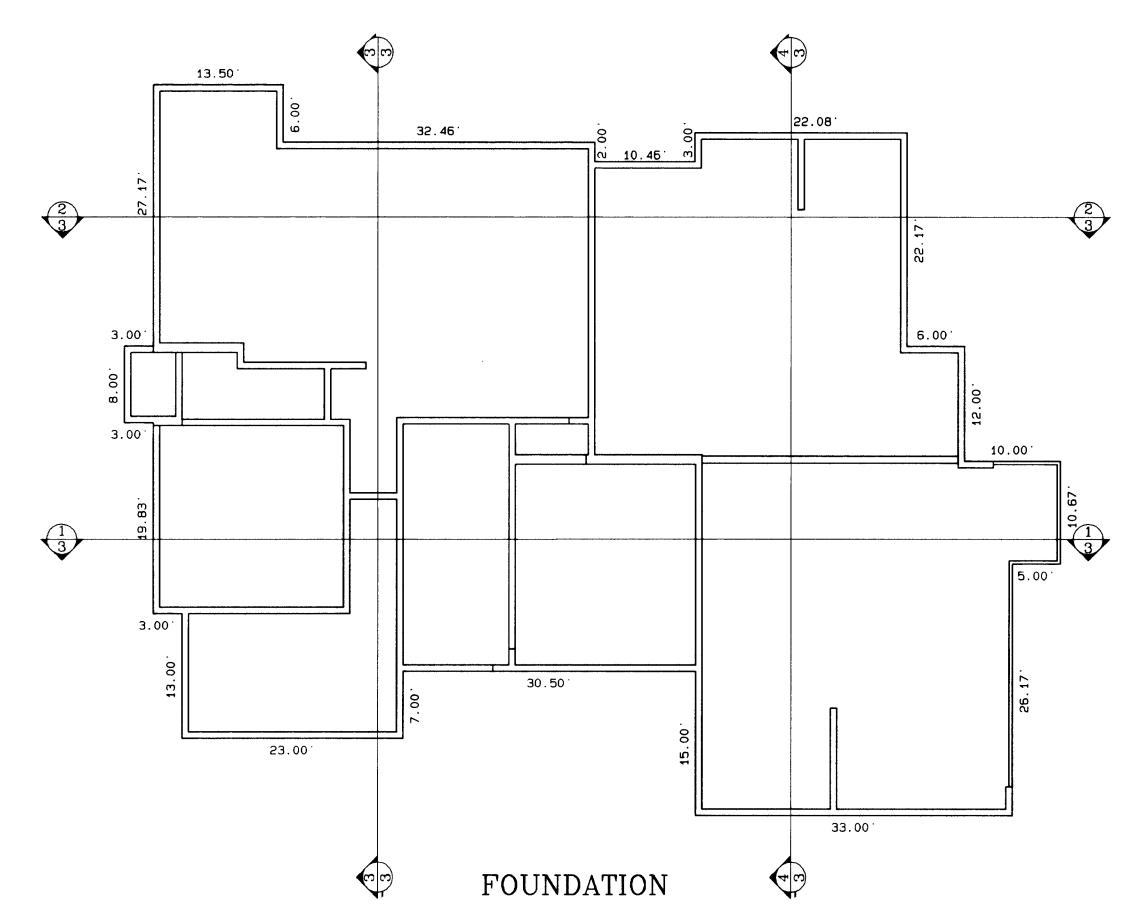

### **BUILDING 13 – 764 GLEN COURT**

NOTE: Interior walls exclusive to a single unit and not constituting a common wall are shown hereon in the locations shown on the architectural plans. With the exception of those walls which are labelled as G.C.E., these walls are unverified and may vary from that shown hereon.

### BUILDING 13 – 764 GLEN COURT

SECTION NORTH WEST ---

NOTE: Interior walls exclusive to a single unit and not constituting a common wall are shown hereon in the locations shown on the architectural plans. With the exception of those walls which are labelled as G.C.E., these walls are unverified and may vary from that shown hereon.