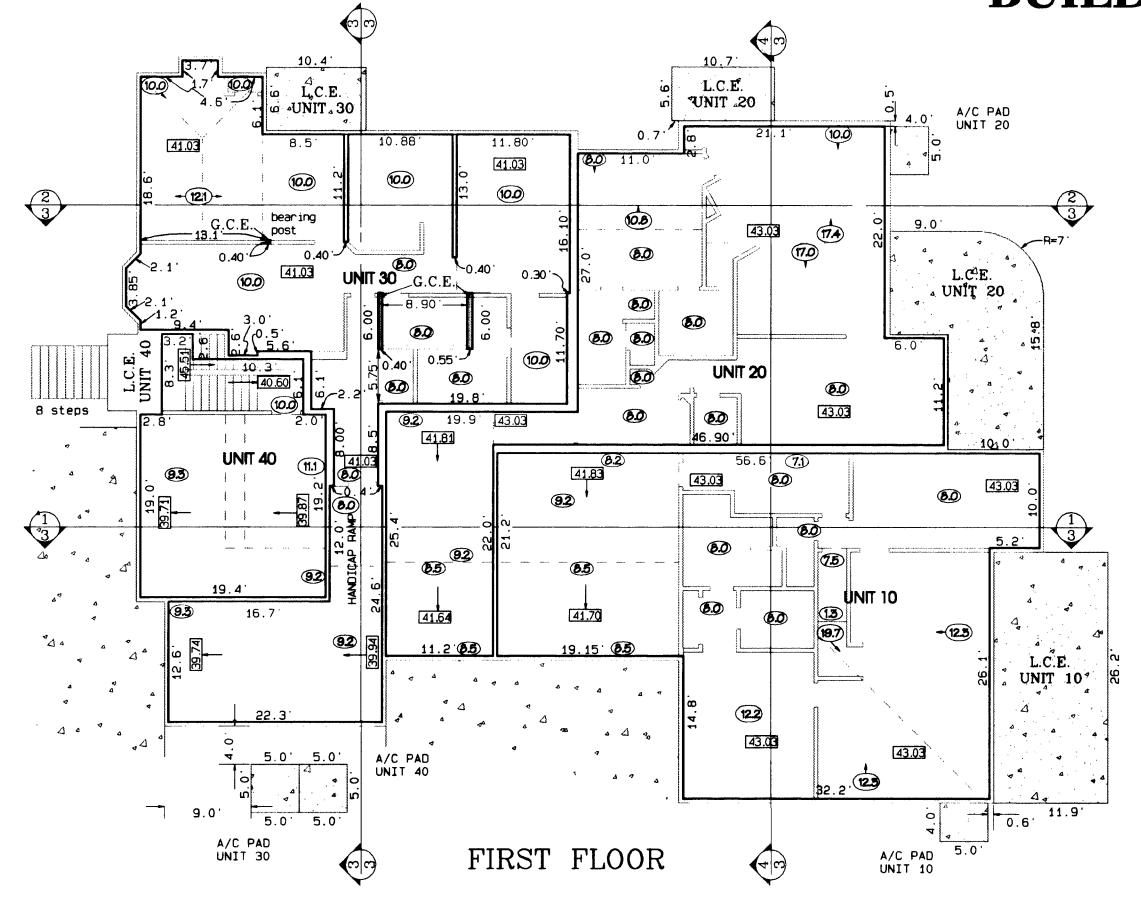

### **BUILDING 13 – 764 GLEN COURT**

NOTE: Interior walls exclusive to a single unit and not constituting a common wall are shown hereon in the locations shown on the architectural plans. With the exception of those walls which are labelled as G.C.E., these walls are unverified and may vary from that shown hereon.

### BUILDING 13 – 764 GLEN COURT

SECTION NORTH WEST ---

NOTE: Interior walls exclusive to a single unit and not constituting a common wall are shown hereon in the locations shown on the architectural plans. With the exception of those walls which are labelled as G.C.E., these walls are unverified and may vary from that shown hereon.