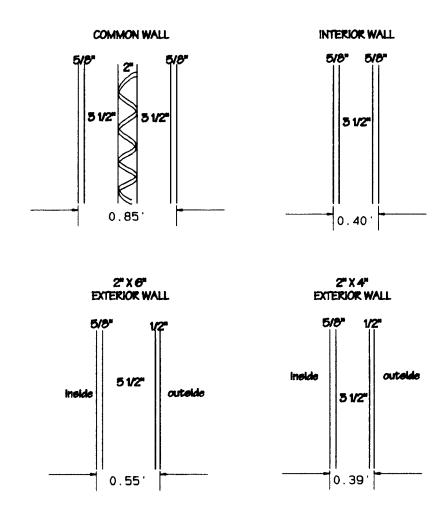

0.55

WALL DETAILS

NOTICE: According to Colorado law you must commence any legal action based upon any defect in this survey within three years after you first discover such defect. In no event may any action based upon any defect in this survey be commenced more than ten years from the date of the certification shown hereon.