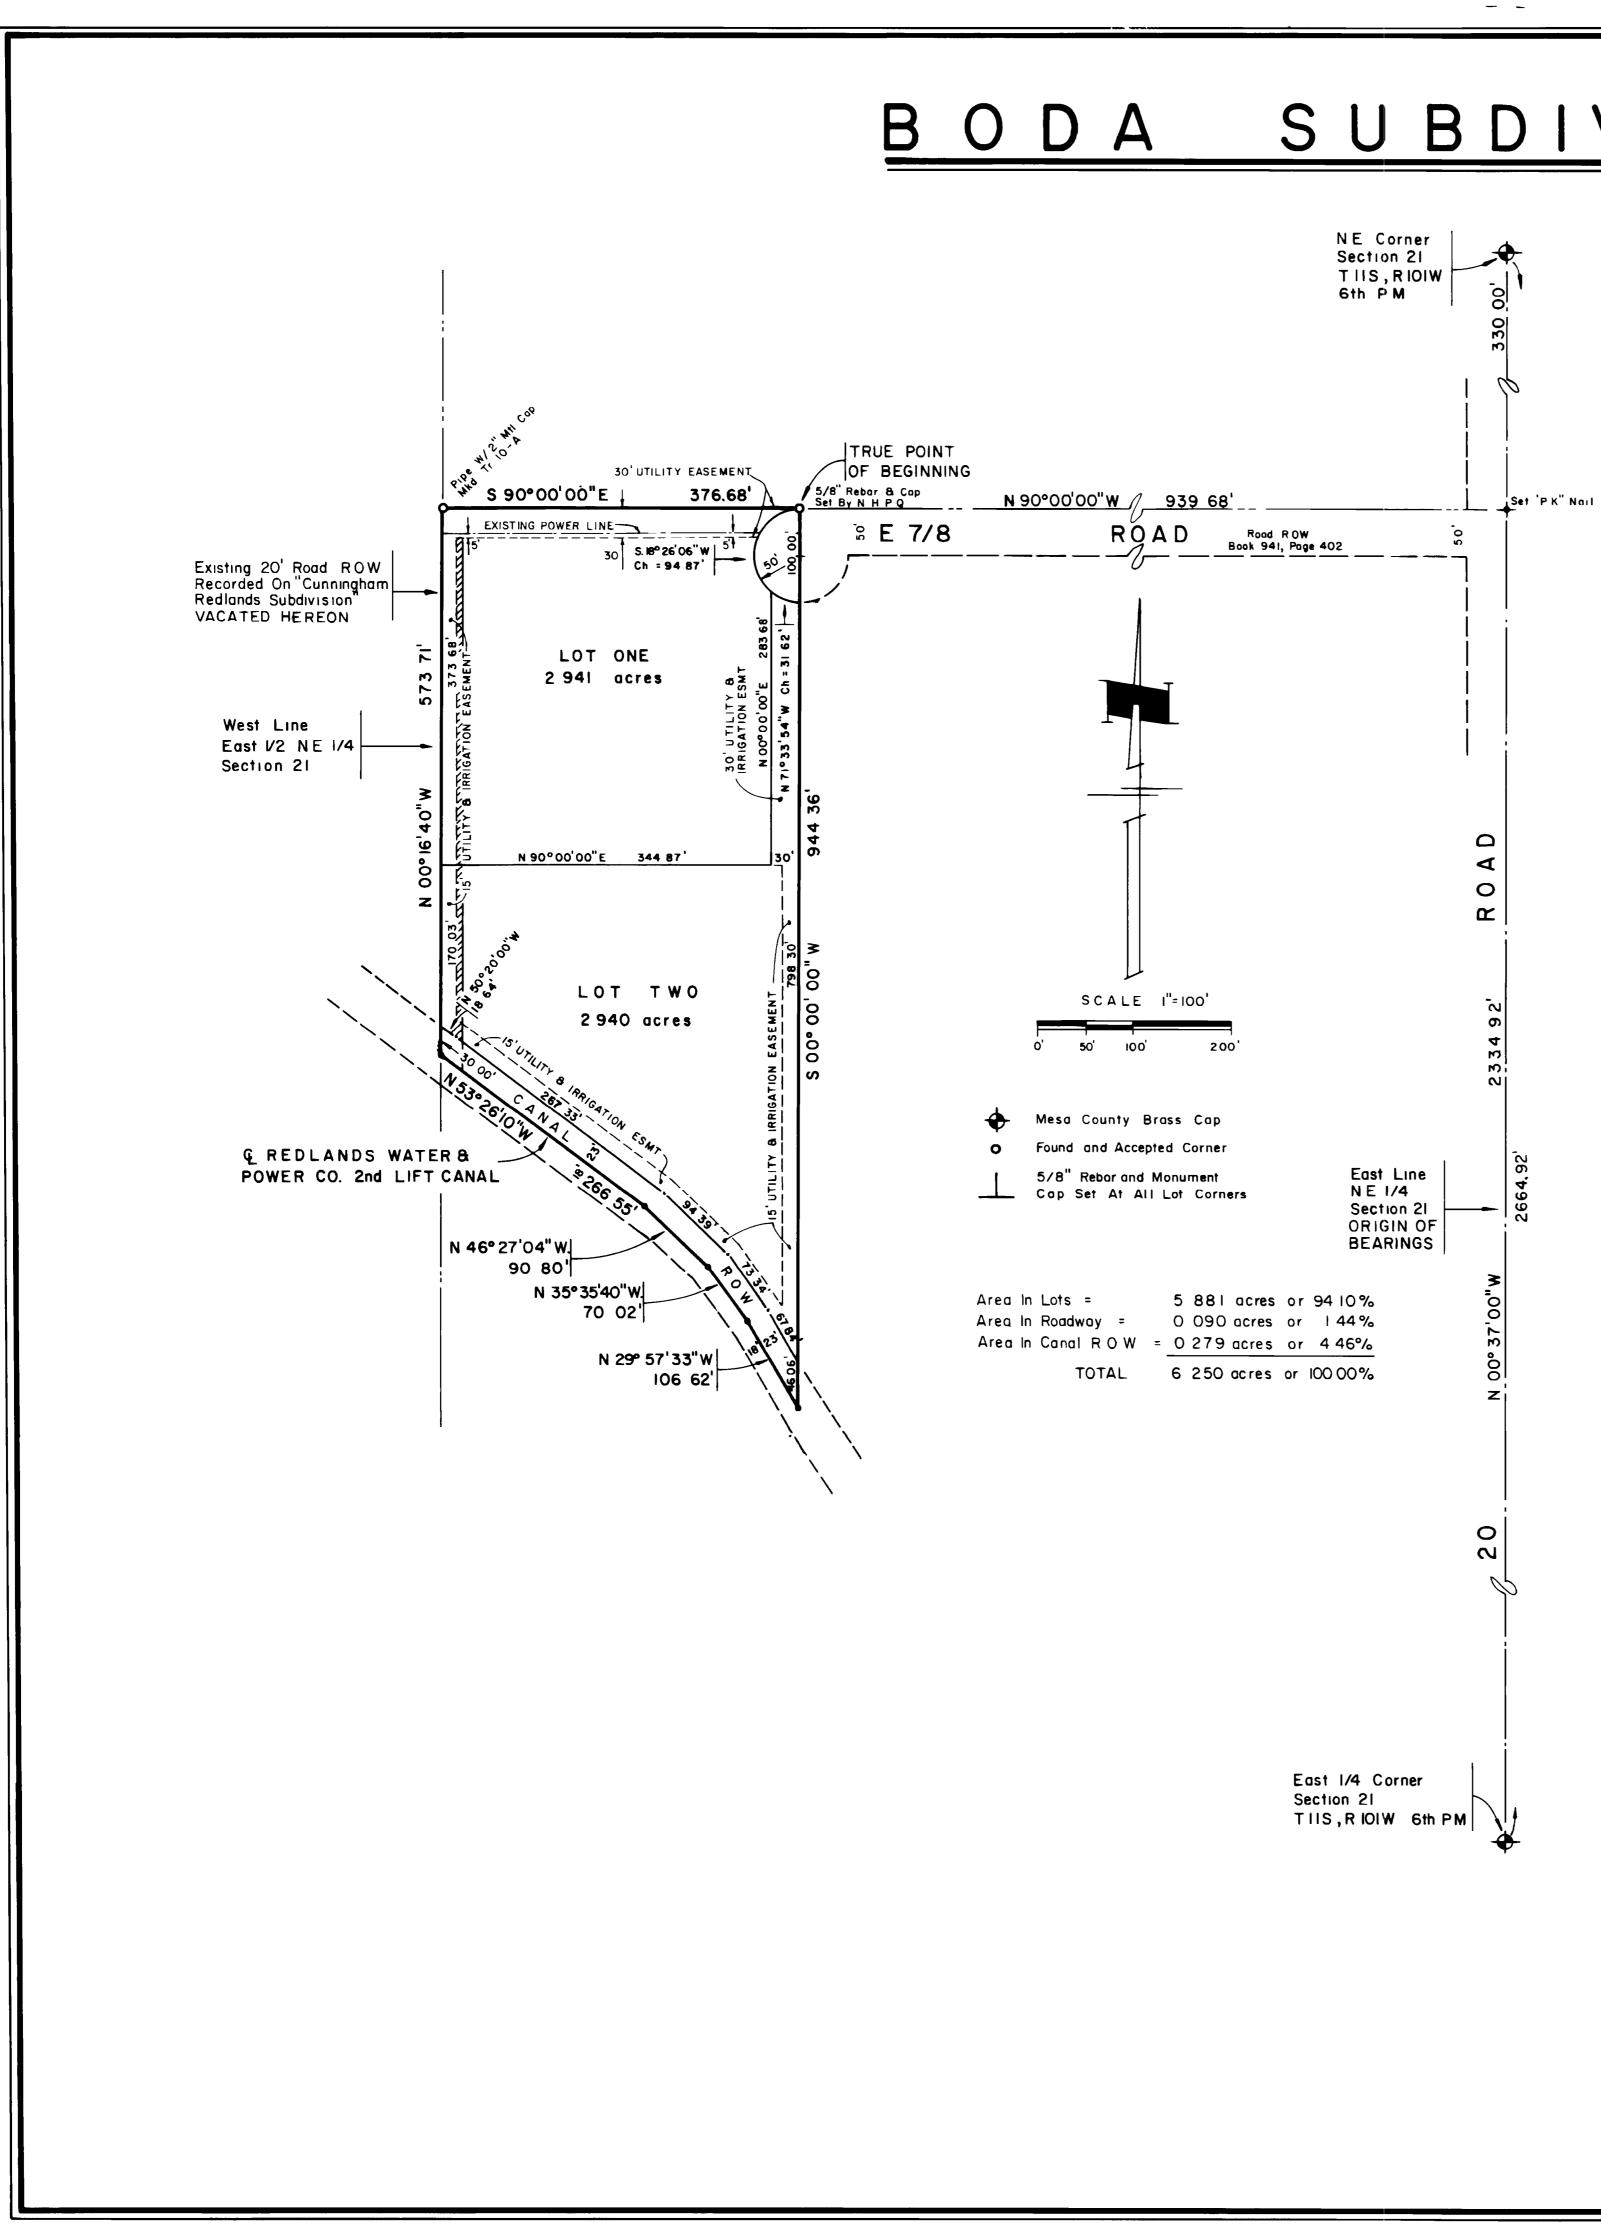

## S U B D I V I S I O N

< **f** 

KNOW ALL MEN BY THESE PRESENTS:

That the undersigned Robert V. Turner and Daniel R. State of Celerade, and being a part of Lots 1 and 4 of B Section 21, T.11S, R.101W, 6th P.M. as shown on the acce

Commencing at the East 1/4 Corner of said Section 21 N. 00° 37' 00" W with all other bearings contained hereix of Section 21 a distance of 2334.92 feet; Thence N. 90° ( Thence S. 00°00' 00" W 944.36 feet to a point on the cont Thence Northwesterly along said centerline of the Redland distances:

- N. 29° 57' 33" W 106.62 feet N. 35° 35' 40" W 70.02 feet N. 46° 27' 04" W 90.80 feet N. 53° 26' 10" W 266.55 feet

- to a point on the West line of the East 1/2 NE 1/4 of sa of Section 21 a distance of 573.71 feet; Thence S. 90° 0 of land contains 6.250 Acres.