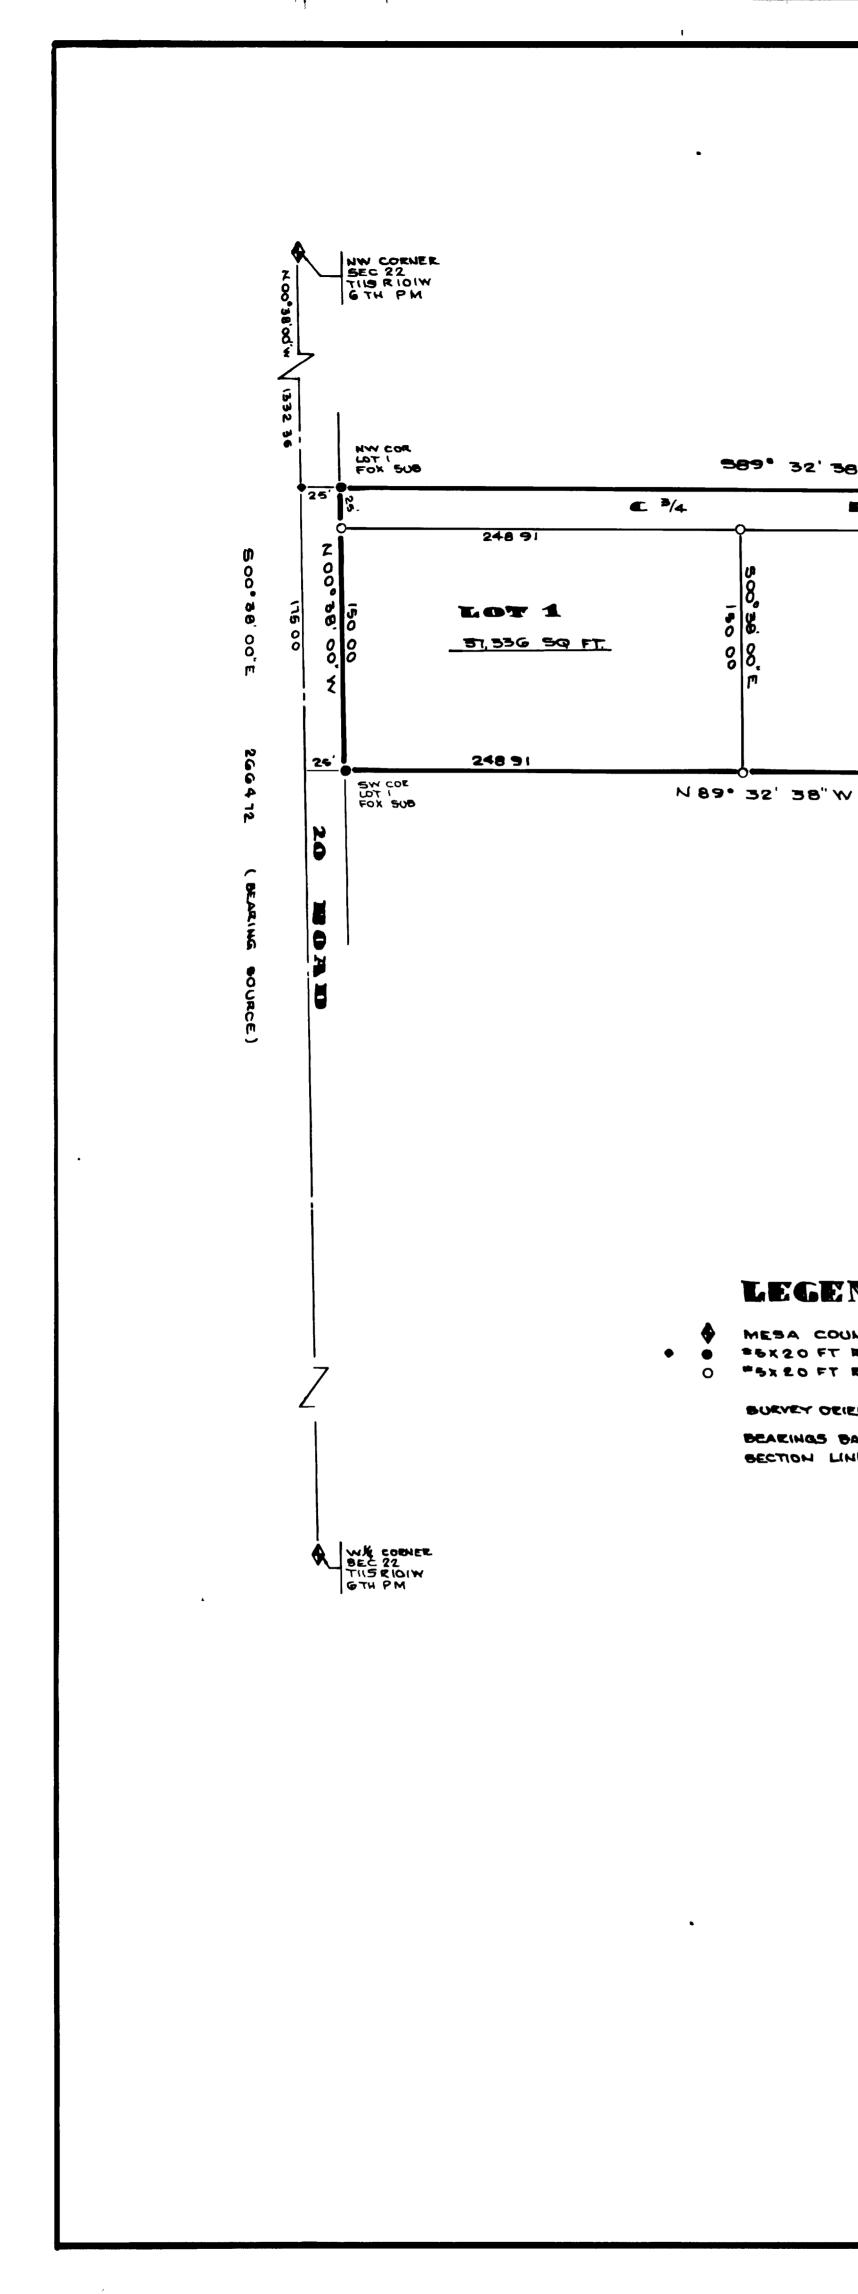

## LEGEND : NOTES

MESA COUNTY BRASS CAP = 5x20 FT RE-ROD W/CAP LS 16413 "SX LO FT RE-ROD W/CAP LS 16413

BURVEY DEIENTED W/ FOUND MONS BEAKINGS BASED ON SOO'SB'OD'E ALONG BECTION LINE IN 20 EOAD AS SHOWN

DEDICATION KNOW ALL MEN BY THESE PRESENTS: That the undersigned; William F. Squair and Joanne Squair are the owners of that real property situated in the County of Mesa, State of Colorado, being situated in Section 22 TIIS RIDIW 6th Principle Meridian being described as follows: Lot 1 Fox Subdivision, Mesa County, Colorado That said owners have caused the said real property to be laid out and surveyed as REPLAT OF LOT 1 FOX SUBDIVISION, a subdivision of a part of Mesa County: That the said owners do hereby dedicate and set apart all the streets and roads as shown on the accompanying plat to the use of the public forever and hereby dedicate those portions of said real property which are labeled as utility easements on the accompanying plat as perpetual easements for the installation and maintenance of utilities and drainage facilities, including, but not limited to, electric lines, gas lines, and telephone lines, together with the right to trim interfering trees and brush, with perpetual right of ingress and egress for installation, maintenance and replacement of such lines. Said easements and rights shall be utilized in a reasonable and prudent manner. Utility easements are dedicated to the public utilites. That all expenses for installation of utilities or ditches referred to above, for grading or landscaping, and for street graveling or improvements shall be financed by the seller or purchaser .... not the County of Mesa. IN WITNESSES WHEREOF, said owners William F. Squair and Joanne Squair have caused their names to be hereunto subscribed this  $19^{m}$  day of August, A.D., 1983 Danne Squair By Selleave I. William F. Squair STATE OF COLORADO) )s.s. COUNTY OF MESA ) The foregoing instrument was acknowledged before me this  $19^{42}$  day of 1983 A.D., by William F. Squair and Joanne Squair. My Commission expires 9-22-85 Witness my hand and official seal CLERK AND RECORDERS CERTIFICATE STATE OF COLORADO) ) S.S. COUNTY OF MESA ) #/338932 I hereby certify that this instrument was filed in my office at 9:02 o'clock A, M, Sep. 07 A.D., 1983, and is duly recorded in Plat Book No. 13, at Page 208. Sile X-40 Clerk and Recorder FEES \$ 10.00 COUNTY PLANNING COMMISSION CERTIFICATE Approved this day of Splenber, A.D., 1983. County Planning Commission of the County of Mesa, Colorado. 61.3.7 SURVEYOR'S CERTIFICATE I, Max E. Morris, do hereby certify that the accompanying plat of REPLAT OF LOT 1 FOX SUBDIVISION, a subdivision of a part of the county of Mesa, has been prepared by me and accurately represents a field survey of same. 8- 24-83 Date: leg. Prof. Land Surveyor 16413 BOARD OF COUNTY COMMISSIONERS (EPIIDICATE Approved this May of Schember , A.D., 1983. Board of County Commissioners of (ounty of Mesa, (olorado. Malina allen ENCUMBRANCE RATIFICATION AND APPROVAL Bank of Clifton, holder of the FIRST DEED OF TRUST upon the herein described real property owned by William F. Squair and Joanne Squair, hereby ratifies and approves the foregoing plat of REPLAT OF LOT 1 FOX SUBDIVISION. STATE OF COLORADO) )S.S. COUNTY OF MESA The foregoing instrument was acknowledged before me this  $\frac{\partial \mathcal{U}_{n}}{\partial \mathcal{U}_{n}}$  day of  $\frac{\partial \mathcal{U}_{n}}{\partial \mathcal{U}_{n}}$ , A.D., 1983 by Roy Gilmore. My commission expires <u>04-25-87</u> REPLAT OF LOT I FOX SUBDIVISION, MESA COUNTY, COLORADO Witness my hand and official Situated in the SW1 NW14 Section 22 TIIS RIOLW 6th P M. Surveyed by MEM & DFB William F. Squair Q.E.D. MEM Drawn by SURVEYING SYSTEMS Scale: 1 in = 60 ft. P.O. Box 186 Approved by: Palisade, Colo. 464-7568 Sheet no. Date: 8/11/83 3222 File