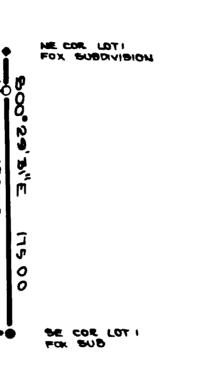

## 589° 32' 58"E NE COR LOTI ROAD 382 61 LOT 2 57,364 BQ FT. 382 24 SE COR LOT

.