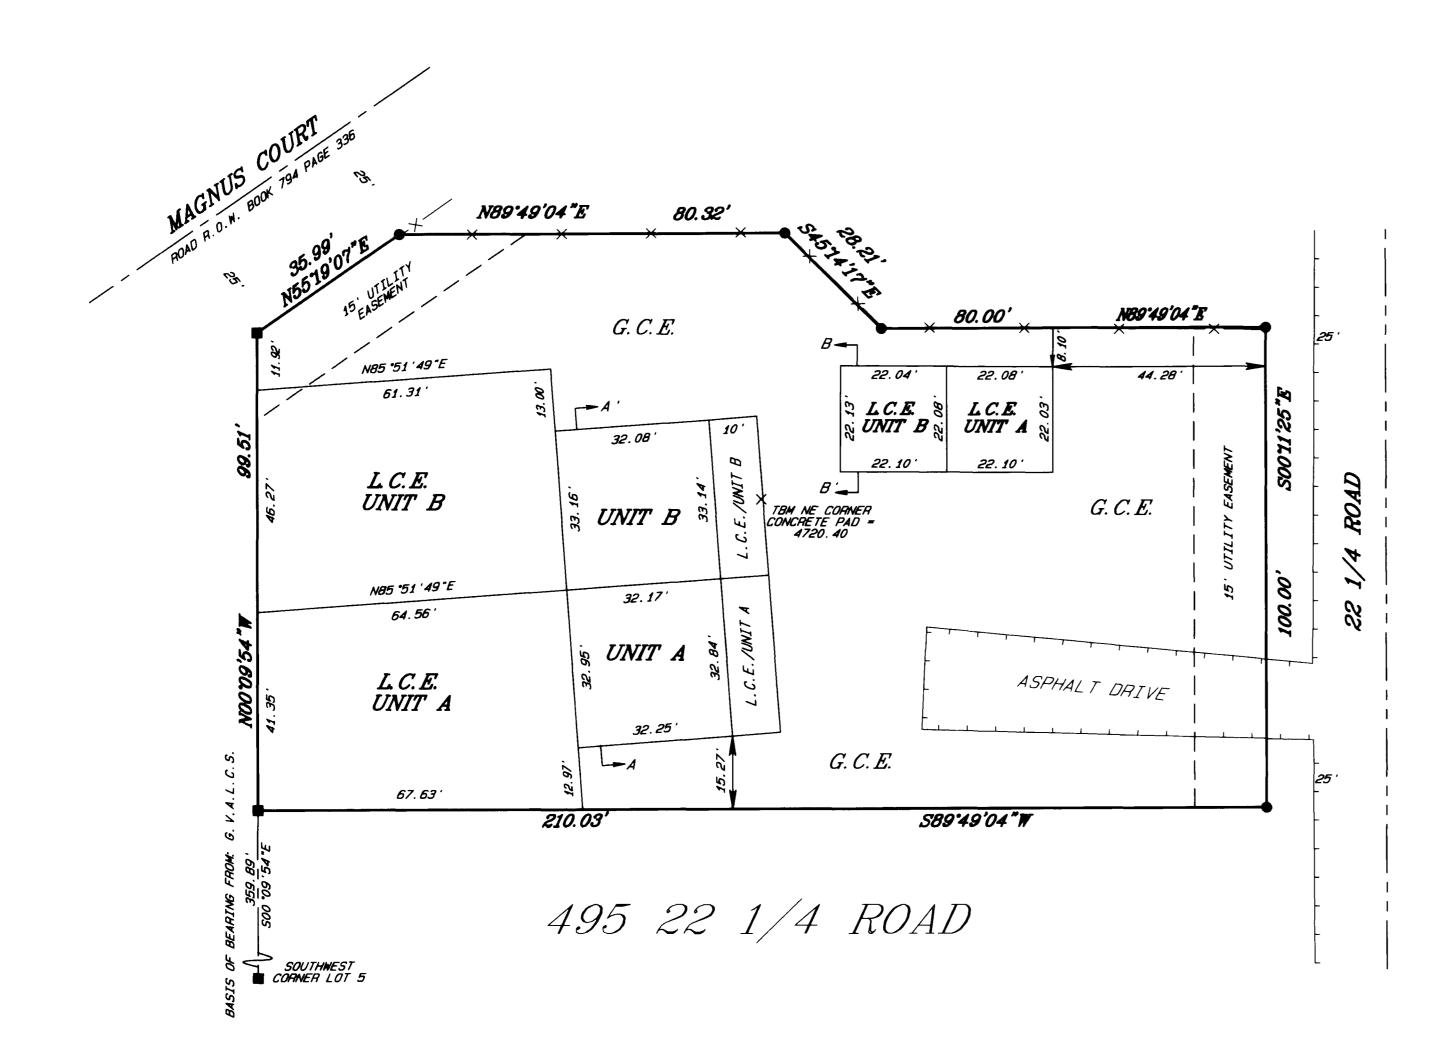

# CONDOMINIUM MAP OF HALE CONDOMINIUM

The owners certify that this Condominium Map of HALE CONDOMINIUM has been prepared pursuant to the purposes stated in the Condominium Declaration for Hale Condominium as recorded in Book <u>4325</u> at Pages <u>535 - 555</u> office of Mesa County, State of Colorado.

KNOW ALL MEN BY THESE PRESENTS that the Declarants do hereby dedicate, grant and submit the real property and the easements, together will all improvements thereon, to condominium common interest ownership under the style and name of "Hale Condominium" with the various portions of such real property and easements being designated for separate and common ownership as shown on this map and in accordance with the Hale Condominium Declaration.

### LEGEND & ABBREVIATIONS

- FOUND #5 REBAR W/2" ALUMINUM CAP STAMPED LUKE LS 14115
- SET #5 REBAR W/2" ALUMINUM CAP STAMPED D H SURVEYS LS 20677 G. V. A. L. C. S. = GRAND VALLEY AREA LOCAL COORDINATE SYSTEM G. C. E. = GENERAL COMMON ELEMENT L. C. E. = LINITED COMMON ELEMENT

# HALE CONDOMINIUM

LOCATED IN

LOT 1, SEC. 18, T1S, R1W, U.M.

D H SURVEYS INC. 118 OURAY AVE. - GRAND JUNCTION, CO.

966-06-01 S.L.H. Checked By DEC. 2006 TMODEL 1 OF 1