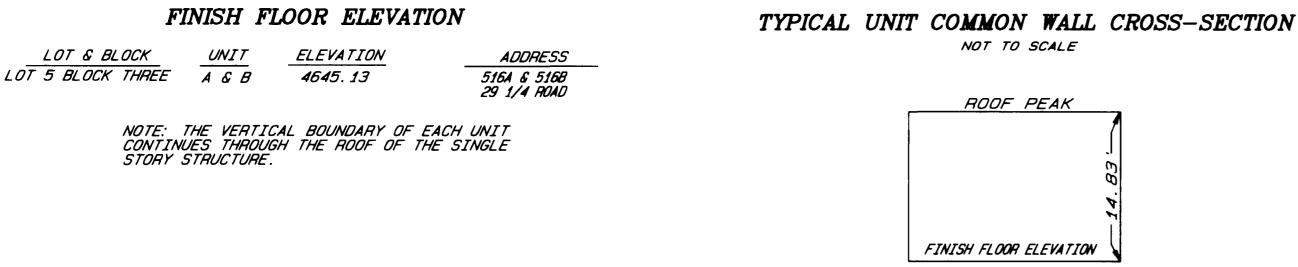

(SEE TABLE)

GMS, LLC ("Declarant") is the owner of the following described property, Lot 5, Block Three of Palace Estates Subdivision Filing No. Two, Mesa County, Colorado. The owner certifies that this Condominium Map of 516 PALACE ESTATES CONDOMINIUM has been prepared pursuant to the purposes stated in the Condominium Declaration for

516 Palace Estates Condominium as recorded in Book  $\frac{4239}{160}$  at Pages  $\frac{160-193}{160}$  in the Clerk and Recorder's Office of Mesa County, State of Colorado. KNOW ALL MEN BY THESE PRESENTS that the Declarant does hereby grant and submit the real property and the easements, together with all improvements thereon, to condominium common interest ownership under the style and name "516 Palace Estates Condominium" with the various portions of such real property and easements being designated for seperate and common ownership as shown on this map and in accordance with the Condominium Declaration.