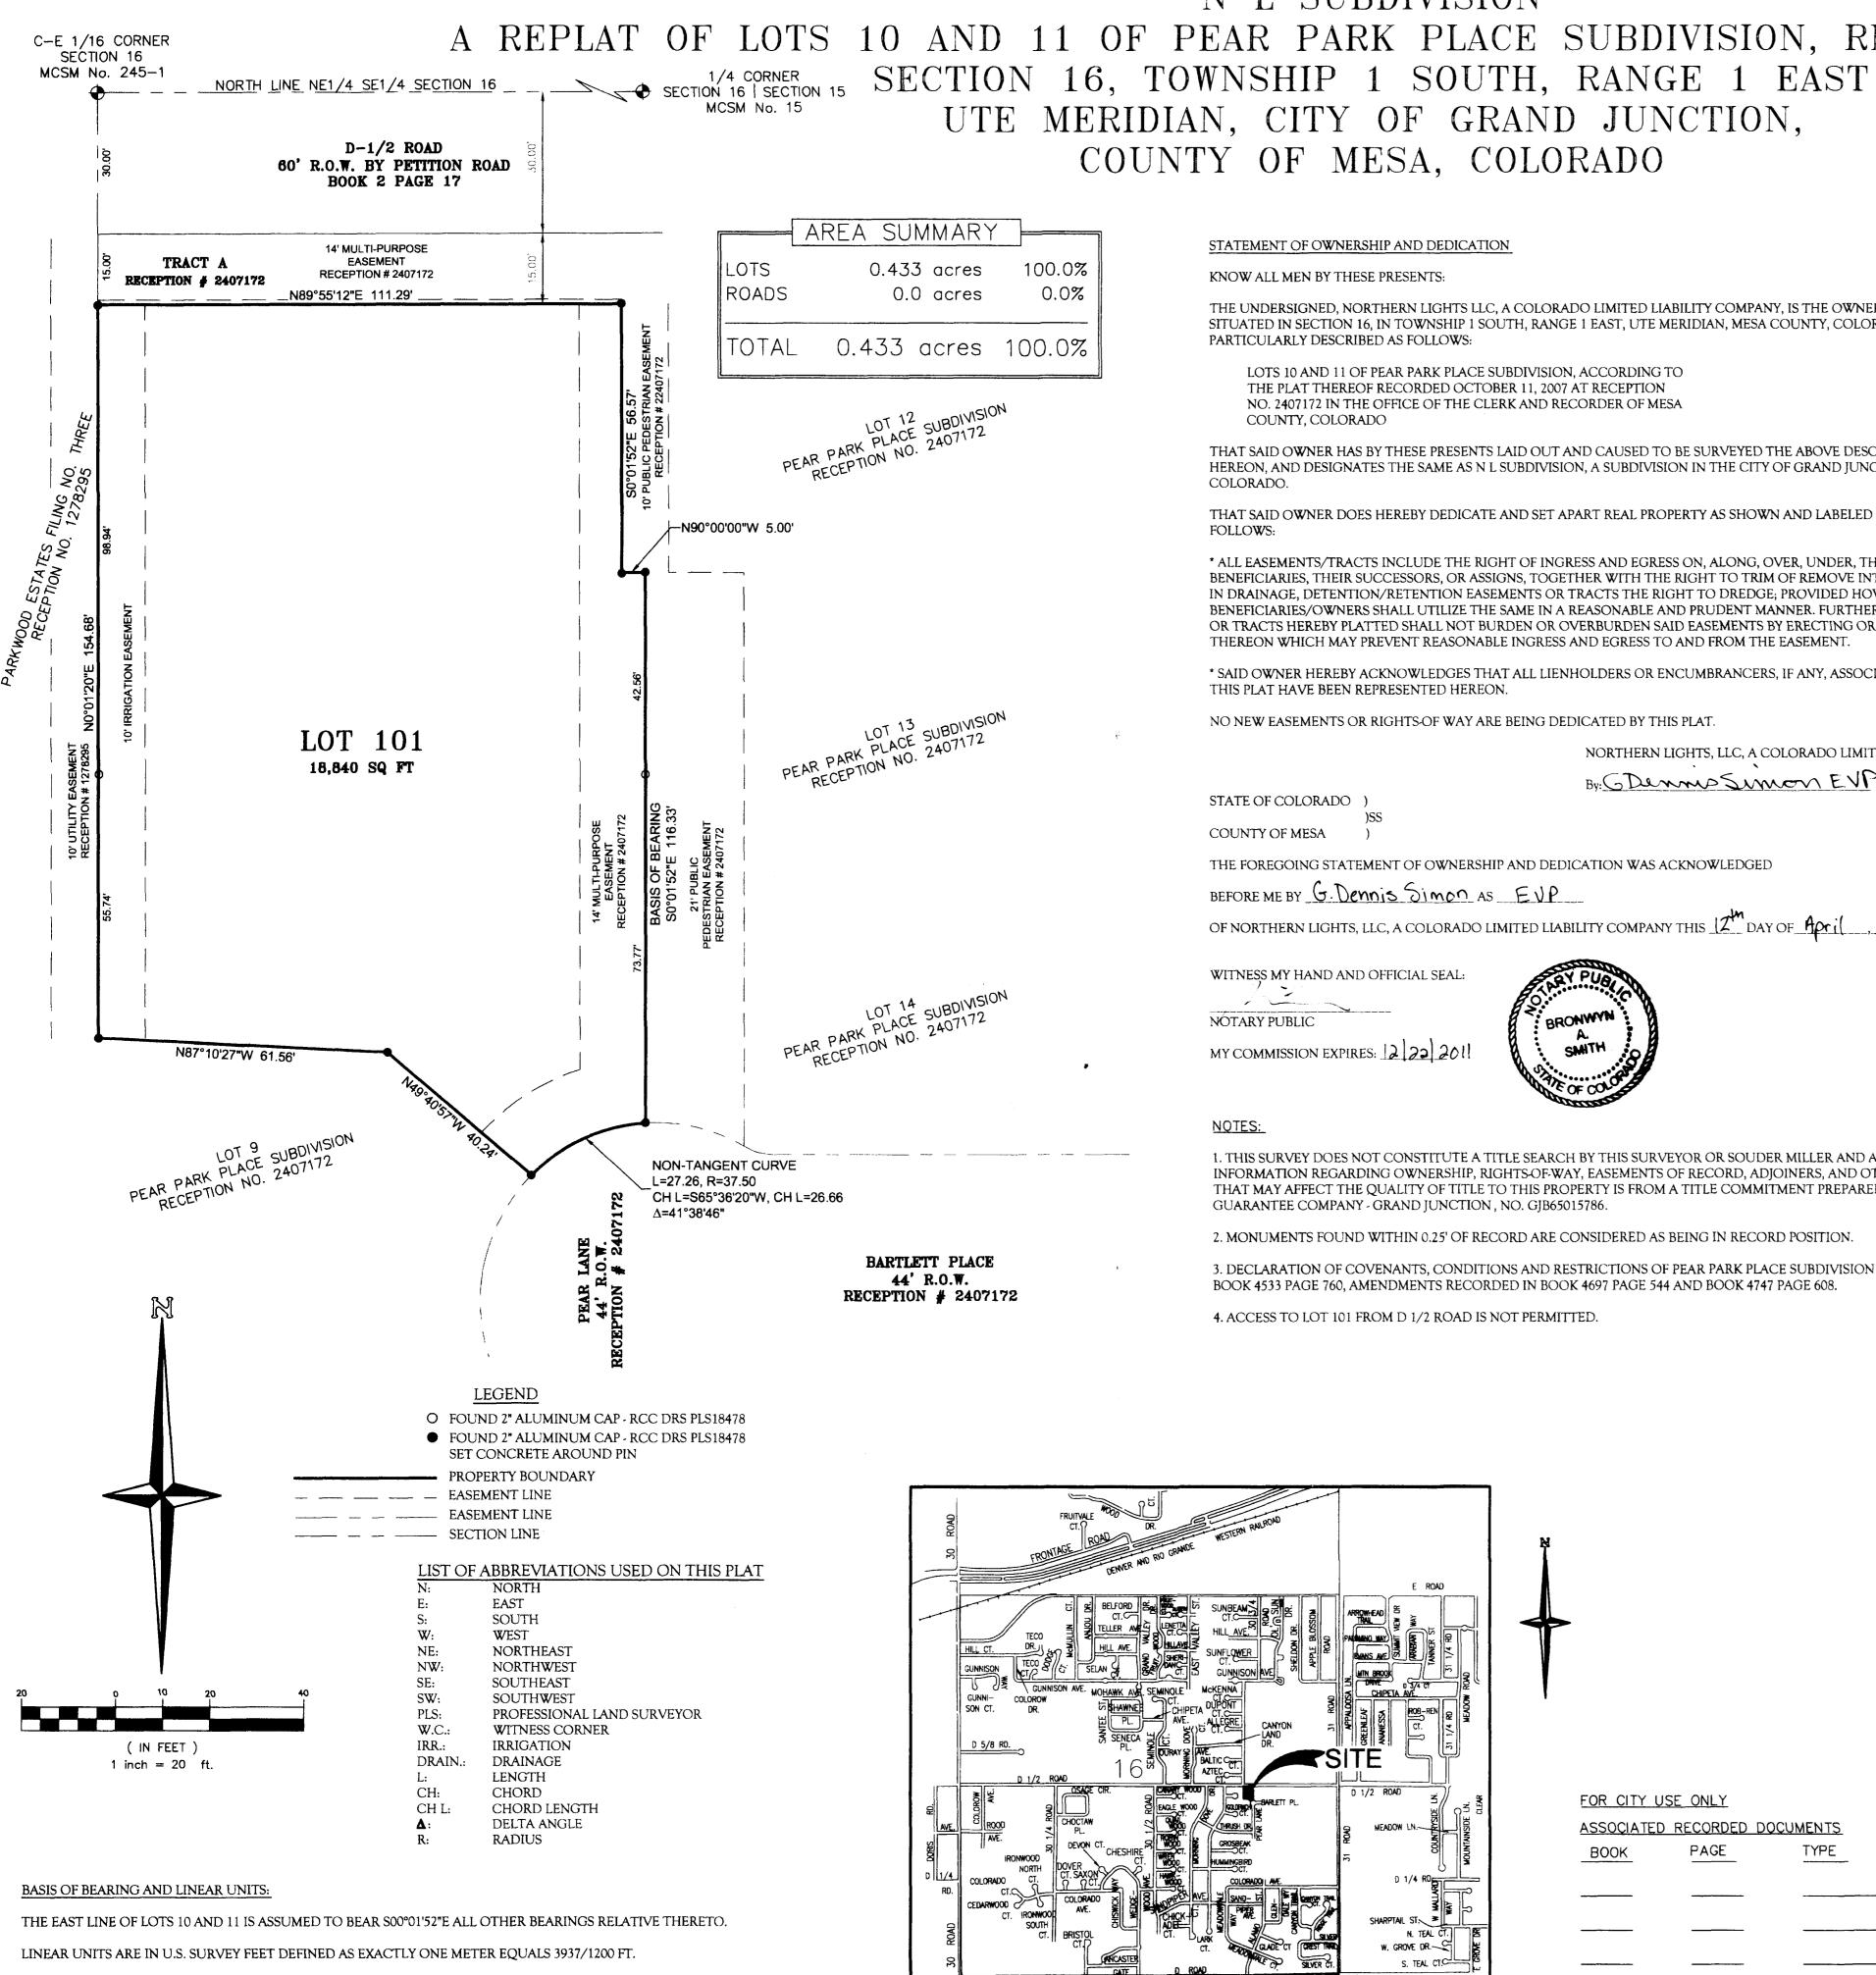

# N L SUBDIVISION A REPLAT OF LOTS 10 AND 11 OF PEAR PARK PLACE SUBDIVISION, RECEPTION # 2407172 UTE MERIDIAN, CITY OF GRAND JUNCTION, COUNTY OF MESA, COLORADO

## STATEMENT OF OWNERSHIP AND DEDICATION

THE UNDERSIGNED, NORTHERN LIGHTS LLC, A COLORADO LIMITED LIABILITY COMPANY, IS THE OWNER OF THAT REAL PROPERTY SITUATED IN SECTION 16, IN TOWNSHIP 1 SOUTH, RANGE 1 EAST, UTE MERIDIAN, MESA COUNTY, COLORADO, SAID PROPERTY BEING MORE

LOTS 10 AND 11 OF PEAR PARK PLACE SUBDIVISION, ACCORDING TO THE PLAT THEREOF RECORDED OCTOBER 11, 2007 AT RECEPTION NO. 2407172 IN THE OFFICE OF THE CLERK AND RECORDER OF MESA

THAT SAID OWNER HAS BY THESE PRESENTS LAID OUT AND CAUSED TO BE SURVEYED THE ABOVE DESCRIBED REAL PROPERTY AS SHOWN HEREON, AND DESIGNATES THE SAME AS N L SUBDIVISION, A SUBDIVISION IN THE CITY OF GRAND JUNCTION, COUNTY OF MESA, STATE OF

THAT SAID OWNER DOES HEREBY DEDICATE AND SET APART REAL PROPERTY AS SHOWN AND LABELED ON THE ACCOMPANYING PLAT AS

\* ALL EASEMENTS/TRACTS INCLUDE THE RIGHT OF INGRESS AND EGRESS ON, ALONG, OVER, UNDER, THROUGH AND ACROSS BY THE BENEFICIARIES, THEIR SUCCESSORS, OR ASSIGNS, TOGETHER WITH THE RIGHT TO TRIM OF REMOVE INTERFERING TREES OR BRUSH, AND IN DRAINAGE, DETENTION/RETENTION EASEMENTS OR TRACTS THE RIGHT TO DREDGE: PROVIDED HOWEVER, THAT THE BENEFICIARIES/OWNERS SHALL UTILIZE THE SAME IN A REASONABLE AND PRUDENT MANNER. FURTHERMORE, THE OWNERS OF SAID LOTS OR TRACTS HEREBY PLATTED SHALL NOT BURDEN OR OVERBURDEN SAID EASEMENTS BY ERECTING OR PLACING ANY IMPROVEMENTS THEREON WHICH MAY PREVENT REASONABLE INGRESS AND EGRESS TO AND FROM THE EASEMENT.

\* SAID OWNER HEREBY ACKNOWLEDGES THAT ALL LIENHOLDERS OR ENCUMBRANCERS, IF ANY, ASSOCIATED WITH THE INTERESTS OF THIS PLAT HAVE BEEN REPRESENTED HEREON.

NO NEW EASEMENTS OR RIGHTS-OF WAY ARE BEING DEDICATED BY THIS PLAT.

NORTHERN LIGHTS, LLC, A COLORADO LIMITED LIABILITY COMPANY By: GDennis Simon EVP

THE FOREGOING STATEMENT OF OWNERSHIP AND DEDICATION WAS ACKNOWLEDGED

OF NORTHERN LIGHTS, LLC, A COLORADO LIMITED LIABILITY COMPANY THIS 12 DAY OF April , 2011

1. THIS SURVEY DOES NOT CONSTITUTE A TITLE SEARCH BY THIS SURVEYOR OR SOUDER MILLER AND ASSOCIATES. ALL INFORMATION REGARDING OWNERSHIP, RIGHTS-OF-WAY, EASEMENTS OF RECORD, ADJOINERS, AND OTHER DOCUMENTS THAT MAY AFFECT THE QUALITY OF TITLE TO THIS PROPERTY IS FROM A TITLE COMMITMENT PREPARED BY LAND TITLE GUARANTEE COMPANY - GRAND JUNCTION, NO. GJB65015786.

2. MONUMENTS FOUND WITHIN 0.25' OF RECORD ARE CONSIDERED AS BEING IN RECORD POSITION.

3. DECLARATION OF COVENANTS, CONDITIONS AND RESTRICTIONS OF PEAR PARK PLACE SUBDIVISION RECORDED IN BOOK 4533 PAGE 760, AMENDMENTS RECORDED IN BOOK 4697 PAGE 544 AND BOOK 4747 PAGE 608.

4. ACCESS TO LOT 101 FROM D 1/2 ROAD IS NOT PERMITTED.

VICINITY MAP SCALE: NTS FOR CITY USE ONLY ASSOCIATED RECORDED DOCUMENTS PAGE TYPE BOOK

LIENHOLDERS RATIFICATION OF PLAT THE UNDERSIGNED HEREBY CERTIFIES THAT IT IS A HOLDER OF A SECURITY INTEREST UPON THE PROPERTY HEREON