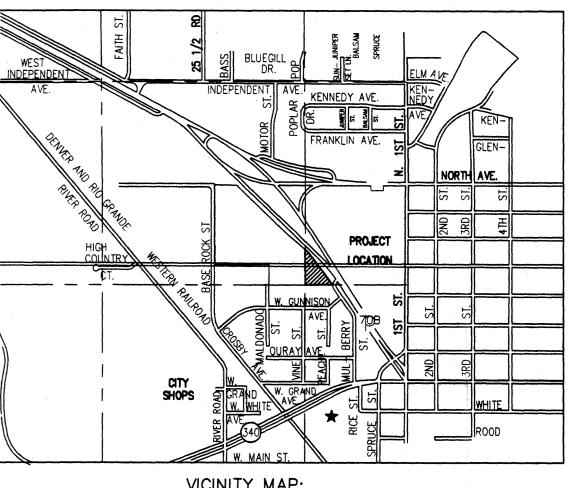

I certify under PENALTY OF PERJURY under the laws of the State of California that the foregoing paragraph is true and correct.

VICINITY MAP: