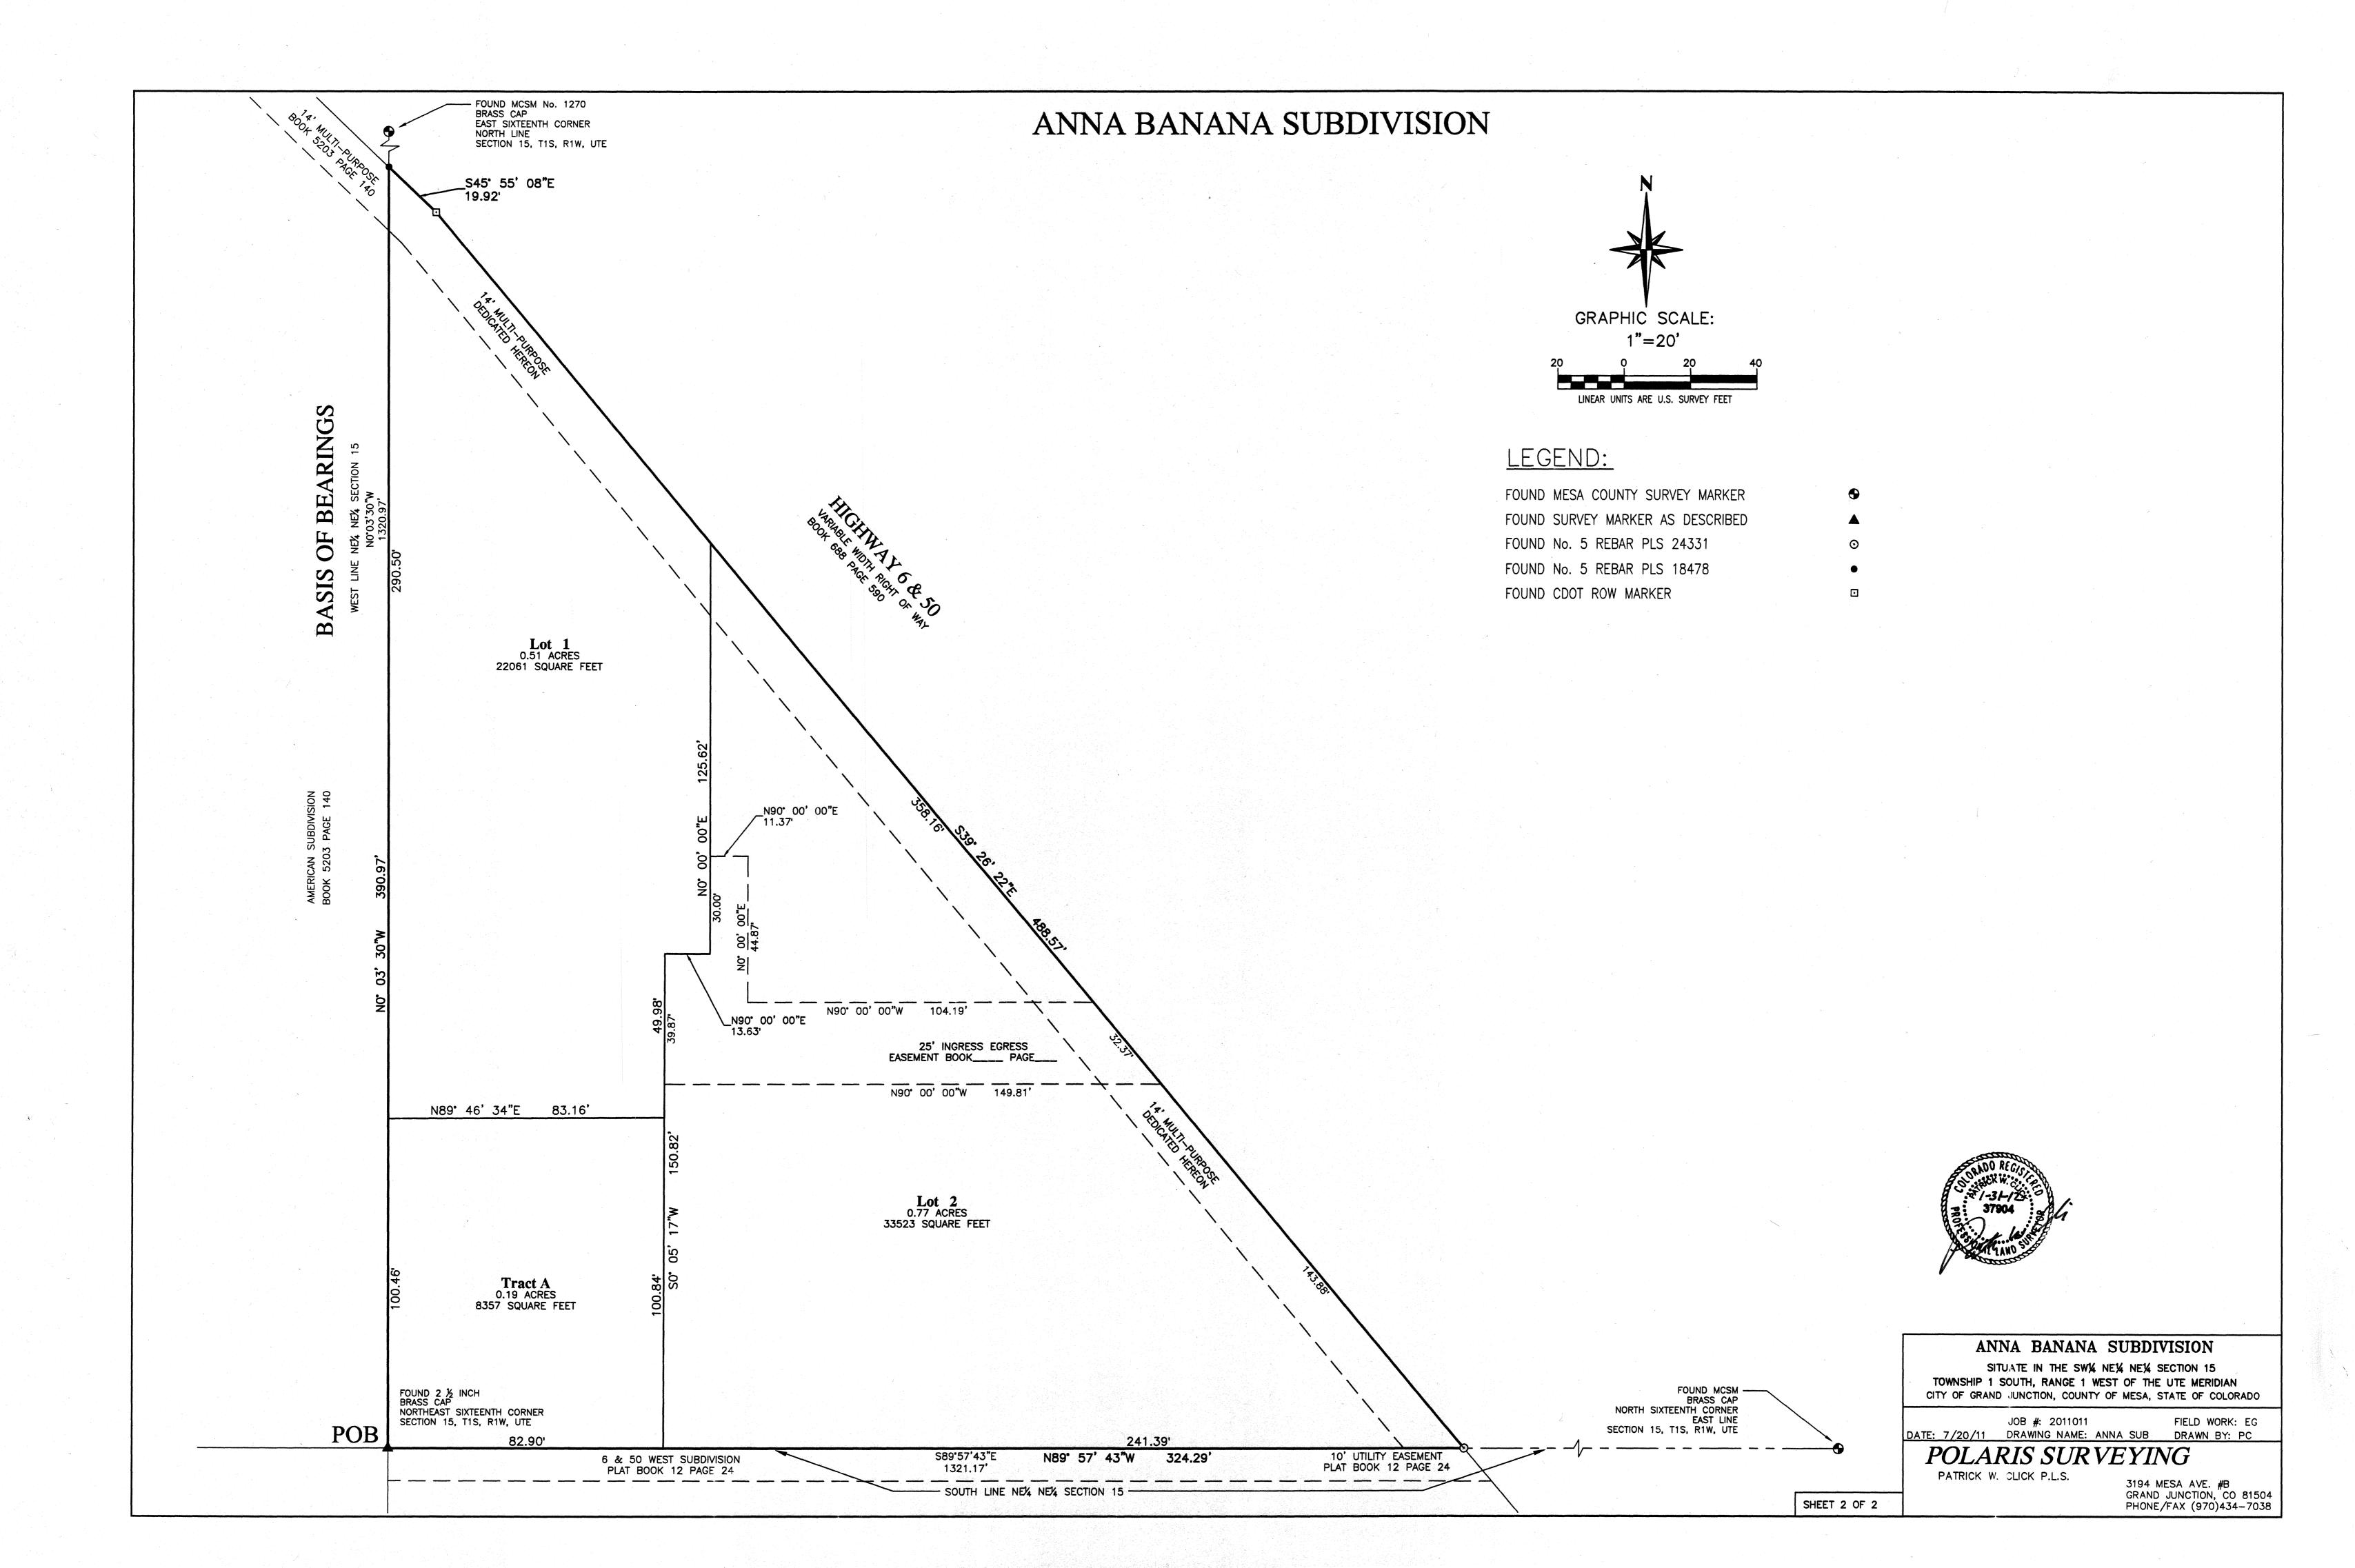

KNOW ALL MEN BY THESE PRESENTS: That, CLINT R. JANOWITZ AND DIANA L. JANOWITZ are the owners of that real property located in the NW Quarter of the SW Quarter NE Quarter NE Quarter of Section 15, Township 1 South, Range 1 West, of the Ute Meridian, City of Grand Junction, Mesa County, Colorado being more particulary described as follows:

That part of the SW¼ NE¼ NE¼ Section 15, Township 1 South, Range 1 West, of the Ute Meridian lying South and West of Colorado State Highway 6 and 50 and being further described as follows:

Beginning at the Southwest Corner of the NE¼ NE¼ of said Section 15, thence N0°03'30"W along the West line of the NE¼ NE¼ of said Section 15 a distance of 390.97 feet to the Southwesterly right of way line for Colorado State Highway 6 and 50; thence S45°55'08'E along said right of way a distance of 19.82 feet to a found Colorado Department of Transportation right of way marker; thence continuing along said right of way S39°26'22E a distance of 488.57 feet to the South line of the NE¼ NE¼ of said Section 15; thence N89°57'43"W along the South line of the NE¼ NE¼ of said Section 15 a distance of 324.29 feet to the Point of

Said parcel contains 1.47 acres as described.

Said Owners have by these presents laid out, platted and subdivided the above described real property into Lots as shown hereon, and designated the same as ANNA BANANA SUBDIVISION, in the City of Grand Junction, County of Mesa, State of Colorado, and does hereby offer the following dedication and grants

All Multipurpose Easements shown hereon are dedicated to the City of Grand Junction as perpetual easements for City approved utilities including the installation, operation, maintenance and repair of said utilities and appurtenances which may include but are not limited to, electric lines, cable TV lines, natural gas pipelines, sanitary sewer lines, storm sewers, water lines, telephone lines, traffic control facilities, street lighting, landscaping, trees and grade structures.

Tract A is dedicated to the City of Grand Junction as a Drainage Easement as a perpetual Easement for the inspection, installation, operation, maintenance, and repair of detention and drainage facilities and appurtenants thereto. The City of Grand Junction is dedicated reasonable ingress/egress access to the drainage/detention easement areas. The Owners of the lots platted hereon are not relieved of their responsibility to inspect, install, operate, maintain, and repair the detention and drainage facilities.

All Easements include the right of ingress and egress on, along, over, under, through and across by the beneficiaries, their successors, or assigns, together with the right to trim or remove interfering trees and brush, and in Drainage and Detention/Retention easements or tracts, the right to dredge; provided however, that the beneficiaries/owners shall utilize the same in a reasonable and prudent manner. Furthermore, the owners of said lots or tracts hereby platted shall not burden or overburden said easements by erecting or placing any improvements thereon which may impede the use of the easement and/or prevent the reasonable ingress and egress to and from the easement.

#### LEGEND:

FOUND MESA COUNTY SURVEY MARKER FOUND SURVEY MARKER AS DESCRIBED FOUND No. 5 REBAR PLS 24331 FOUND No. 5 REBAR PLS 18478 FOUND CDOT ROW MARKER

### ANNA BANANA SUBDIVISION

SITUATE IN THE SW/4 NE/4 NE/4 SECTION 15 TOWNSHIP 1 SOUTH, RANGE 1 WEST OF THE UTE MERIDIAN CITY OF GRAND JUNCTION, COUNTY OF MESA, STATE OF COLORADO

JOB #: 2011011

FIELD WORK: EG DATE: 10/12/11 DRAWING NAME: ANNA SUB DRAWN BY: PC

## POLARIS SURVEYING

PATRICK W. CLICK P.L.S.

3194 MESA AVE. #B GRAND JUNCTION, CO 81504 PHONE/FAX (970)434-7038

SHEET 1 OF 2