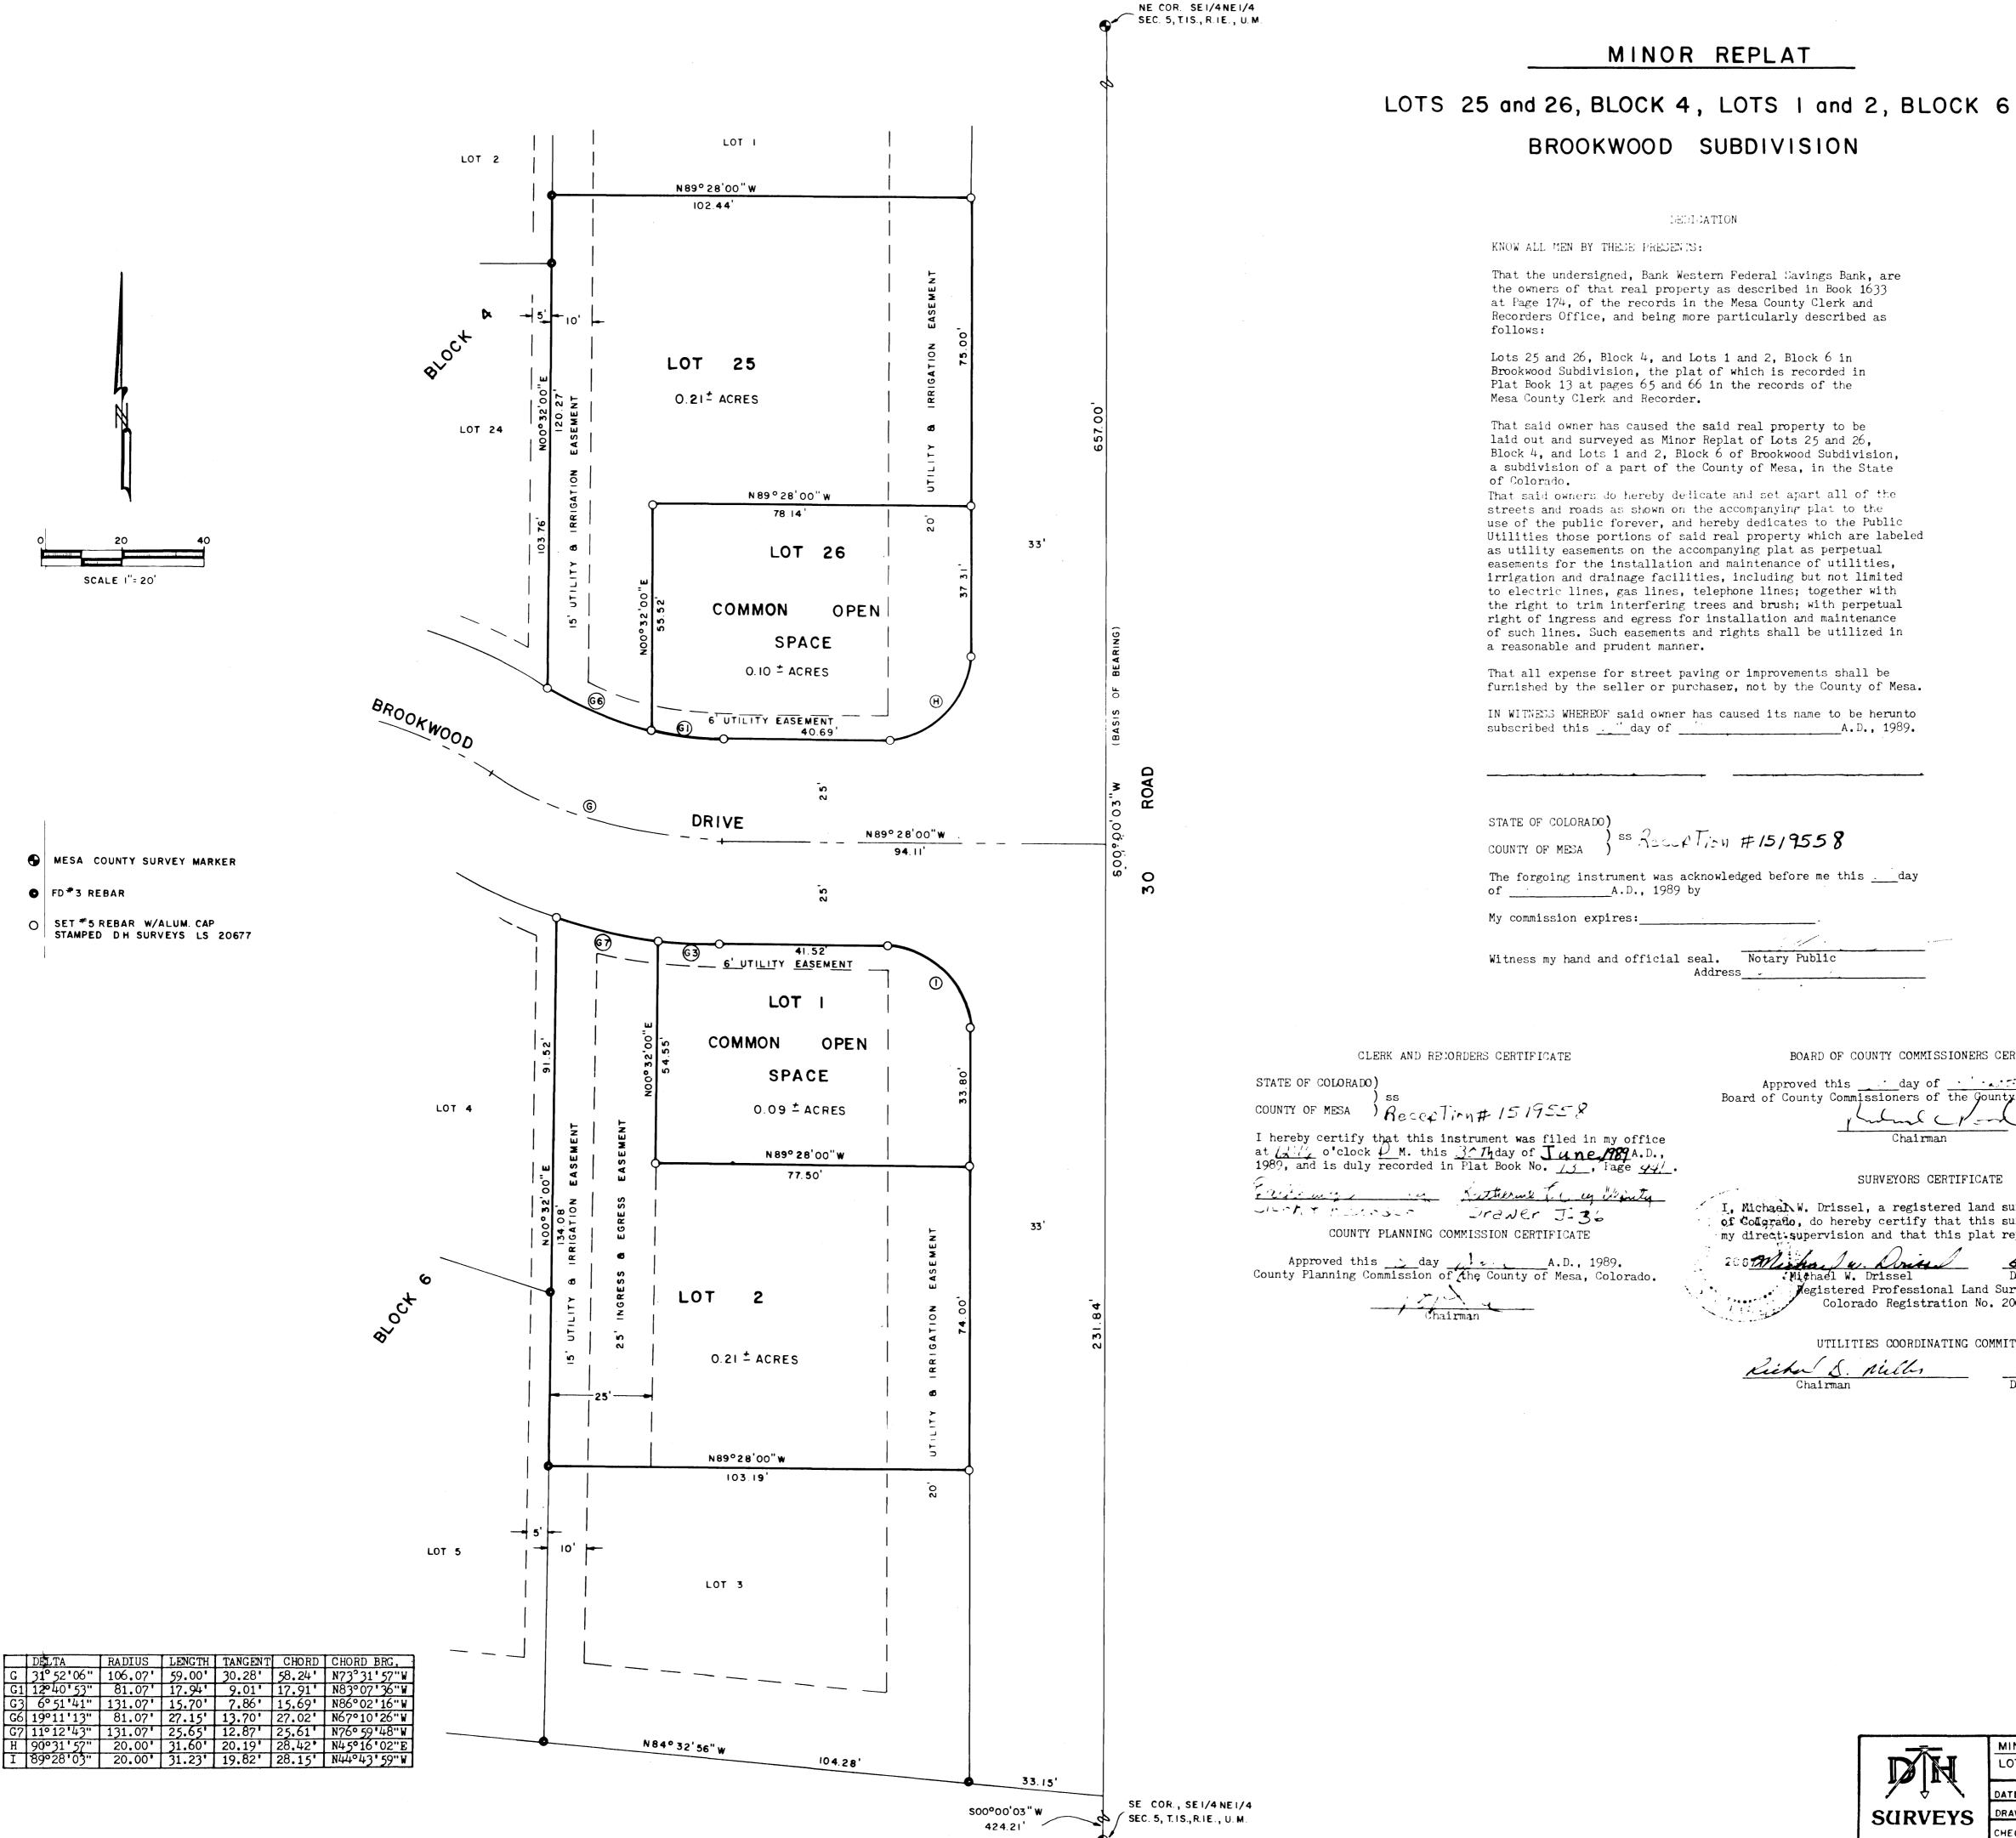

BOARD OF COUNTY COMMISSIONERS CERTIFICATE

Approved this \_\_\_\_day of \_\_\_\_\_A.D., 1989.

Board of County Commissioners of the Gounty of Mesa, Colorado.

SURVEYORS CERTIFICATE

I. Michael W. Drissel, a registered land surveyor in the State of Colorado, do hereby certify that this survey was made under my direct supervision and that this plat represents said survey.

5-15-89 Registered Professional Land Surveyor Colorado Registration No. 20677

UTILITIES COORDINATING COMMITTEE

Richa S. niells 6/14/69
Chairman Date

| MINOR | REPLAT   | - LOTS | 25 and | 26, BLO | CK 4, |
|-------|----------|--------|--------|---------|-------|
| OTS   | and 2, B | LOCK 6 | - BROO | KWOOD   | SUB.  |