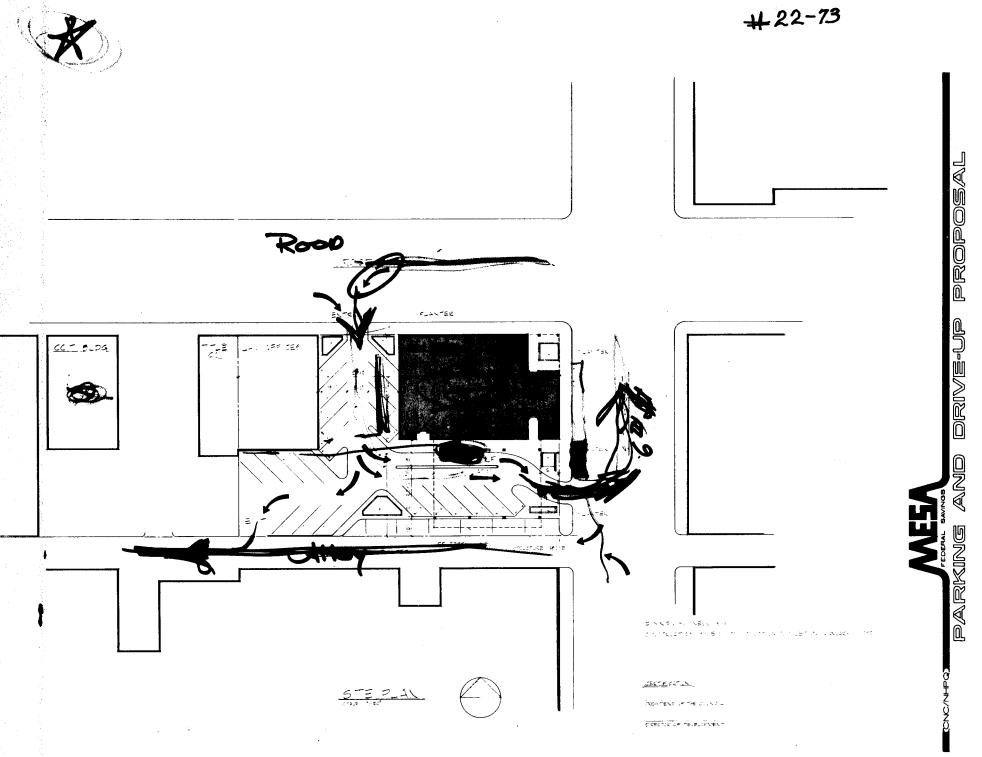

## CNC/NHPO

ARCHITECTS ENGINEERS PLANNERS

PATRICK C. DWYER

Mr. Rick Cesar Grand Junction Planning Department West Annex Mesa County Court House Grand Junction, Colorado 81501

Dear Rick:

In accord with our discussion of last week, twelve copies of the ground floor plan and two copies of the proposed elevations indicating the extent of proposed alterations for the Mesa Federal Savings and Loan Association Building located at 6th and Rood Avenues are enclosed.

As illustrated by these drawings, we are proposing the installation of a drive-up teller's facility paralleling the alley on the south side of the building. A pneumatically operated unit controlled from the main building is anticipated at this time. The configuration as indicated on the plans would provide space for four automobiles while not interfering with the normal operation of the existing parking area or the alley. As this is a savings and loan institution we anticipate considerably less usage of the drive-up facility than would be encountered at a normal bank, and feel these provisions should be adequate.

As you can see, this installation will accommodate traffic from 6th Street as it is presently utilized or in the event that it should be converted to one-way traffic, either way.

As this installation would constitute a provisional usage within the present zoning, the owner has requested that I receive your comments concerning this installation in order that the design may be formalized. As you can understand, they would appreciate this matter being treated with relative confidence until such time as they are ready to make a public announcement of their intentions. Your cooperation will be gratefully appreciated, and I hope you will not hesitate to contact me if any additional information can be provided.