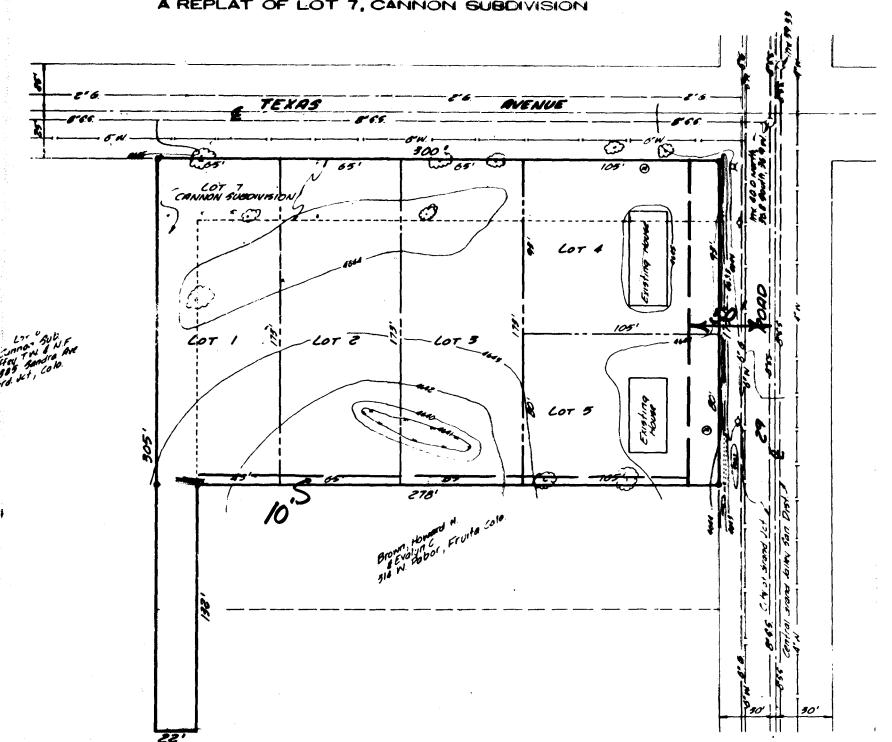

.

PRELIMINARY PLAT OF

LEROY SUBDIVISION
A REPLAT OF LOT 7, CANNON SUBDIVISION

- a. Hearing Final Plat Leroy Subdivision SW Corner of Texas Avenue and 29 Road
  - (1) Motion to approve

5. Prescheduled Citizens & Visitors

- a. Mrs. Mary Gray, 2856 Elm Drive, to present petitions requesting the annexation of Orchard Avenue between 28 Road and 28 3/4 Road (north side). Request in petition for bike way.
- b. Miss Pat Williams, Coordinator of Western Slope Kallaidoscope, to request permission to use sidewalk and to close Main Street between 6th and 7th Streets (Sentinel Square) on September 7 and 8 for Art Festival.
- 6. Communications
  - . Application for 3.2 Beer License Renewal (1) Carroll N. and Vera J. Gilbert dba Gilbert's Market, 1625 North 15th
- 7. City Attorney
- 8. City Manager
  - a. Proposed raise in Sewer Tap Fees(1) Proposed Ordinance
  - b. Mantey Heights Pump Station Relocation of Electric Power Supply
  - c. Presentation of Five-Year Capital Improvements
  - d. Review of Plans for Older American Center
  - e. Presentation of Proposed Revenue Sharing Budget for July, 1973, through December, 1974.
- 9. Nonscheduled Citizens & Visitors
- 10. General Discussion
- 11. Adjournment