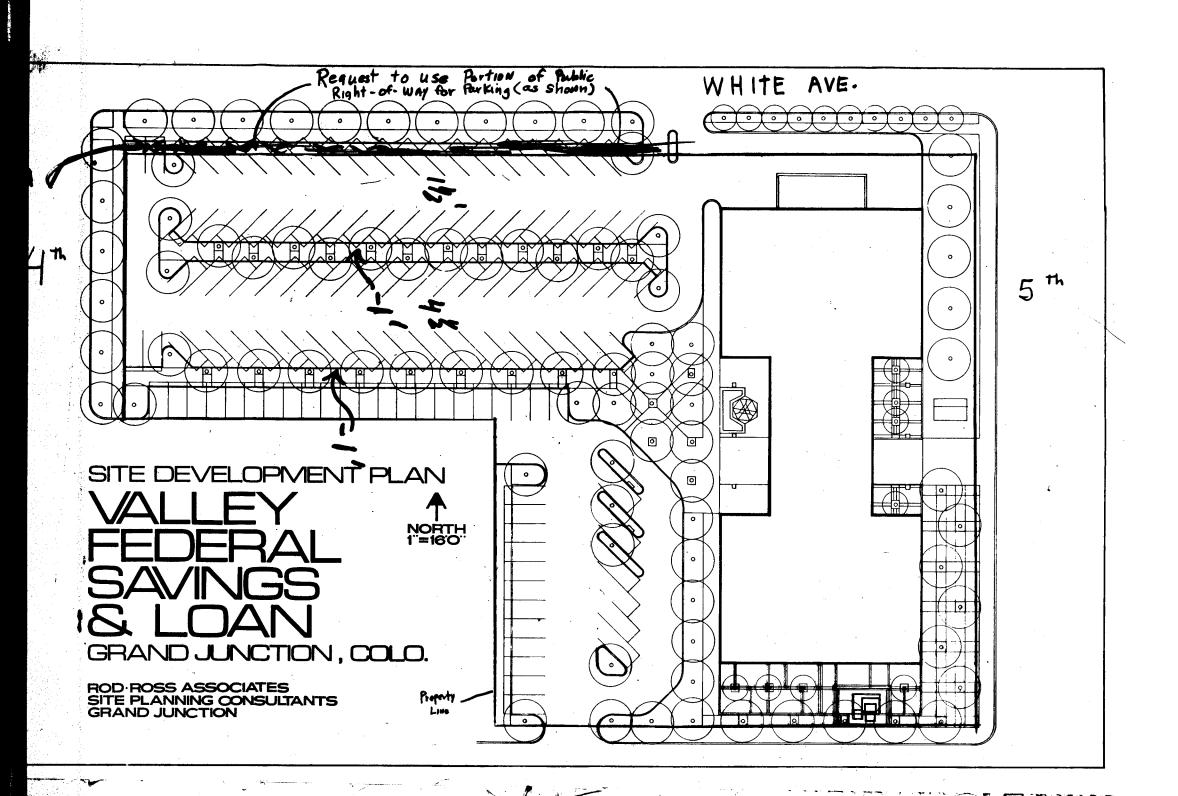

Dear Rick:

1 Please except this letter as a formal request for a revocable permit to allow construction on the City Rights-of-Way as described in the plat that I left in your office on the 11th of June. This construction on the City Rights-of-Way will allow the Valley Federal Project to proceed in a manner which will best use the land available for parking and make additional parking available for people who use the Valley Federal Complex able for people who use the Valley Federal Complex.

I would like to ask that you refer this matter to the Planning Commission at your earliest convenience in order that we may proceed with the platting of the areas this fall, if possible.

I'll be happy to have a representative at the meeting of the Planning Commission, if you think it would be desirable, or we would be happy to answer any questions you might have and work out any further details with you at your convenience.

Thank you.

Sincerely,

VALLEY FEDERAL SAVINGS AND LOAN ASSOCIATION OF GRAND JUNCTION

leg R. anderson Stanley R. Anderson Senior Vice President

SRA:mb