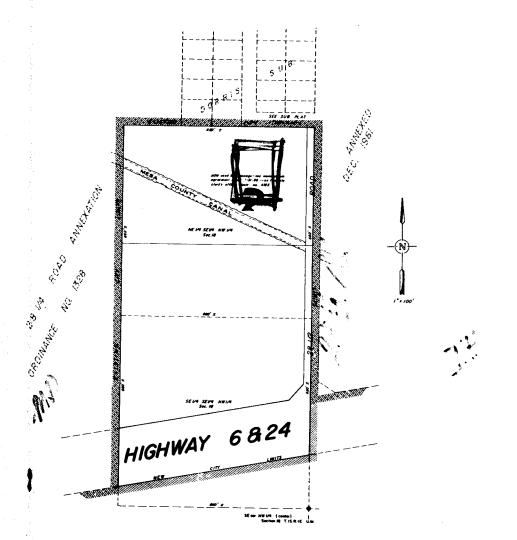

## GOODWILL ANNEXATION

Section 18, T.1 S. R.1 E. U.M. Mess County, Colorado

#### DESCRIPTION

THAT PART OF THE EAST ONE-HALF OF THE SOUTH-EAST QUARTER OF THE NORTHWEST QUARTER OF SECTION 18 TOWNSHIP ONE SOUTH RANGE ONE EAST UTE MERIDIAN WHICH LIES NORTH OF THE SOUTHERLY RIGHT OF WAY LINE OF HIGHWAY & AND 24

ABOVE IN MESA COUNTY , COLORADO

#### LEGEND

SOUNDARY OF EXISTING CITY LIMITS WANNING

### AREA OF ANNEXATION

EXISTING SOUNDARY CONTIGUOUS TO CITY LIMITS - 6042112

PERIMETER OF AREA TO BE ANNEXED - STEELES

TOTAL ANNEXED AREA IN SQUARE FEET - 700,300 del

ACREAGE -

### ENGINEER'S CERTIFICATE

I DAVIS C. HICKMAN A REGISTERED ENGINEER AND LAND SURVEYOR DO HEREBY CERTIFY THAT ACCOMPANYING PLAT AND LEGAL DISCRIPTION OF THE GOODWILL ANNEXATION WAS PREPARED UNDER MY DIRECT SUPERVISION FROM INFORMATION SECURED FROM OFFICES OF MESS! COUNTY CLERK AND RECORDER AND MESA COUNTY ASSESSOR,