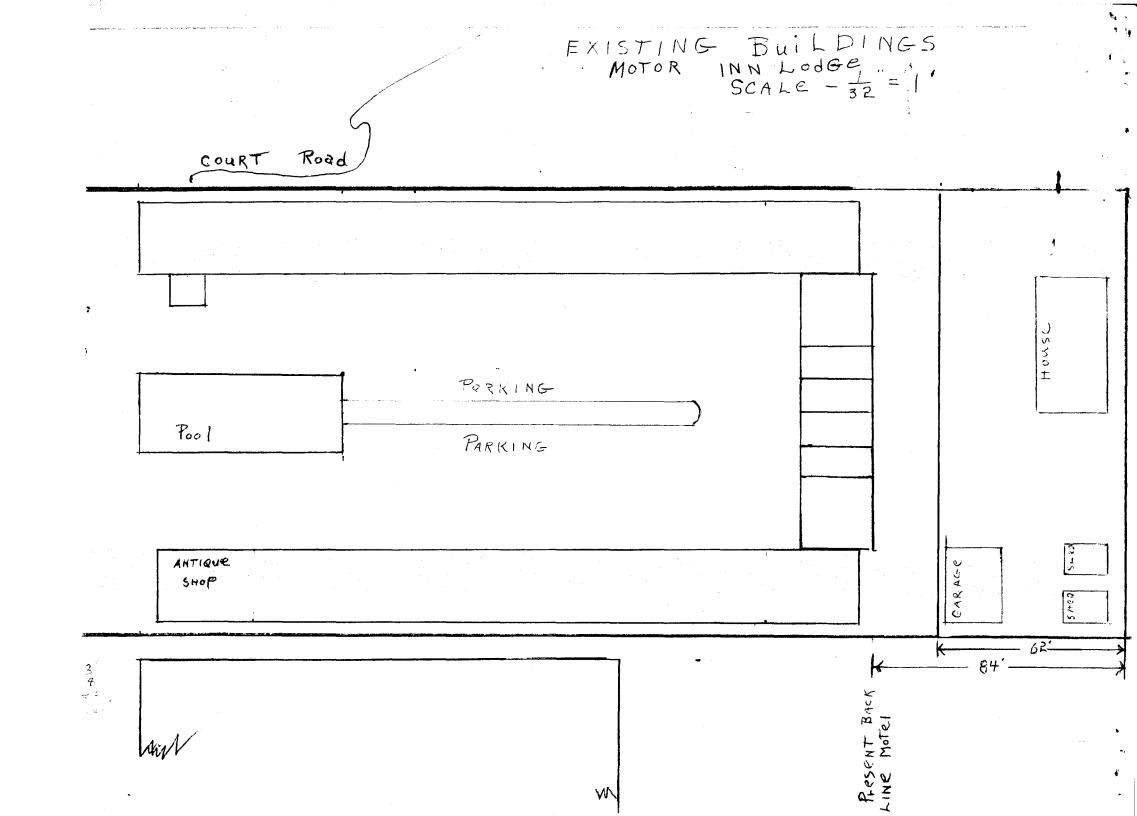

#### Motor Treasure Hut lnn 2812 North Avenue, Grand Junction, Colorado 81501

PROPOSED PROJECT

#### PHASE 1

Proposed project would, when completed, entail removal of approx. 3000 sq. ft. of structures consisting of older motel kitchen units, 3 bedroom home, and small garage.

These would be replaced by a new 20 unit 2 level effeciency apartment complex totaling 3360 sq. ft. with a net change in building area to = approx. minus 440 sq. ft. structure area.

Proposed project to start when respectable financing can be obtained.

### PHASE 2

As required in future.

Motor Inn Lodge Paul Donovan

END ELEV.

C