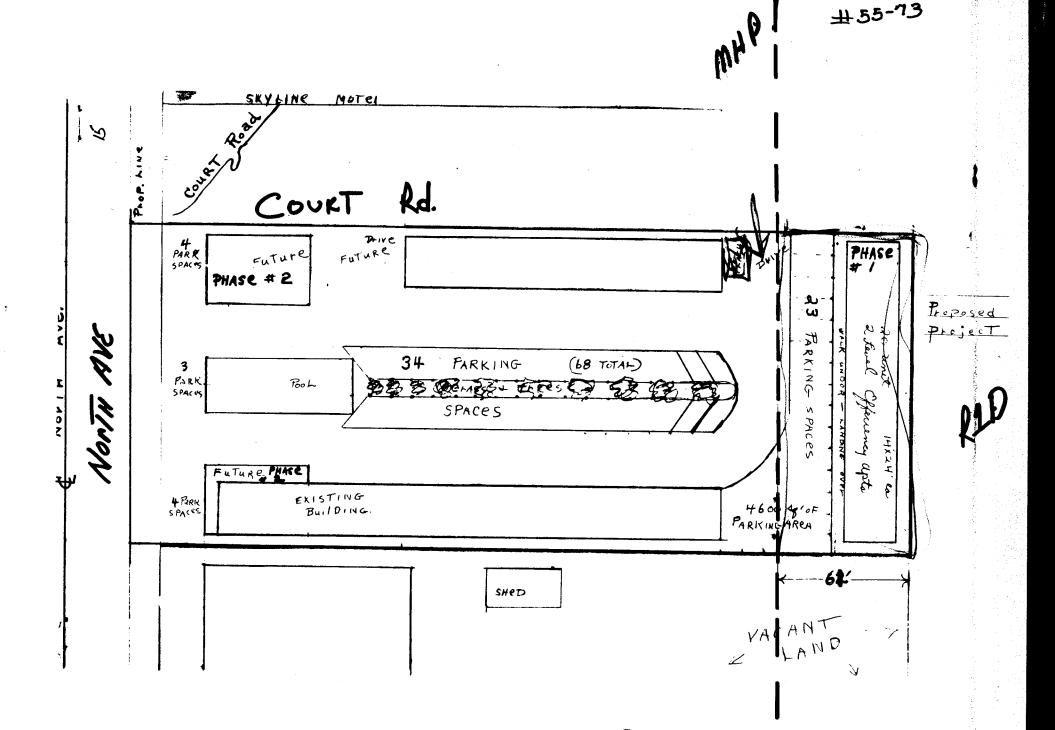

#### Motor Treasure Hut lnn 2812 North Avenue, Grand Junction, Colorado 81501

PROPOSED PROJECT

#### PHASE 1

Proposed project would, when completed, entail removal of approx. 3000 sq. ft. of structures consisting of older motel kitchen units, 3 bedroom home, and small garage.

These would be replaced by a new 20 unit 2 level effeciency apartment complex totaling 3360 sq. ft. with a net change in building area to = approx. minus 440 sq. ft. structure area.

Proposed project to start when respectable financing can be obtained.

### PHASE 2

As required in future.

Motor Inn Lodge Paul Donovan

END ELEV.

C