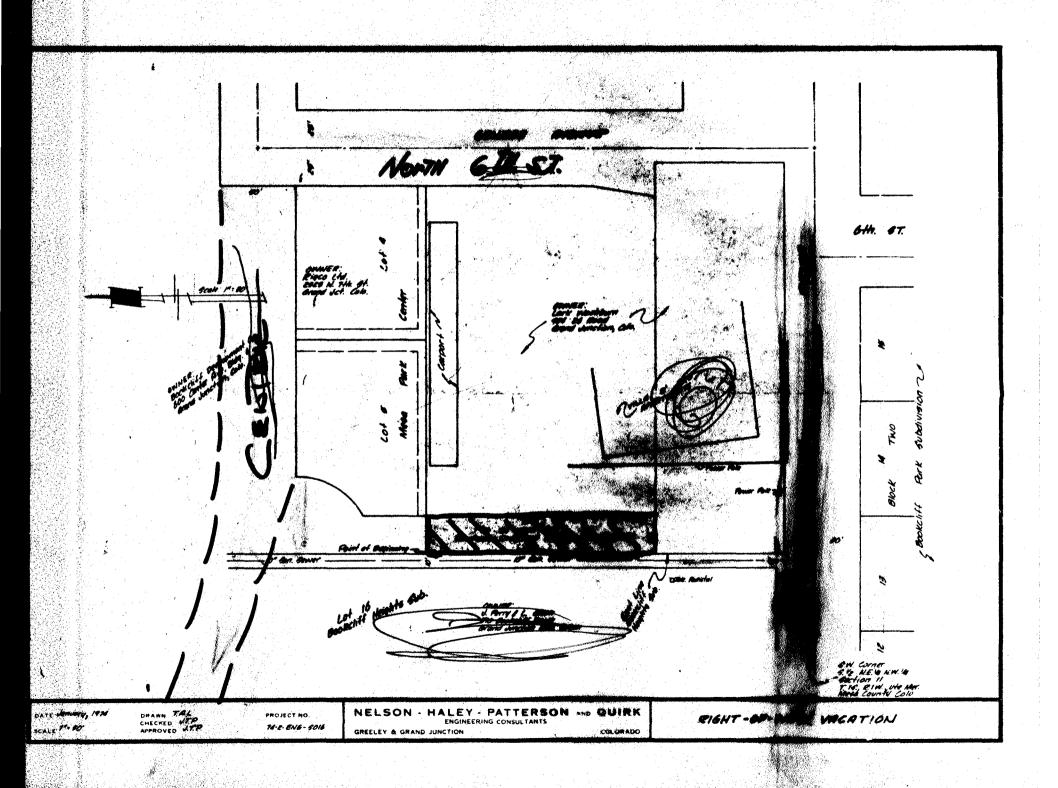

#9-74

January 31, 1974

2

Grand Junction City Council P.O. Box 968 Grand Junction, Colorado 81501

Dear City Council:

For the purpose of better land use, I am requesting the vacation of the following roadway:

Beginning at a point on the East Line Bookcliff Heights Subdivision, which is 922.27 feet East and 255 feet North of the Southwest Corner (SWCor). of the South Half (S1/2) of the Northeast Quarter (NE1/4) of the Northwest Quarter (NW1/4), Section 11, TIS, RIW, Ute Meridian, Thence South along said East Line 150 feet, Thence East 25 feet, Thence North 150 feet, Thence West 25 feet to Point of Beginning.

The above described tract of land is described in Book 802, pg. 89 of the Mesa County Records.

Very truly yours,

Washburn barkt Lark L. Washburn

924 26 Road Grand Junction, Colorado 81501

LLW:dsb

cc: James T. Patty, Jr., NHPQ