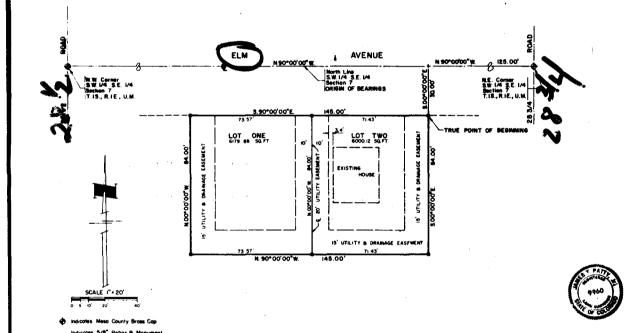

## WAGNER SUBDIVISION

WINN ALL HEN BY THESE PRESENTS:

sk the understand () terr M. Megner and Care Magner are the nemers of that real property situated in the of Rhau, State of Caleseds, med pings in a person of the Sambhess (Darter (Salf4) of the Societheast Charter of Section 7, Townstep 1 Senth, Raspe 1 East of the use Reference as shown on the accompanying plat and trace their gamer particularly described as follows:

the first state of the state of

| subscribes thisoff of                                                                                                      | , ,,,,,,,,,,,,,,,,,,,,,,,,,,,,,,,,,,,,,                                               |                                                               |
|----------------------------------------------------------------------------------------------------------------------------|---------------------------------------------------------------------------------------|---------------------------------------------------------------|
| Offver H. Wagn                                                                                                             | ner Cora Wagner                                                                       |                                                               |
| STATE OF COLORADO)                                                                                                         |                                                                                       | 1                                                             |
| COUNTY OF HESA                                                                                                             |                                                                                       |                                                               |
| The foregoing instrument was acknown M. Magner and Cora Magner.  My commission expires:  Witness my hand and official seal | owledged before me thisday of                                                         | A.D., 1974, by                                                |
|                                                                                                                            |                                                                                       |                                                               |
| -                                                                                                                          | Hotary Public                                                                         |                                                               |
|                                                                                                                            | CI Chy sun menancere ernyseses?                                                       |                                                               |
| -                                                                                                                          | CLERK AND RECORDER'S CERTIFICATE                                                      |                                                               |
| STATE OF COLORADO) SS                                                                                                      |                                                                                       |                                                               |
| COUNTY OF HESA )                                                                                                           | •                                                                                     | 3                                                             |
| I hereby certify that this instrument is duly recorded in plat book                                                        | ment was filed in my office ato'clock _<br>page                                       | .на.д., 16                                                    |
|                                                                                                                            |                                                                                       |                                                               |
| Clerk and Nacord                                                                                                           | By Caputy                                                                             |                                                               |
| • •                                                                                                                        | CITY APPROVAL                                                                         |                                                               |
| This plat of Wagner Subdivision, a<br>Colorade, was approved and accepted thi                                              | a subdivision of the City of Grand Junction<br>isA.D.                                 | , County of Mesa, and State of<br>, 1974, by                  |
| • •                                                                                                                        | •                                                                                     |                                                               |
| Utilities Coord. Committee                                                                                                 | President of Council                                                                  | Grand Jct. City Mgr.                                          |
| Pirector of Davelopment                                                                                                    | Grand Jct. City Flanning<br>Commission, Chairman                                      | Grend Jct. City Engineer                                      |
|                                                                                                                            | SURVEYOR'S CERTIFICATE                                                                |                                                               |
| a part of the County of Mesa, has been                                                                                     | certify that the accompanying plat of Wagn prepared under my direct responsibility an | er Subdivision, a subdivision of<br>d checking and accurately |
| represents a field survey of same.                                                                                         | James J. Potte Sar                                                                    |                                                               |
|                                                                                                                            | Danes T. Patty, Jr.<br>Registered Land Surveyor<br>Colorado Reg. No. 9960             | <u>.</u>                                                      |
|                                                                                                                            |                                                                                       |                                                               |