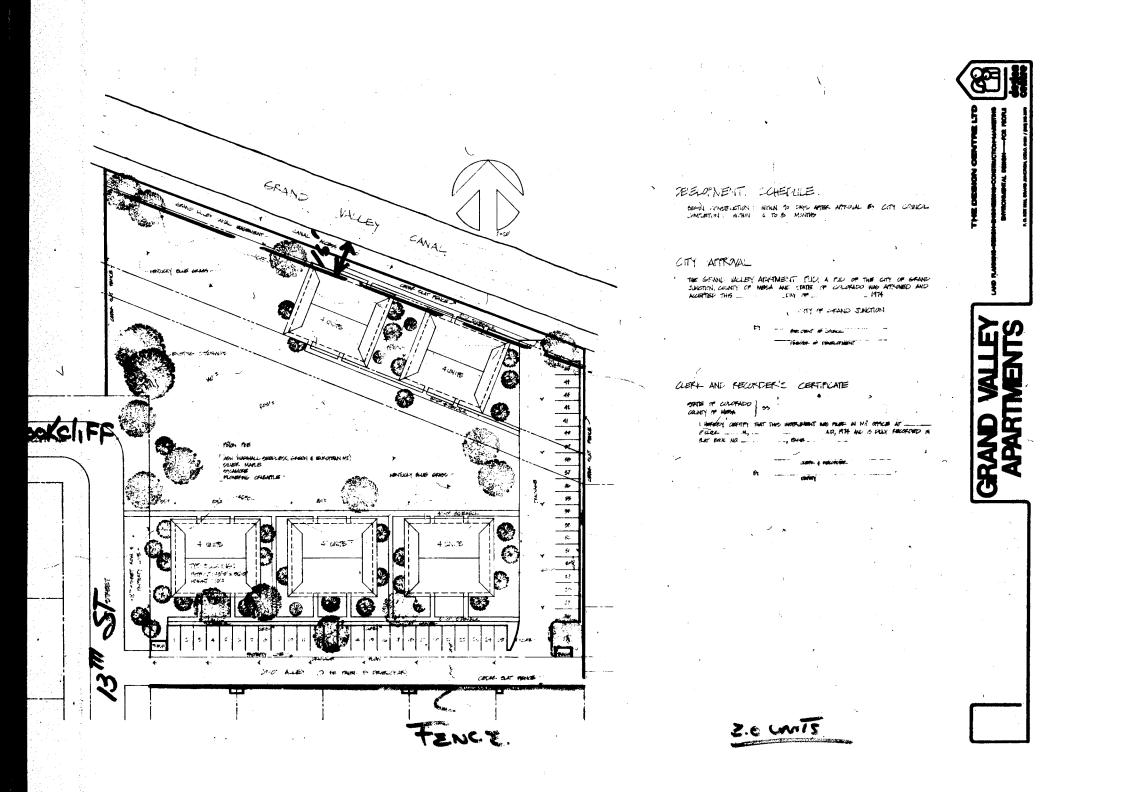

.

THE DESIGN CENTRE, LTD. P. O. BOX 2008 . GRAND JUNCTION, COLORADO 81501

tone was to 13 to 10 to 10 to

1

GRAND VALLEY APARTMENTS.....a planned unit development

•

•

| <br>The proposed Grand Valley PUD is located at the corner of 13 <sup>th</sup> Street and     |
|-----------------------------------------------------------------------------------------------|
| <br>Bookcliff Avenue, from 125 feet North of Cedar Avenue to the Grand Valley Canal.          |
| <br>The site contains 2.59± acres, most of which is flat and without vegetation               |
| Other apartment complexes in the area of the proposed project are the Silver Sage             |
| <br><u>Complex and the Bookcliff Squire Apartments on Bookcliff Avenue and the Wellington</u> |
| <br>Gardens Complex directly across the Grand Valley Canal on Wellington Avenue. At           |
| <br>this time the site is rather unsightly with a growth of weeds, and it is being used,      |
| . as are many vacant lots, as a depository for trash and rusting machinery.                   |
| <br>It is the intent of the developer to construct 5 buildings, each containing 4             |
| <br>units, on the site. The buildings would be one story, and as such would complement        |
| <br>the surrounding neighborhood, most of which is also one story. The various buildings      |
| <br>will occupy 0.30 acres (11%) of the site and 0.79 acres (30%) will be devoted to          |
| functional open space.                                                                        |
| <br>A cedar slat fence is planned which would surround the development, except                |
| along 13 <sup>th</sup> Street. Along the canal side (North) the fence would serve the dual    |
| <br>purpose of screen and safety barrier for childern. To the East and South sides of         |
| <br>the development the fence will screen neighborhood residences from the proposed           |
| <br>parking. Within the development, an ample planting of trees will screen the various       |
| <br>buildings from one another and promote a parklike atmosphere on the site.                 |
| <br>There are 45 parking spaces provided on the site, most of which are screened              |
| <br>from the buildings by vegetation, and the surrounding neighborhood by fencing.            |
| <br>The alley on the South of the site will be paved by the developer.                        |
| <br>Construction on the various buildings will begin within 90 days after approval            |
| <br>by the <u>City Council and we anticipate that completion</u> of all the units should take |
|                                                                                               |