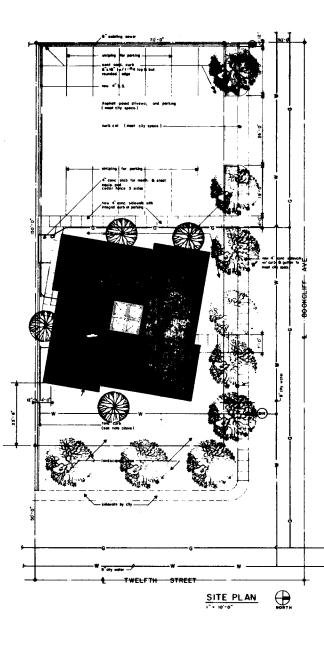

A conditional use in R-3 zoning for a business allowed in B-1 zoning is hereby requested for the purpose of allowing the Federal Land Bank Association to build a bank office building in accordance with the plot plan, a copy of which is attached.