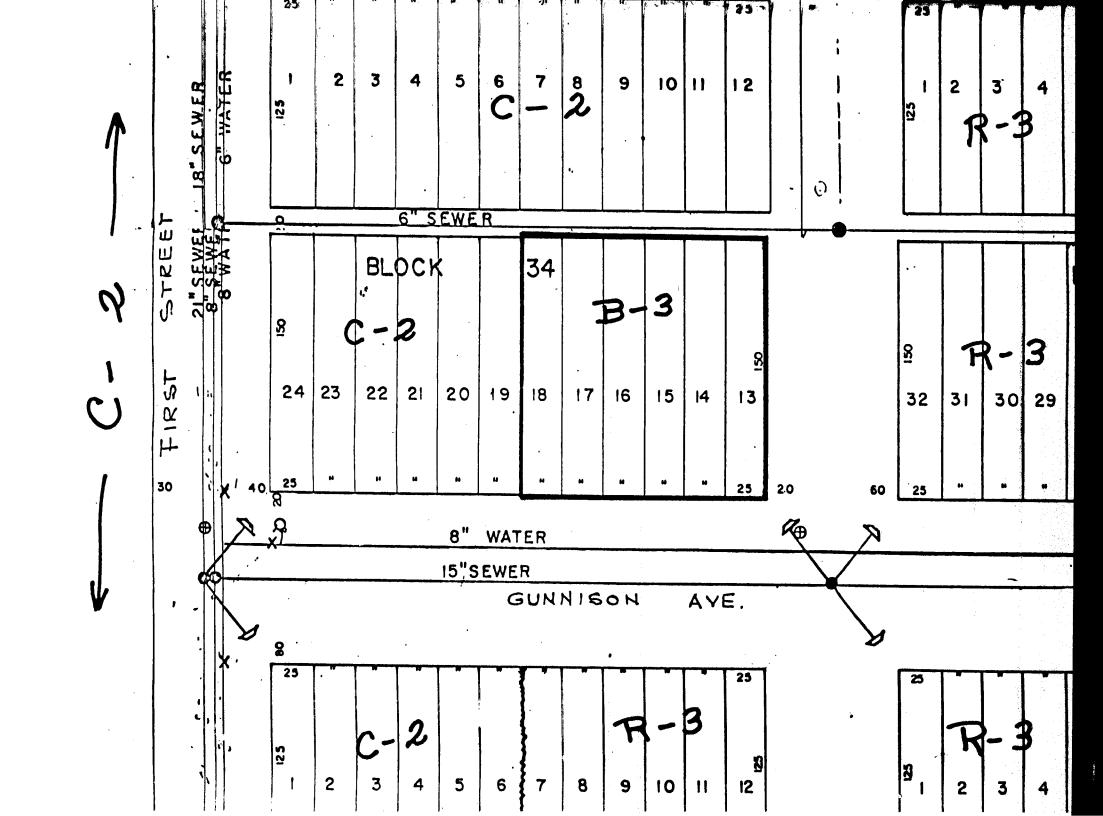

## FOLLOW-UP FORM FOR:

Right-of-way Vacation
Text Change
Rezoning

DATE COMPLETED:

Preliminary Plat Final Plat Minor Subdivisions

Bulk Development Conditional Use PUD

| ITEM GUNNISON AVE                                           |  |  |  |  |
|-------------------------------------------------------------|--|--|--|--|
| DATE RECEIVED ITEM # 49-74                                  |  |  |  |  |
| REQUEST Regone 13-3 to R-3 East half of                     |  |  |  |  |
| 100 Block.                                                  |  |  |  |  |
| LOCATION Lot 13-18 of Block 34. North side of GUNNISO       |  |  |  |  |
| are East half of 100 Block.                                 |  |  |  |  |
|                                                             |  |  |  |  |
|                                                             |  |  |  |  |
| PETITIONER Janning Commissa                                 |  |  |  |  |
| ANDRESS DATE Holling & WORTH PHONE NO.                      |  |  |  |  |
| Information Submitted                                       |  |  |  |  |
| Fee Submitted NA                                            |  |  |  |  |
| Application: NA Plats: NA                                   |  |  |  |  |
| Progress Chart                                              |  |  |  |  |
| Reviewing Agencies (see attached form) Sign Posted 10-21-74 |  |  |  |  |
| Notice to Adjacent Property Owners Follow Robert Fray Form  |  |  |  |  |
| Planning Commission: 10-30-74                               |  |  |  |  |
| Action Taken: Recommend to City Council to                  |  |  |  |  |
| rezone east half of 100 Block of                            |  |  |  |  |
| Characicous and to R-3                                      |  |  |  |  |
| Janus Wit 10 1C S                                           |  |  |  |  |
|                                                             |  |  |  |  |
| City Council: November 26, 19-1                             |  |  |  |  |
| Action Taken: APPROVED                                      |  |  |  |  |
| ACTION Taken: PIPPROVED                                     |  |  |  |  |
|                                                             |  |  |  |  |
|                                                             |  |  |  |  |
|                                                             |  |  |  |  |
| DUBLICATION DATES. 7 1-1-1                                  |  |  |  |  |
| PUBLICATION DATES: 7 days 1. 10-1-17                        |  |  |  |  |
| 7 days 2. //-/3 -/9                                         |  |  |  |  |
|                                                             |  |  |  |  |

## CITY OF GRAND JUNCTION DEVELOPMENT DEPARTMENT

Dial (303) 242-0445

September 26, 1974

Mr. & Mrs. Robert L. Fry 2229 Stagecoach Road Grand Junction, Colorado 81501

Dear Mr. & Mrs. Fry:

The Grand Junction Planning Commission has received a request to rezone part of Block 34 from Retail Business (B-3) to Multi-family Residential (R-3).

The petitioner has requested this because in his opinion, the use of the land is and has been for sometime residential in character and should be zoned so to maintain this status.

A public hearing will be held at 8:00 A.M., October 30, 1974, at the City Hall Auditorium before the Grand Junction Planning Commission.

DW/bp

Lots 13-15, Block 34

## CITY OF GRAND JUNCTION DEVELOPMENT DEPARTMENT

Dial (303) 242-0445

September 26, 1974

Mr. & Mrs. Robert F. Payton 1243 No. 16th Grand Junction, Colorado 81501

Dear Mr. & Mrs. Payton:

The Grand Junction Planning Commission has received a request to rezone part of Block 34 from Retail Business (B-3) to Multi-family Residential (R-3).

DW/bp

Lots 16-18, Block 34