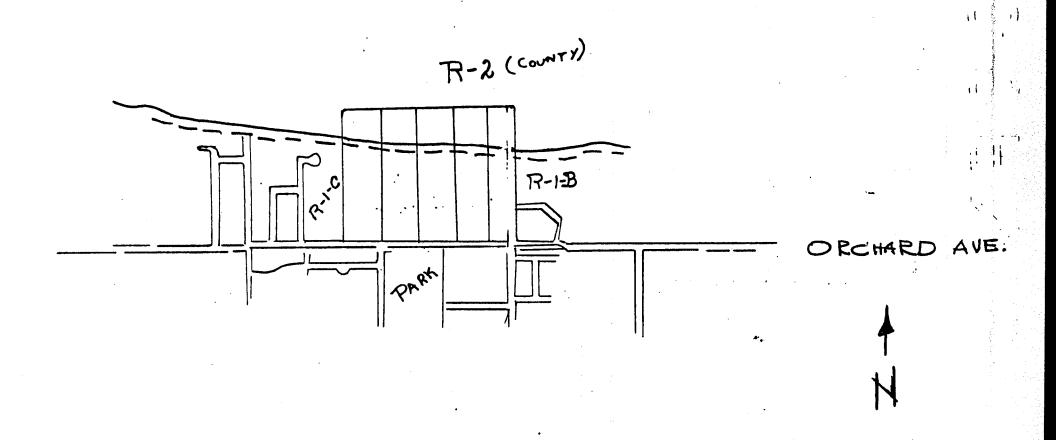

I refer to that parcel East of the existing city limits, running to  $28\frac{1}{2}$  road, all lying north of Orchard Street, and described as:

The Southeast quarter of the Northwest Quarter and the East one-half of the East one-half of the Southwest quarter of the Northwest quarter of Section Seven Of Township One South Range One East Ute Meridian.

As One of the owners in the to be annexed enclave, I would like to bring certain things to your attention for consideration. The subject property has for a long time carried the county multi-family zoning designation of R-h. I purchased the land with the intention of utilizing it within its then existing zoning, and I paid a very substantial price for the property because of that zoning.