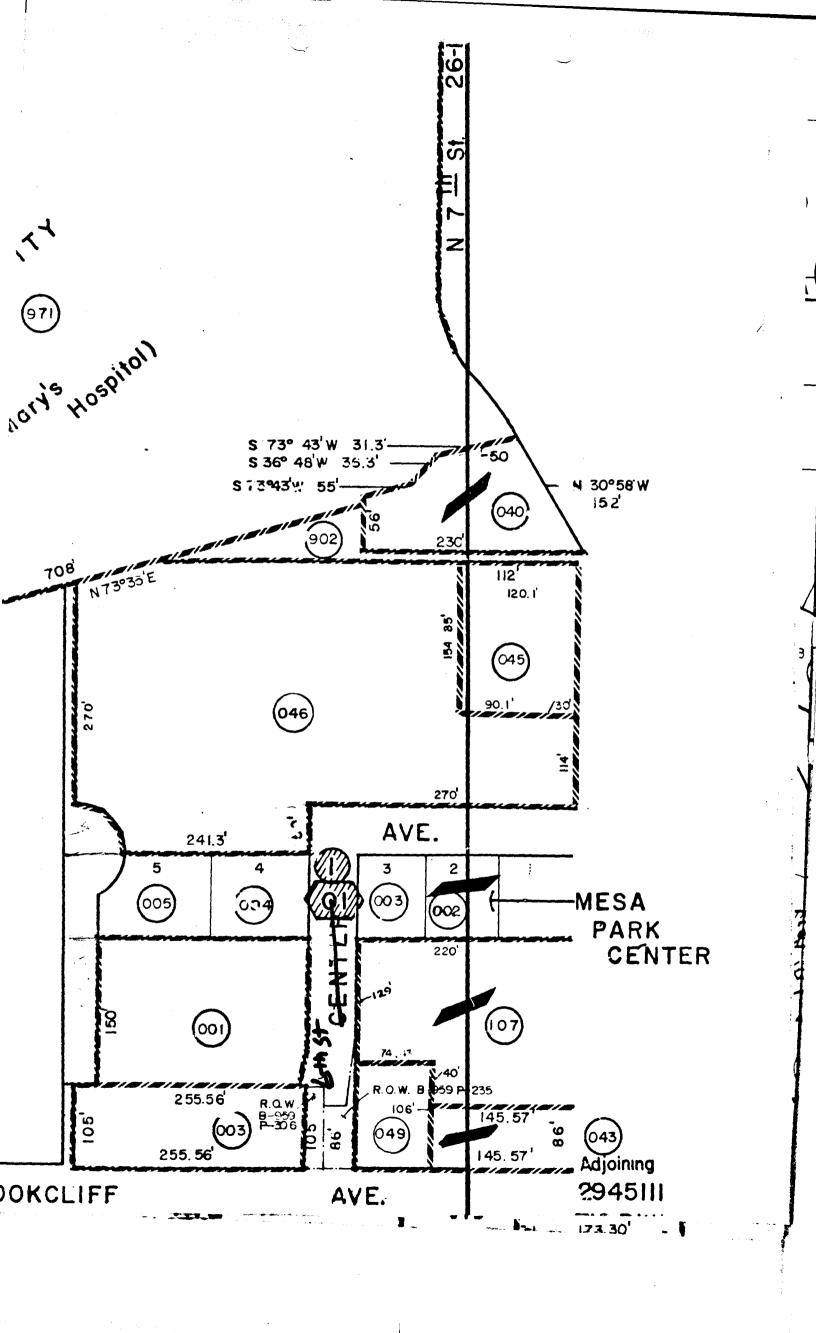

As previously noted, the area in question has never been cut through or used as a street and is not depended upon by anyone for access for ingress and egress to property. It is our understanding that your office has a "site plan" of the property and, therefore, we do not enclose one herewith although we do enclose a photo copy of a plat showing the location of the area to be vacated.

This is a short right of way that is inaccessible from either Bookcliff Avenue on the south or Center Avenue on the north. With the opening of 6th Street just 250 feet to the east several years ago there is no need for a northsouth street in this area. We have a sewer line in the easement which extends from the Saint Mary's property south to Bookcliff Avenue which we understand will not be affected by the street vacation.