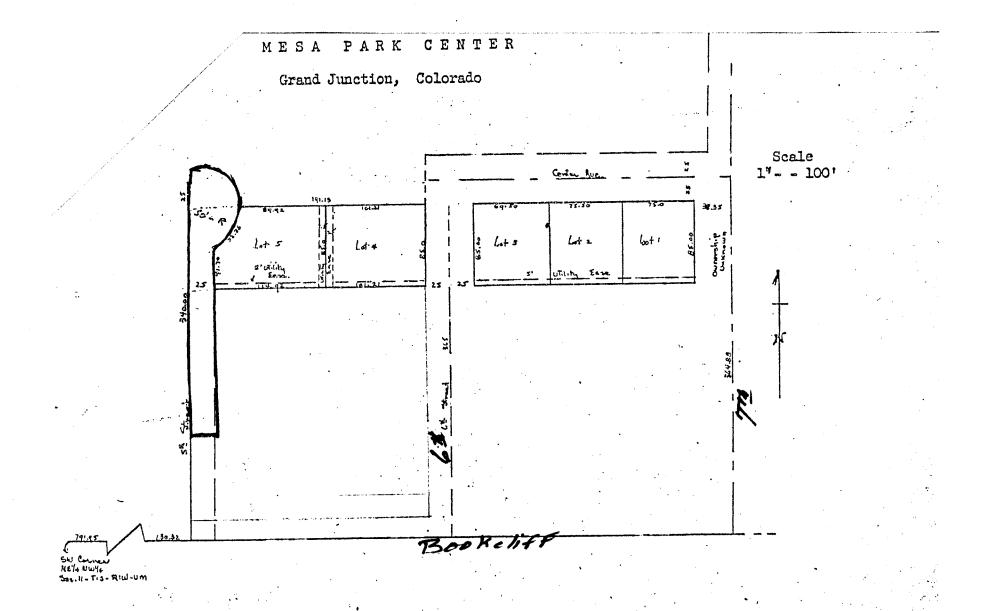

Director of Development City of Grand Junction Grand Junction, Colorado 81501

THE UNDERSIGNED, SISTERS OF CHARITY OF LEAVENWORTH HEALTH SERVICES CORPORATION and LARK L. WASHBURN, do hereby petition for vacation of that 25-foot strip of land running North from Bookcliff Avenue to what would be Center Avenue, if extended.

The applicant WASHBURN is the owner of the apartments known as "Villa de Oro" lying east of a portion of the area to be vacated. The applicant SISTERS OF CHARITY OF LEAVENWORTH HEALTH SERVICES CORPORATION is the owner of the area known as "Olsen Park" which is presently maintained by the City of Grand Junction as a public park and which lies west of the area to be vacated. Said SISTERS OF CHARITY OF LEAVENWORTH HEALTH SERVICES CORPORATION is the owner of Lots 4 and 5 of Mesa Park Center lying east of the area to be vacated, the northerly extreme thereof.

As previously noted, the area in question has never been cut through or used as a street and is not depended upon by anyone for access for ingress and egress to property. It is our understanding that your office has a "site plan" of the property and, therefore, we do not enclose one herewith although we do enclose a photo copy of a plat showing the location of the area to be vacated.

The Villa de Oro Apartments and Olsen Park are presently zoned R3 and Lot 5 of Mesa Park Center is presently zoned R3.

It is believed there are no existing utilities within the area to be vacated. There are no perimeter street rights-of-way within the street area to be vacated.