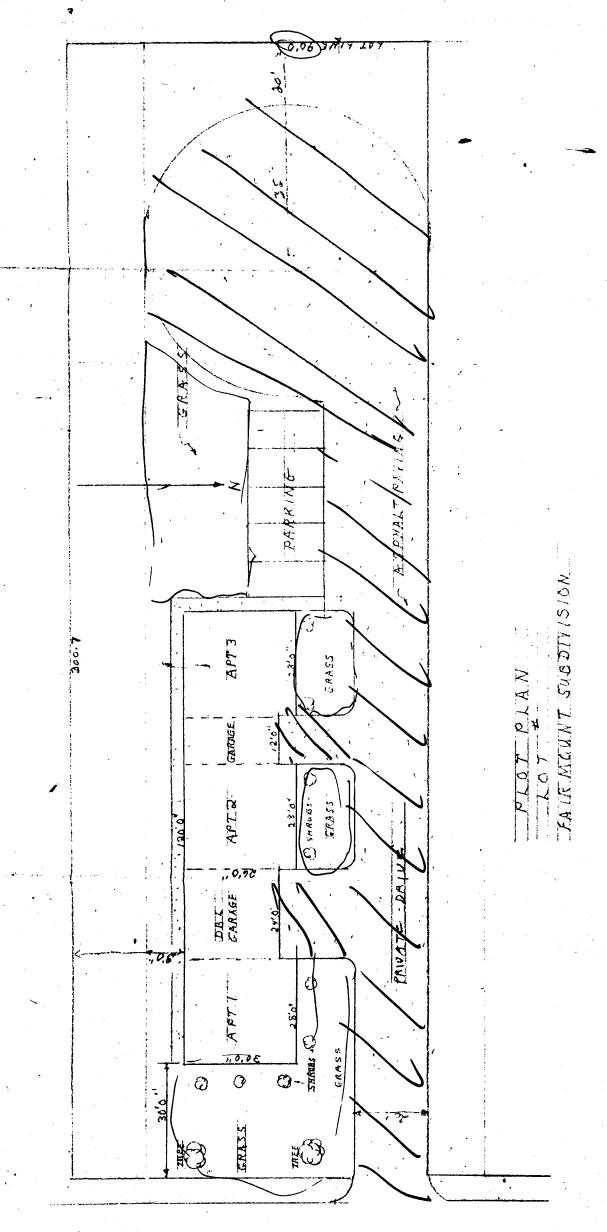

## ITEM 5

- a) Title of Development Harcroft
- b) Zoning of Property R 1C
- c) Location of property Approximately 2235 North 15th, Grand Junction, Colorado

  Beg. 31.8' S of NE Cor Lot 19 Blk 6 Fairmount Sub Sec 12 1S 1W

  S 87.3' S89 DEG 54' W 300.7 N 87.3' N 89 Deg 54' E 300.7' to beg 2945-122-00-138
- d) Proposed locations and dimensions per attached drawing
- e) Circulation plan per attached drawing
- f) A concrete slab for extra parking in front of each garage. Small grass area in front of each unit. Small fenced area in rear of each unit for garden or back lawn.
- g) Project to be completed 10 months after approval of zoning subjec to financing.

h)

i)

j) Adjacent land uses and locations.

Resident adjacent on North R1C Apartment complex on West Two residence on south R1C

6. Names and addresses of all adjacent property owners

North - Linda A. Rose, P. O. Box 1123, Grand Junction