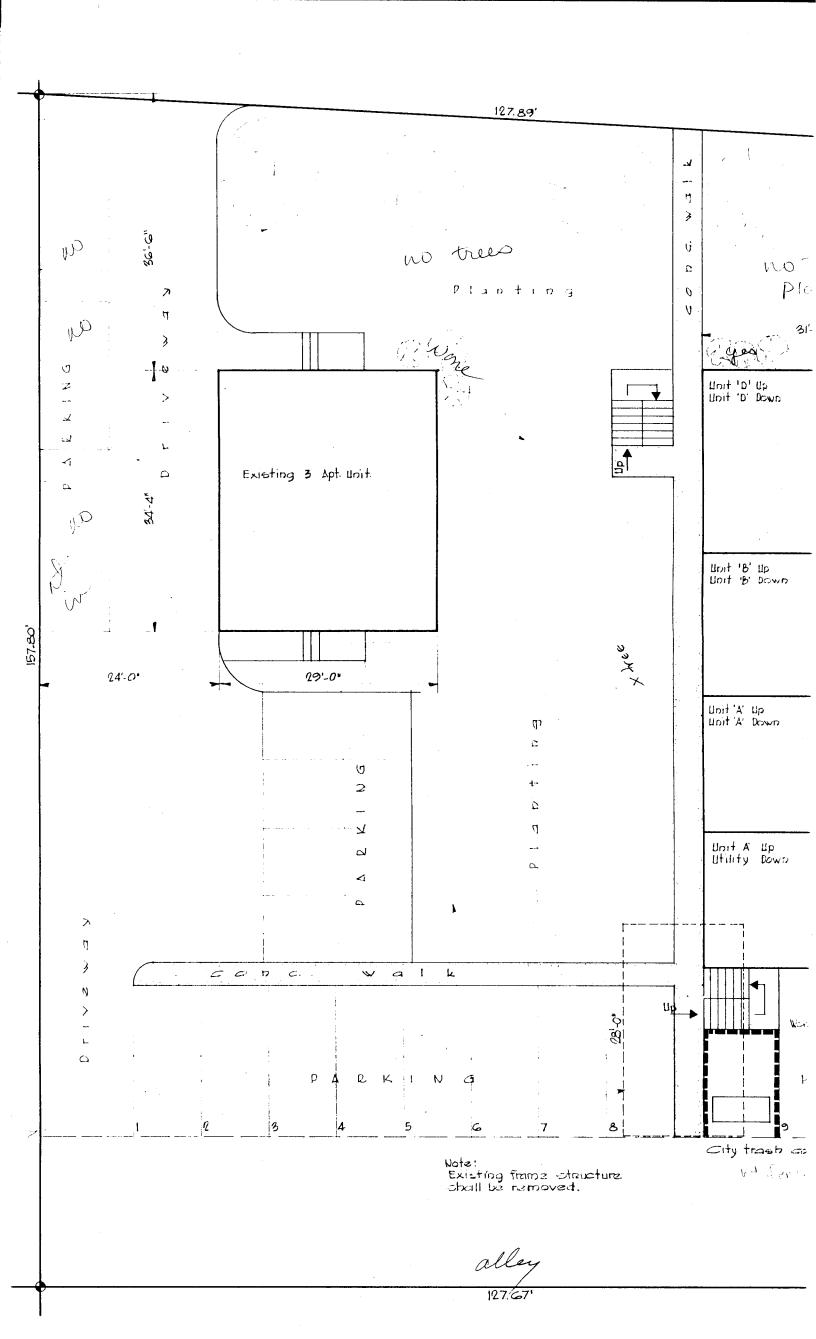

Subject: Landscaping for bulk development of "Kennedy Cove"

I have reviewed the letter sent to the City Planning Department from Audrey Stephens, 247 27 Road, Grand Junction, Colorado, in reference to the landscaping of the bulk development of "Kennedy Cove" and would recommend the following:

- Grass I would recommend that Kentucky Blue Grass mixture be utilized for the grass area mentioned in the letter; 1/3 Kentucky Blue Grass, 1/3 Merian and 1/3 Annual Rye.
- 2. Trees mentioned in the letter I have no objection to with the exception of the Globe Willows; I would recommend that consideration be given to the location because of the problems that the root structure causes to sanitary sewer.
- 3. The shrubs that are mentioned we have no objection to but would recommend that they be planted at areas where there would be no obstruction to traffic at driveways and intersections. The variety that have been selected are excellent for this part of the country.

Re: Landscapping

Dear Sir;

Regarding the landscapping for the proposed bulk development of "Kennedy Cove", please make note of the following;

Grass - to be planted in all areas not taken up by walkways, parking areas, or buildings.

Trees - type of treese to be planted as follows:

- globe willows
   blue spruce
- ash 3)
- 4) flowering crab

Bushes - type of bush and or shrubs to be planted as follows:

- evergreen shrubs
   barberry
- 3) lilac