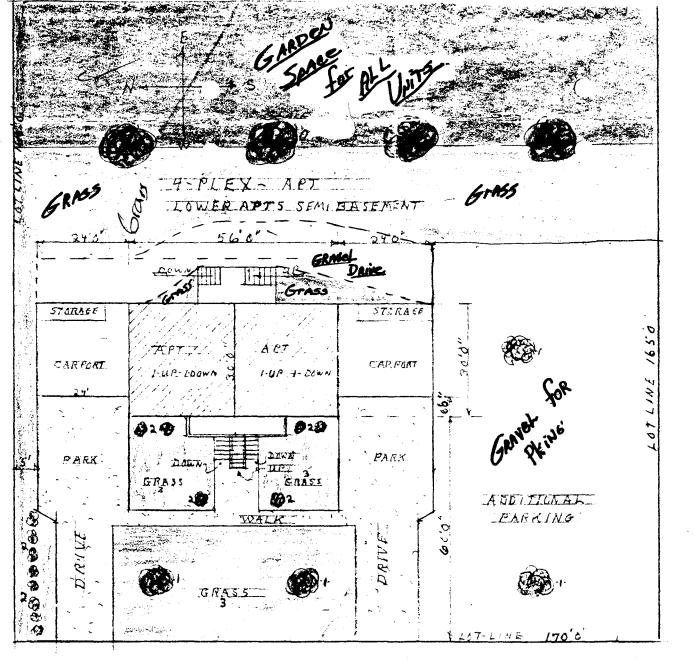

HALTIS ROAD RIC エーユ Auc GUNNISON H. 242-1179 242-6733 HAPRIS ROAD Apts. 2834 Ro- So. of North Ave 16-76

HARRISROAD 25'0" WIDE

ADJACENT PROPERTIES SOUTH-OWNERS WALLACE & MURIELC. 3001-NO-12TH ST USE- STORAGE GRAND JET-PIPET CONE NOCTH - 15T LOT VACANT - 2ND LCT JOHN 8 YMABELGILES - 490 MARRIS AD USE- HOUSE EACT- RALPHC RUTTER 1528 WEST CHEYENE COLO. SPRING USE - VACANT

| ĺ          | LANDSCAPE         |
|------------|-------------------|
| 1          | SYCAMORE TREES    |
| <b>a</b> _ | SHRUBS -          |
| _3_        | GRASS WHERE SHOWN |

OWNERS H. DEAN & GENEVIEVE HARRIS 483-434 HARRIS ROAD