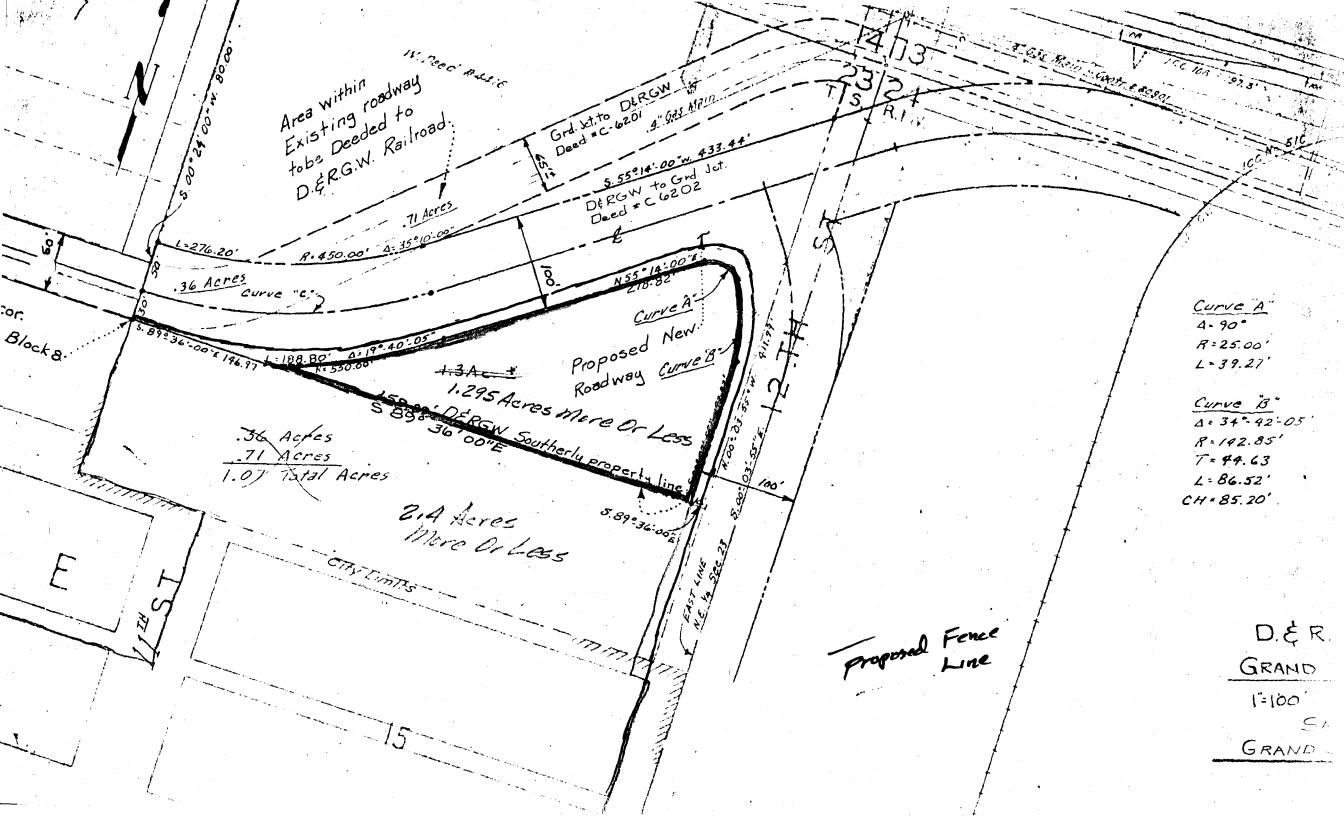

A plat reflecting the location of the property acquired by Grand Junction Steel from the railroad, as it relates to other property owned by Grand Junction Steel and the intersection of D Road and South 12th Street is attached hereto, with the former railroad property outlined in red.

Grand Junction Steel is in the process of fencing the property which it acquired from the railroad. In fencing this property, Grand Junction Steel would like the City's permission to fence part of the City right-of-way.

Because of the configuration of the parcel involved it is presently difficult to give an accurate description of the area and right-of-way that Grand Junction Steel desires to fence.

Generally, Grand Junction Steel desires to commence at a point 10 feet West of the present curb line of South 12th Street at the Southeast corner of the parcel that Grand Junction Steel acquired from the railroad and proceed Northerly to D Road leaving a distance of approxMr. Don Warner April 13, 1976 Page 2...

ą

-0

-

imately 10 feet from the West curb line of South 12th Street to the proposed fence line of Grand Junction Steel and follow the curb line of the intersection Northwesterly to D Road and then Southwesterly along D Road to the intersection of D Road with property already owned by Grand Junction Steel.

Additionally, Grand Junction Steel desires a revocable permit to fence that part of the City's right-ofway which lies 10 feet West of the curb line of 12th Street and which would commence at the Southeast corner of the property recently acquired by Grand Junction Steel from the railroad and proceed due South to a point on the North line of Block 15 of Milldale Subdivision.