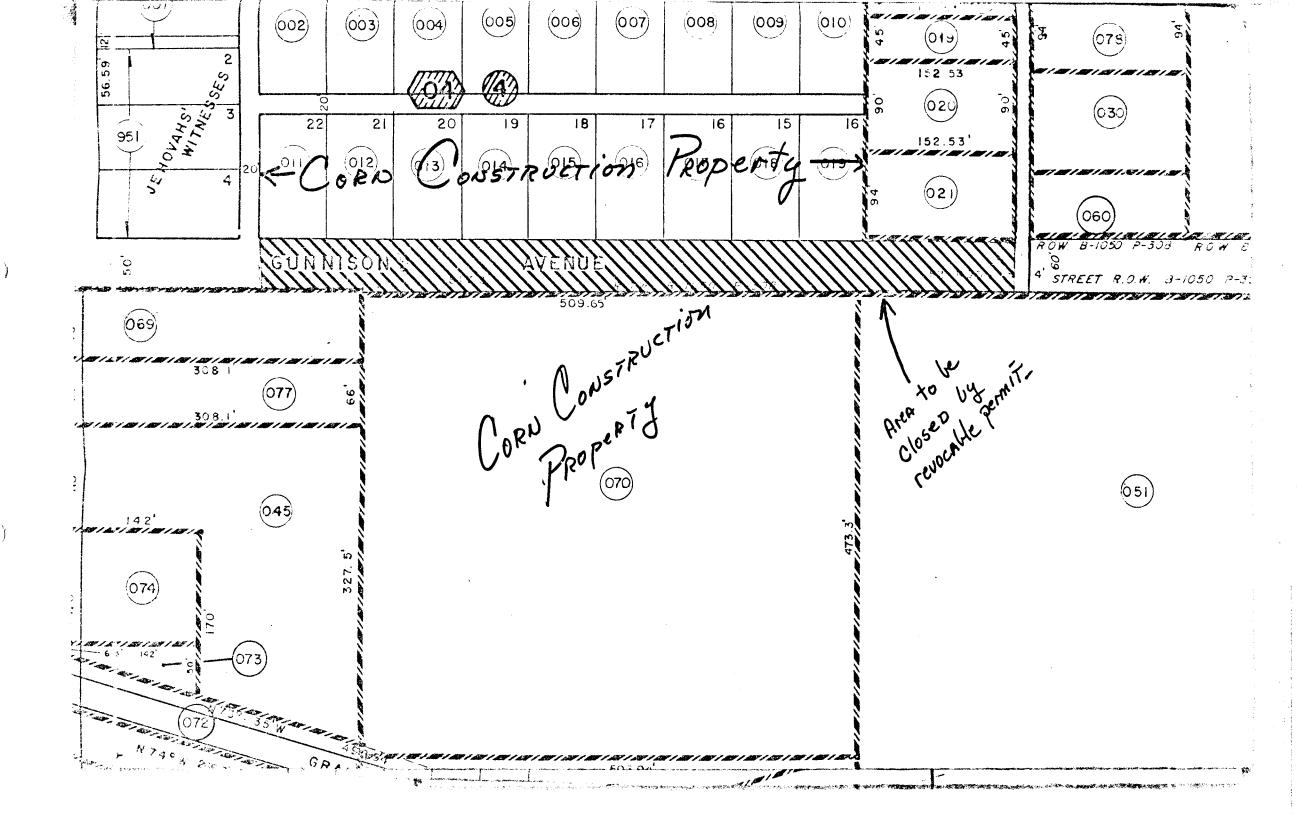

## CORN CONSTRUCTION CO.

P. O. Box 1240

PHONE 242-3380

OFFICE & YARD 2868 FREEWAY EAST Grand Junction, Colorado 81501

July 7, 1976

City of Grand Junction Office of Building Inspector Grand Junction, Colorado 81501

ATTENTION: Don Warner

清楚

Dear Don:

Pursuant to our conversation of today, please consider this my application for a permit to construct a chain link fence around my property described as Lots 14 through 24 in Block 4 of Meeks Subdivision.

My purpose is to enclose this property located north of the Gunnison Avenue right of way contiguous with my property located south of the Gunnison Avenue right of way. This, of course, includes fencing across the street right of way along the east line of the aforementioned property and also across the street along my west boundary.

As you know, Gunnison Avenue is not presently open for traffic and considerable effort would be required to provide access to vehicular traffic including such things as providing a pipeline for the irrigation and drainage water which would accomodate highway traffic and relocation of the overhead utility lines. There are also residential dwellings located in line with what would eventually become Gunnison Avenue.

For the above named reasons we are requesting a revocable permit for the fence construction across the street right of way until such time as Gunnison Avenue is developed as a through street. We would at all times provide continuous access for all service to existing utilities presently located in the right of way, and also would remove the fence from the right of way at our expense at such time as the street is ever constructed through the area.