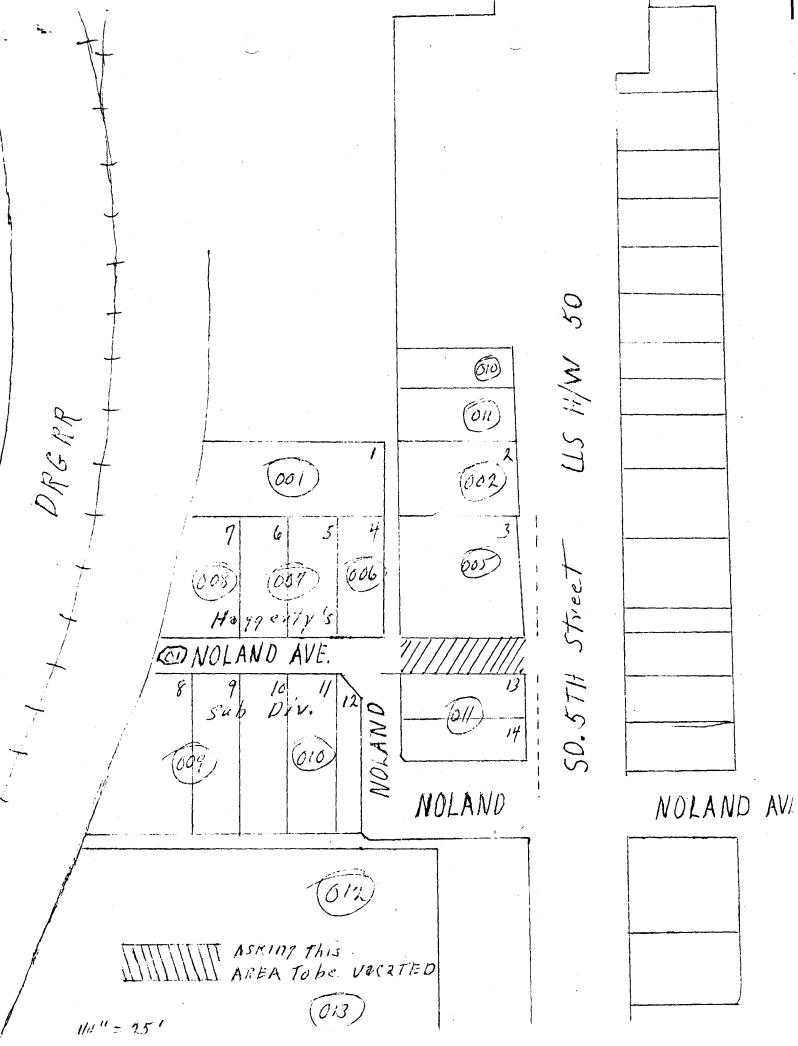

August 16, 1976

Mr. Don Warner Director of Development City of Grand Junction

Dear Mr. Warner:

The owner of lot 3, Mr. Belcastro, P.B.A. A 1 Auto Sales and Howard Nesbitt, owner of lots 13 & 14 in Haggerty Sub Division, at Fifth Street and Noland Avenue would like to vacate the City property or unused old street that separates these lots.

When the State Highway Department widened South 5th Street between the railroad viaduct and the river bridge, the intersection on the West side of 5th Street at Noland Avenue was moved 100 feet to the South, allowing Noland Avenue through traffic to cross 5th Street in a straight line. The West side of Noland was extended 125 feet -- to the East, thence, North 100 feet to Noland Avenue and continued West. This left 125 feet of Noland Avenue that did run between lots 13 & 3 that we would like to have vacated; see attached map.

Most motorists do use the new wider street that is paved and protected with curb and gutter, but a few will still try to use the discontinued old section of Street to get onto 5th Street. This section is hereby used by the Auto Sales Company, their customers and employees, any additional use of lots 13 & 14 should increase the congestion to the point of extreme danger.

The vacation of this area will not effect the egress or ingress of any property owner in the Haggerty Sub Division, as Noland Avenue will not be affected.

Petitioner

Howard J. Nesbitt Owner of lots 13 & 14 Haggerty Sub-Division