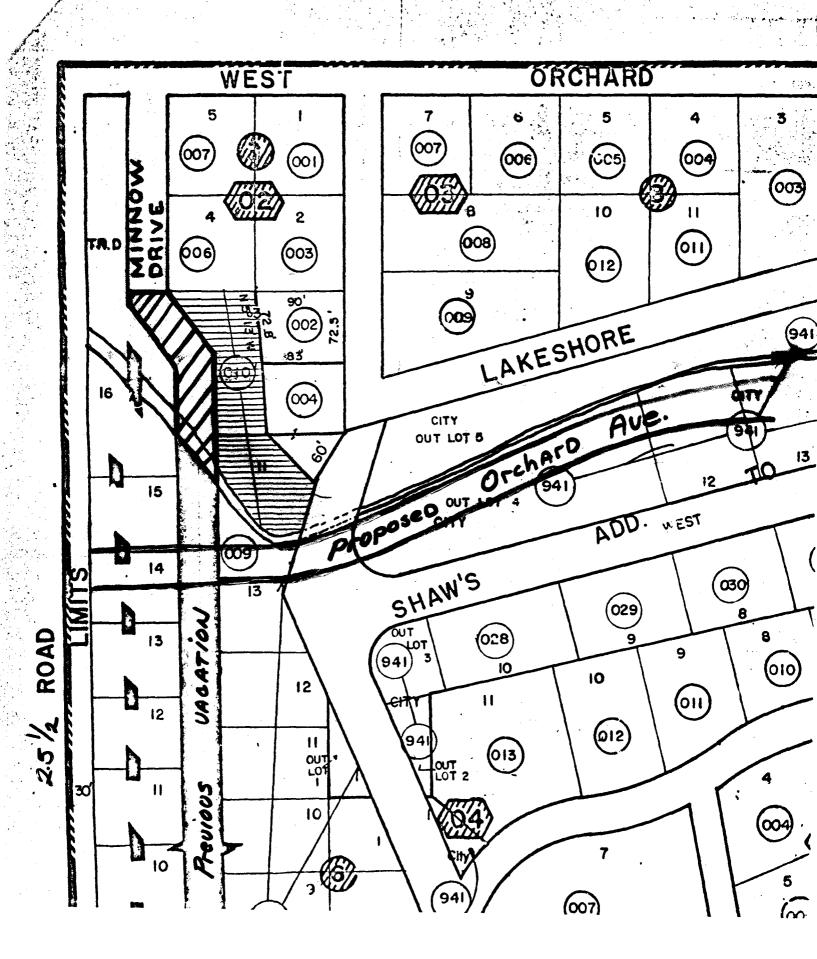

### REASONS FOR VACATION

The public road right of way which the petitioners request be vacated constitutes a portion of a dedicated public street known as Minnow Drive in West Lake Park Subdivision, Grand Junction, Colorado. The portion of Minnow Drive which is the subject of this petition provides no ingress or egress to any property other than that of the petitioners. The City Council of Grand Junction has heretofore enacted an ordinance vacating all that portion of Minnow Drive which lies south of the portion which is the subject of this petition, as shown on the site plan which is attached hereto. There are no utilities installed in the portion of Minnow Drive which is the subject of this petition. Minnow Drive has not been constructed in its entirety, the only portion which is now constructed and in use as a public road is that which lies north of the portion which is the subject of this petition.

#### LEGAL DESCRIPTION

That portion of Minnow Drive which is the subject of this petition is described as follows:

A public road right of way 40 feet in width denominated Minnow Drive which lies between Block 5 and Block 7 of West Lake Park Subdivision, Mesa County, Colorado, as shown on the plat recorded in Plat Book 7 at Page 91 of the records of the Mesa County Clerk and Recorder, being more particularly described as a 40-foot right of way lying 20 feet each side of the center line, said center line beginning 20 feet west of the NW corner of Lot 3 in Block 7 of West Lake Park Subdivision, Mesa County, Colorado, thence southerly 20 feet on each side of said center line to the south line of the Grand Valley drainage ditch.