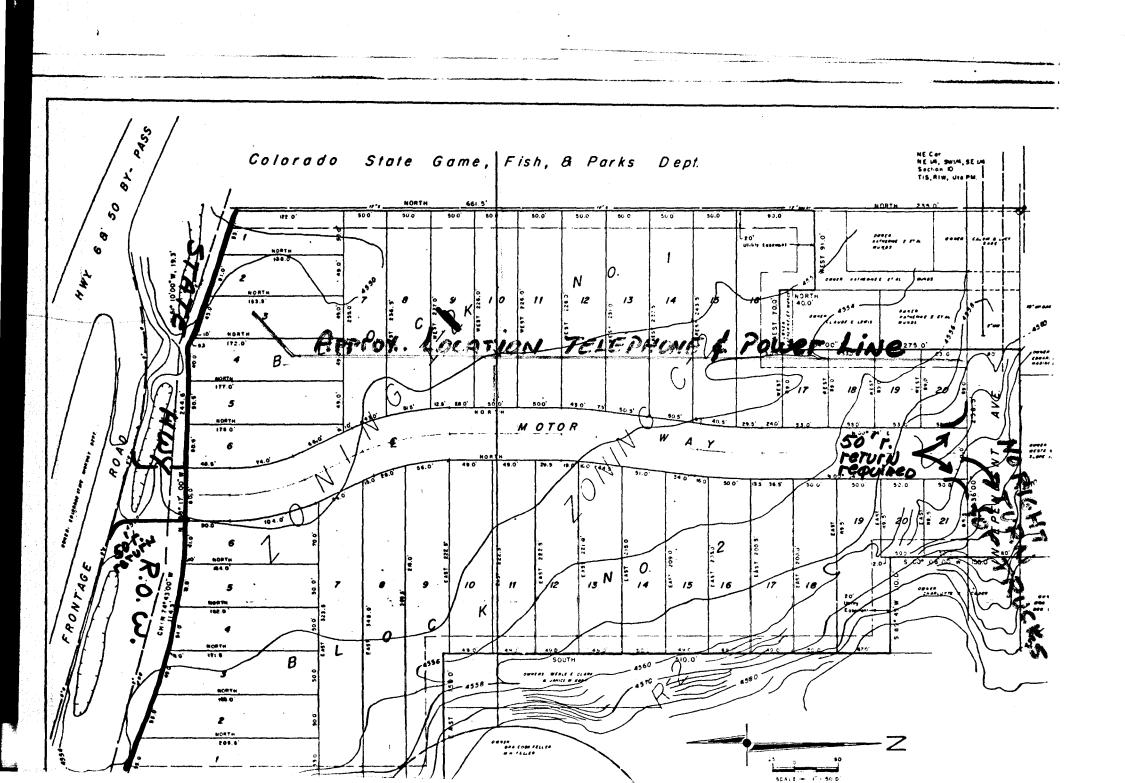

- (1) Proposed Name
- (2) Location and boundaries
- (3) Names and Addresses of subdivider and engineer or surveyor
- (4) Date of preparation
- (5) Total acreage
- (6) Location and dimensions for existing streets, alleys, easements and water courses

۰.

| x |   |
|---|---|
| x |   |
|   |   |
| X | · |
| X |   |
| x |   |
|   |   |

x

|                                                                  | -                                                                                                                  |          |
|------------------------------------------------------------------|--------------------------------------------------------------------------------------------------------------------|----------|
| (7)                                                              | Location dimensions and names of proposed<br>streets, alleys, easements, lot lines and<br>public sites             |          |
| (8)                                                              | Topography                                                                                                         | A        |
|                                                                  |                                                                                                                    | <u> </u> |
| (9)                                                              | Floodplain designation                                                                                             | NA       |
| (10)                                                             | Land Use breakdown - number and size<br>of lots                                                                    | x        |
| (11)                                                             | Sites for multi- 'amily residential,                                                                               | <u>A</u> |
|                                                                  | business, or non-public uses                                                                                       | NA       |
| (12)                                                             | Adjacent zoning                                                                                                    | X        |
| (13)                                                             | Names and Locations of adjoining sub-<br>divisions, names and dimensions of<br>existing streets and other relevant |          |
|                                                                  | data on adjoining properties                                                                                       | x        |
| (14)                                                             | Location and size of existing sewer and                                                                            |          |
| <b>x</b> = - <b>x</b>                                            | water lines and proposed utility easements                                                                         | x        |
| (15)                                                             | Location and size of proposed water and                                                                            |          |
| · 4                                                              | sewer taps                                                                                                         | x        |
| Text<br>Eighteen (18) copi<br>submitted yes<br>If "no", explain: | ies of text material in report form no                                                                             |          |