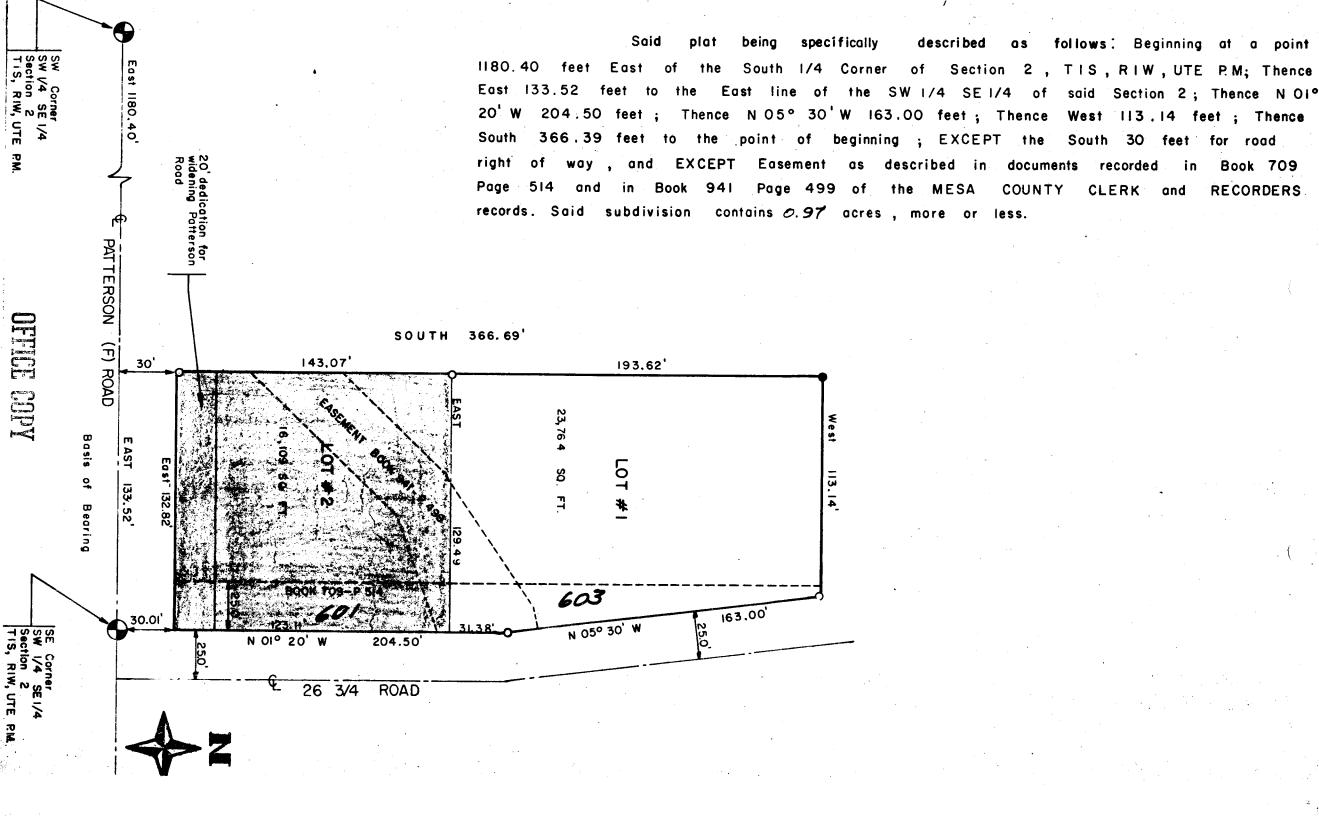

STATE OF COLORADO)

COUNTY OF MESA

TO THE BLANKING COLORA

TO THE PLANNING COMMISSION OF THE CITY OF GRAND JUNCTION

Gentlemen:

We, the undersigned, being the owners of the following describe property, situated in the City of Grand Junction, County of Mesa, State of Colorado, to-wit:

Containing 16,109 So.FT. acres, more of less, do respectfully petition and request that the Planning Commission amend the zoning ordinance of the City of Grand Junction by changing said above described land from RIA zone to ZZ zone.