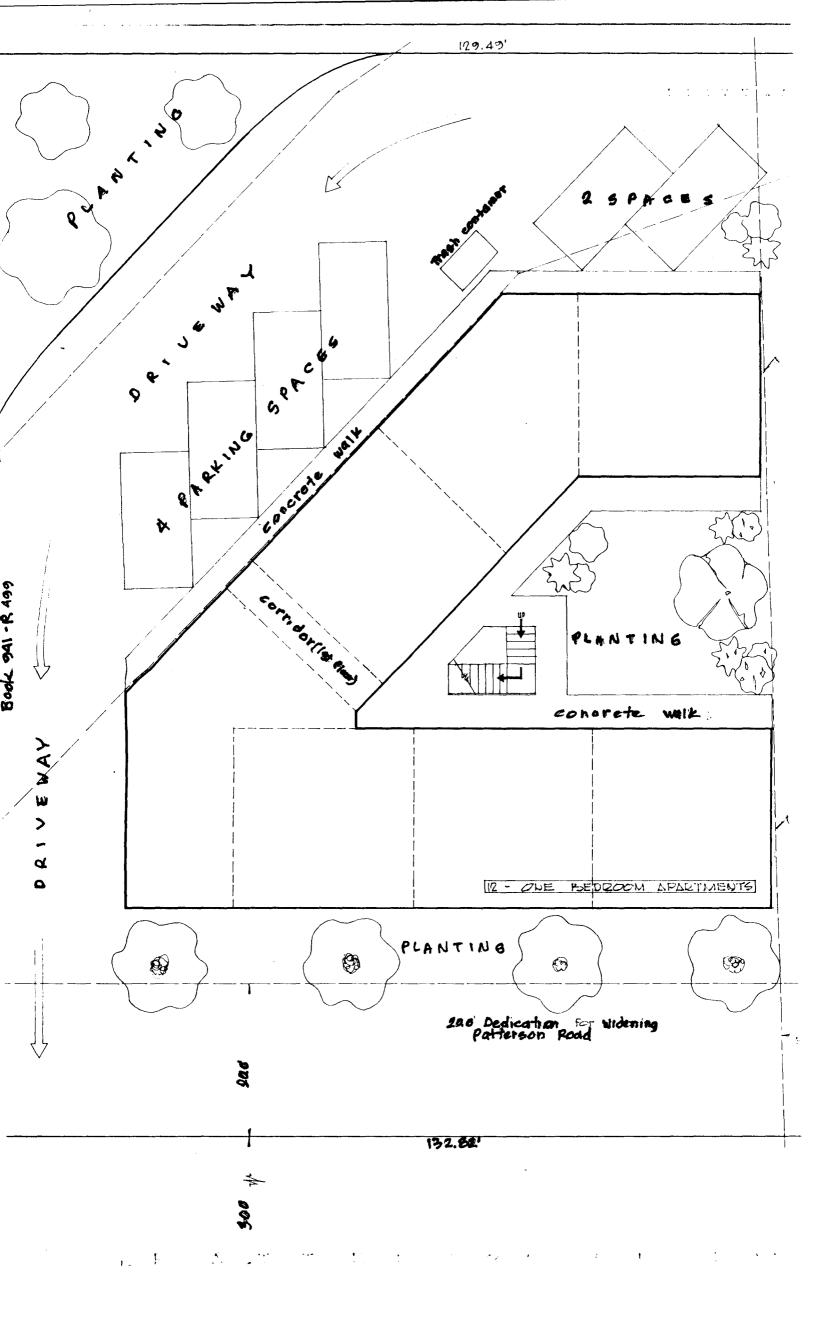

SAID PROPERTY IS NOW ZONED FOR SINGLE FAMILY ON PATTERSON, WHICH IS ONE OF THE BUSIEST STREETS IN GRAND JUNCTION. IT IS NOT SUITABLE OR ECONOMICALLY FEASIBLE TO BUILD A SINGLE FAMILY DWELLING IN SUCH A LOCATION. THE HIGHEST AND BEST USE FOR THIS PROPERTY IS EITHER MULTIPLE FAMILY OR BUSINESS ZONING. WE DO NOT WISH TO BRING A BUSINESS OPERATION IN SO CLOSE TO THE EXISTING RESIDENCES; THIS IS WHY WE ARE REQUESTING A CHANGE TO MULTI-FAMILY. THIS CHANGE WOULD BE DIRECTLY IN LINE WITH ALL THE NEW CONSTRUCTION IN THE SAME AREA. WE WOULD A-PRECIATE YOUR COOPERATION IN THIS MATTER, AS THE PROPERTY IS SERVING NO FUNCTIONAL USE AND IS ONLY A LIABILITY.