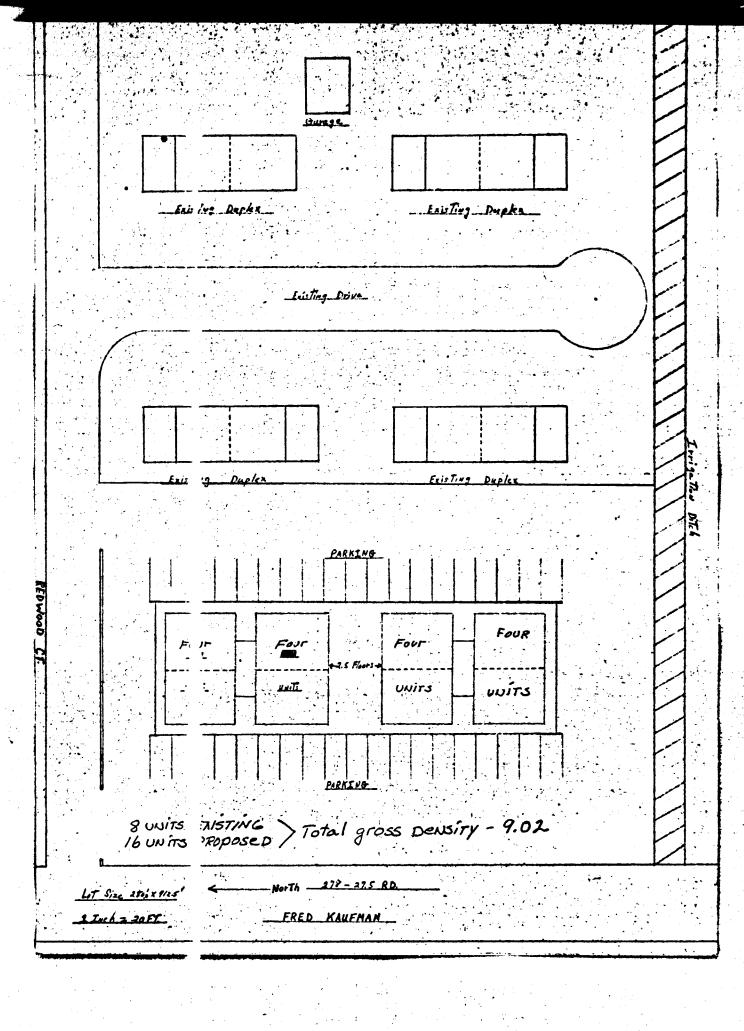

15 Subdivision Redwood Ct. Apts 8-77 2/7/77 Item # Date KAUFMAN Petitioner Fred Reviseo Outline Dev. Lev. Plan. 'lan **Review Agencies Comments** Comment City Util. NL NCED CASCMENT rommentes IVATE. NA MO STACET for <u>ful</u> MPROVEMNIS rd. frontage for 23/2 Action Taken Action Taken P.C. Tobles 237el1 P.C. 10,1 c.c. Comments Comments 9.02 units/acre. \_of sity Too high -PNS Max SUGGEST ZETURN W. PD-8 . ITEMS REQUIRED FROM DEVELOPER Check Utility Agreement Title Investigation <sup>m</sup>Drainage Landscaping Covenants Improvements Guarantee Annexation \_Other (Specify)

FROM: City Planning Staff

RE: #8-77: OUTLINE DEVELOPMENT PLAN - REDWOOD COURT

This item is on the agenda by request of Mr. Kaufman, the petitioner. At the February meeting his request for PD-12 and a maximum density of 12 units per acre was tabled and it was suggested he return with a PD-8 density. Mr. Kaufman feels that this density may be somewhat below cost effectiveness for the project and thus is returning with a PD-12 at a density of 9 units per acre which would mean a increase of 16 units instead of the previously requested 24. Use the previously submitted site plan with 4 units per each new building as shown.

January 18, 1977

City of Grand Junction Development Department P. O. Box 897 Grand Junction, CO 81501

I Fred Kaufman along with my wife Eva Kaufman request a change in zoning of our property, which consists of 2.66 acres, located at 278 27.5 Road, on Orchard Mesa from R1C to PD12. We would like to construct 23 apartment units to add to the eight existing units which are on the property now. We are planning to use the existing property as collateral to secure a loan to construct the new units. Completion should be twelve to eighteen months from time of approval.