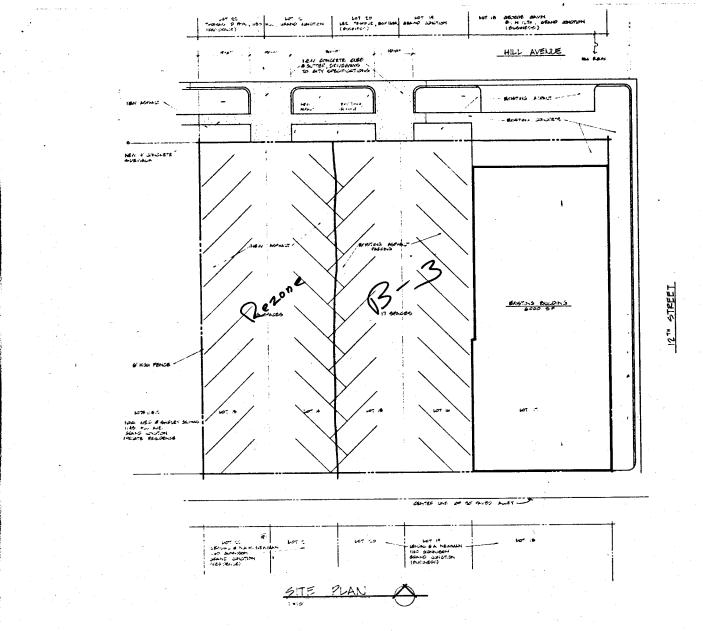

LEGAL DESCRIPTION:

LOTE IS, M. IS, IS, A. IT, BACK AS CATY OF GRAND WINCOM. ZONED B-9 FOR LOTE IS, W. 4-17 PRESENTLY ECOLOGY THAT LOTE IS A P. YESSHIRY ZONED BY O BE SECURED TO "BEST THATHING"

unican occ

#### IMPACT STUDY

The following discussion examines the impact of rezoning the subject property at 1147 Hill from R1-C to P.

#### Present Situation:

On the site is an old residence in a bad state of repair and truly a neighborhood eyesore. The residence is either adjacent to or has a diagonal relationship to business use on the North, East and South sides. Due to the neighborhood's proximity to existing businesses, overflow parking extends offstreet and in front of adjacent residential uses.

#### Situation After Rezone:

A neighborhood eyesore will be removed and the offstreet parking congestion will be relieved by the new parking lot. By being zoned P, no business building use can be constructed on the site. By helping to remove some parking congestion from the street, existing traffic and future general traffic increases will have a less obstructed street on which to travel. Traffic patterns in the area are not materially changed. The site has excellent existing vehicular access. All required utilities are existing and adjacent. The demand on city sewer, water, trash pickup will be lessened to a slight degree and police and fire protection of the area will be a little easier. Existing adjacent residences will have a better chance to park in front of their home than they now have.

As a P-Zone, the new parking lot will be required to meet the standards of the P-Zone with regard to fencing, paving, bumper blocks and site drainage.

The proposed expanded parking lot will serve an existing business use, which currently meets zoning requirements for off street parking.