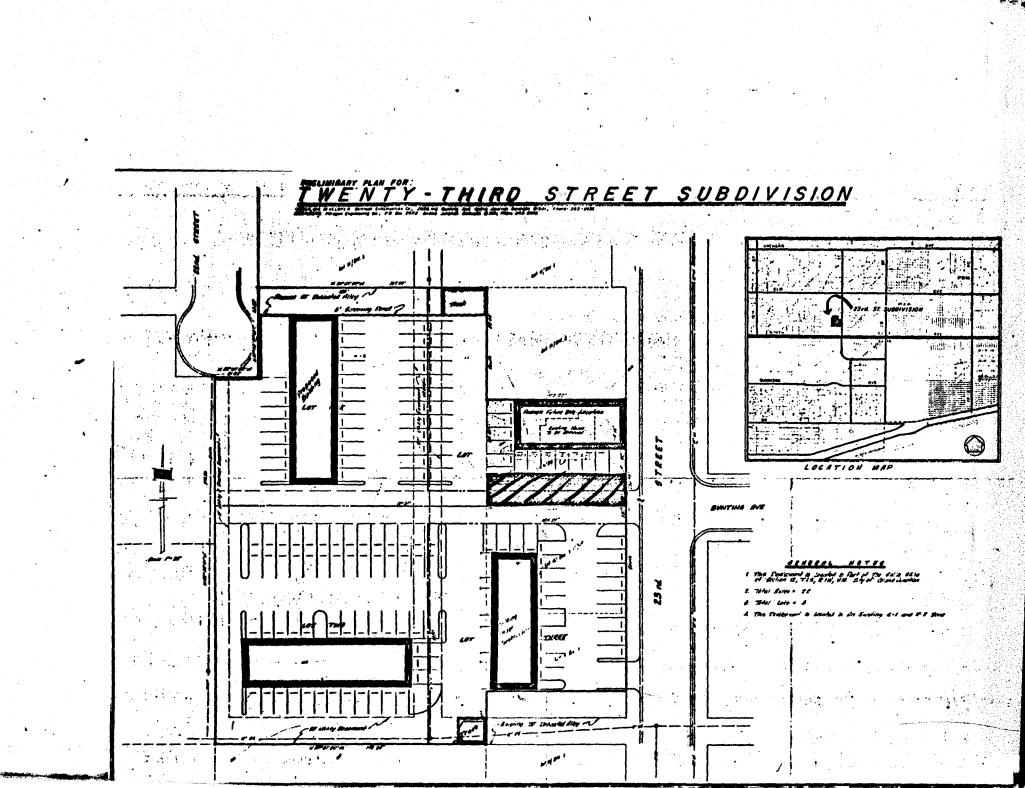

## City of Grand Junction

| he following reason(s):<br>The extension of Bunting Ave., not required for t |                                           |
|------------------------------------------------------------------------------|-------------------------------------------|
| The extension of Bunting Ave not required for t                              |                                           |
|                                                                              | the Development of 23rd St.               |
| Subdivision.                                                                 |                                           |
|                                                                              |                                           |
| egal description of proposed vacation:                                       |                                           |
| The South 23.85 feet of Lot 16, Block One, Arcadi                            | a Village, City of Grand Junction         |
| · · · · · · · · · · · · · · · · · · ·                                        | ······                                    |
|                                                                              | · ·                                       |
| ignature of adjacent property owners.                                        | Address.                                  |
| WH. Buttolph                                                                 | 2856½ Bunting Ave.                        |
| Thilleam H Sustolph                                                          | Grand Junction, Co.                       |
|                                                                              |                                           |
|                                                                              |                                           |
| •                                                                            | <del> </del>                              |
| ·                                                                            |                                           |
| ATE SUBMITTED TO DEVELOPMENT DEPARTMENT                                      | October 4, 1977                           |
| UBMITTED BY: Buttolph Construction                                           | FEE PD                                    |
| TATE OF COLORADO) William 7 Suttolph,                                        | , President.                              |
| ) ss.<br>Qunty of Mesa )                                                     | •                                         |
| he foregoing instrument was acknowledge be                                   | efore me this $\mathcal{A}^{+t_1}$ day of |
| VCTOBER , 1977 . By WILLIAM<br>Y Commission expires: AUG. 9th 1981           | n H. BUTTOLPH                             |
|                                                                              | 1 days and                                |
| M                                                                            | MAS & NOTACE NOTARY PUBLIC                |
| We WIL                                                                       |                                           |
| M/ MA                                                                        |                                           |
| MI IM                                                                        |                                           |
|                                                                              |                                           |
|                                                                              |                                           |
|                                                                              |                                           |
|                                                                              |                                           |