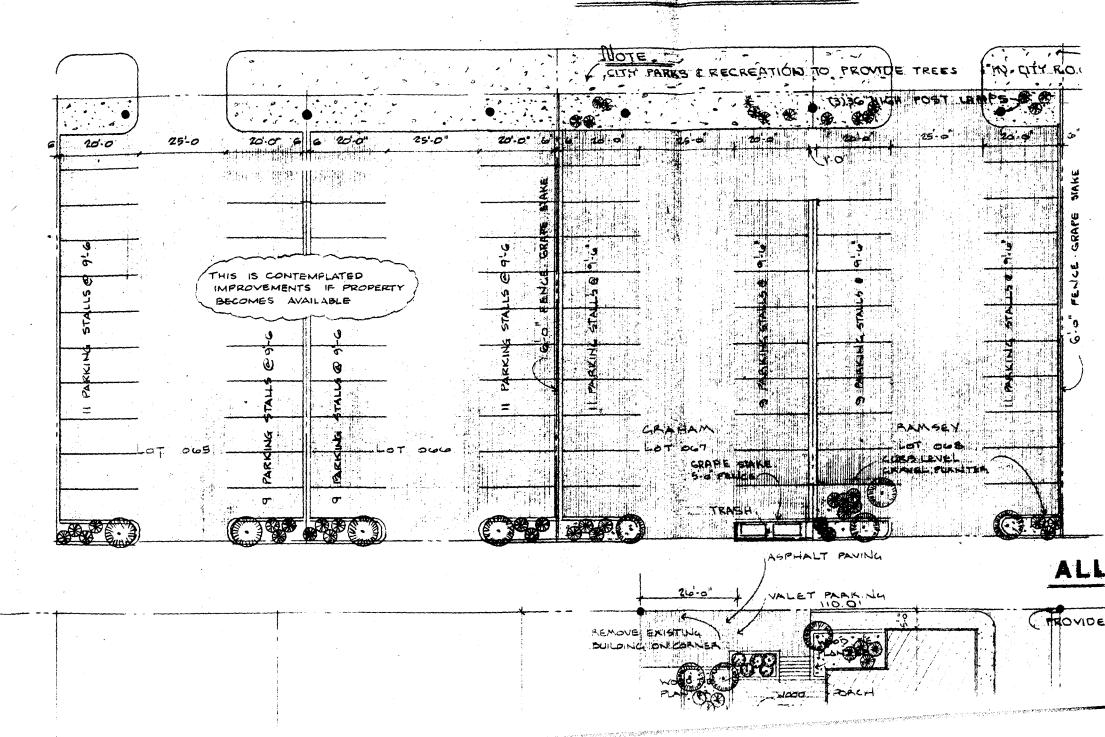

with the Planning Office to defray the cost of the amendment.

AVE. GLENWOOD YOU'VE TONE 20.0 1000 24-0 6 20.0 25'-0 20.0  $\mathfrak{F}$ 5-AL PARXIT ō AB LEVEL PLANTER PLANTER to felle COMPACT مالام ALLEY JASPHALT PAVING PARKILLE 0 BUILDING ON CORNER CREF CTING POOL BRICK PORCH PLANTER. ENTRY BATH ADDITION 阑 

4) Revise landscaping plan to eliminate the use of cottonwood and aspen and replace with acceptable species. Also, add landscaping to the Glenwood Frontage and the area between the sidewalk and the curb along North Avenue. (Street trees will be provided by City Parks Department, for those areas within the right of way, upon request.)

- 1) Reorientation of trash containers.
- 2) Sidewalks should be installed on Glenwood, and existing curb cuts on both Glenwood and North should be closed.
- 3) Landscaping on Glenwood.
- 4) Drive aprons as per city standards.
- 5) Cut on North Avenue should be wider.