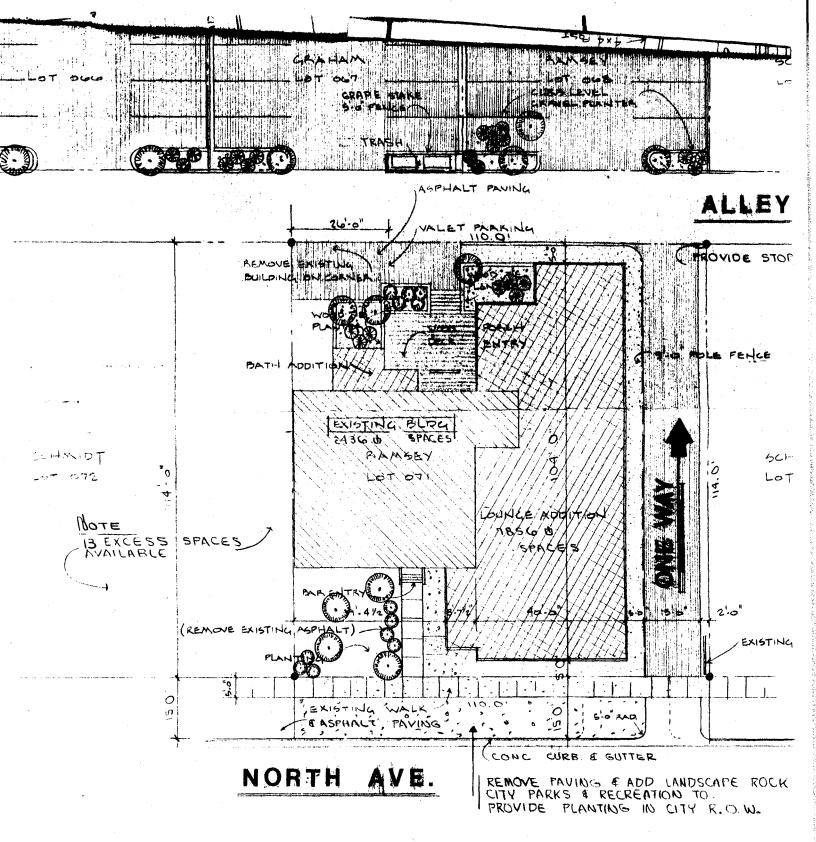

with the Planning Office to defray the cost of the amendment.

AVE. GLENWOOD YOU'VE TONE 20.0 1000 24-0 6 20.0 25'-0 20.0  $\mathfrak{F}$ 5-AL PARXIT ō AB LEVEL PLANTER PLANTER to felle COMPACT مالام ALLEY JASPHALT PAVING PARKILLE 0 BUILDING ON CORNER CREF CTING POOL BRICK PORCH PLANTER. ENTRY BATH ADDITION 阑 

- 1) Reorientation of trash containers.
- 2) Sidewalks should be installed on Glenwood, and existing curb cuts on both Glenwood and North should be closed.
- 3) Landscaping on Glenwood.
- 4) Drive aprons as per city standards.
- 5) Cut on North Avenue should be wider.

## IMPACT STATEMENT

Re: James F. Ramsey's Petition to Re-zone 1309 Glenwood

- B. Business, Commercial, Industrial Zone Changes.
  - 1) Need for such additional zone change:
    This need for the zone change is to increase the size of the building and the parking area of the existing restaurant. This increase is due to the fact of the growth in the Grand Junction-Metro area.
  - 2) Neighborhood to be served:
    The restaurant is currently bringing in people from all over the valley. The majority of the people come from the Grand Junction-Metro area.
  - 3) Impact, present and future, on surrounding area, developed and undeveloped:

    Because of the existing restaurant, there is no great impact on the surrounding area with either residential areas or commercial and business area. The proposed traffic flow of the restaurant would in fact alleviate some traffic congestion on North Avenue and allow it to come in and out in a much safer and easier manner. Because of the close proximity to North Avenue, we feel that it would not cause a significant amount of impact to the area.
  - 4) Access to area; traffic patterns:
    The traffic pattern is shown on the accompanying plans.
    The major point is that the traffic would be coming
    from Glenwood Avenue and brought back on to Glenwood
    Avenue, instead of North Avenue. This greatly increases
    the safety and ease of traffic patterns and pedestrians.
  - 5) Accessibility to utilities:
    All utilities are already on the site.
  - 6) Impact on City Facilities; sewer, water, sanitation, fire, police traffic, etc:
    Besides a moderate increase in city utilities, there is no impact on city facilities. Use of sewer, domestic water and sanitation will increase a small amount due to the amount of people that can be accomodated. There should be very little impact on the fire department or police.