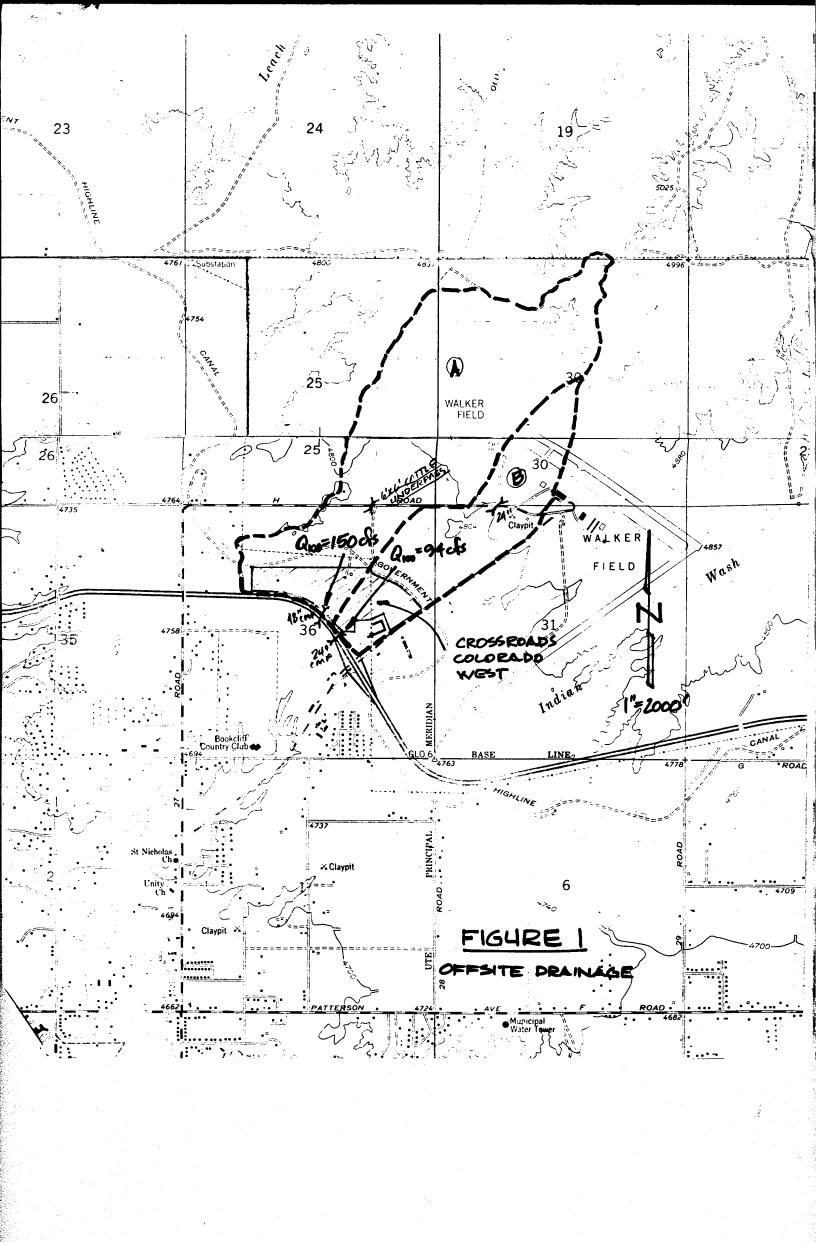

| <del></del>   |

Note: This form is required by C.R.S. 106-3-37 (4) but is not a part of the regulations of the City of Grand Junction.



SUB-BASIN A.

Area = 56 acres

Length = 2500 | 5 = 2.0% 2H = 52 | 5 = 2.0%  $t_c = 15$  min.  $\Rightarrow I_{00} = 3.25$  in/hr c = .75  $I_5 = 1.80$  in/m  $a_{100} = 136$  cfs  $a_5 = .75$  cfs

5uB-BASIN P Area = 43 acres Length = 2400 [f] S=1.5% 5H=25 [f] 5=1.5% 5H=25 [f] 5=1.5% 5H=25 [f] 5=1.70 in/hr 5H=25 [f] 5=1.70 in/hr 5H=25 [f] 5=1.70 in/hr 5H=25 [f] 5H=25 [f]



BASIN A

Area = 500 ac Length = 12,750 bt & 5 = 2.0% AH = 278 pt tc = 90 min. => I100 = 1.0 (extrapolated) C = .30 Q100 - 150 cfs (Historical) BACIN B

Area = 220 ac Length = 7250 /t \ 5 = 2.0% OH = 273' \ S = 2.0% tc = 60 nin. => I,00 - 1.45 C = .30 Q100 = 94 cfs (Historical)





Date 12 -21 - 77

C. B. W. Builders, Inc. P.O. Box 2163 Grand Junction, Colo. 81501

#### Gentlemen:

In regard to the proposed Replat of Lots 1 to 5 inclusive, Block 2, Crossroads Colorado West Subdivision, located northeast of Interstate Highway No. 70 and Horizon Drive in Grand Junction, Colorado, the undersigned does hereby waive any and all objections to the vacation of certain street rights-of-way and utility easements described from the original filing of Crossroads Colorado West Subdivision as follows: All of the street right-of-way and adjacent 6-foot utility easement called Crossroads Court lying south of Crossroads Boulevard, the utility easement between lots 2 and 3, lots 2 and 5, and along the eastern boundary of lots 1 and 2 and along the southern boundary of lot 3. Utili