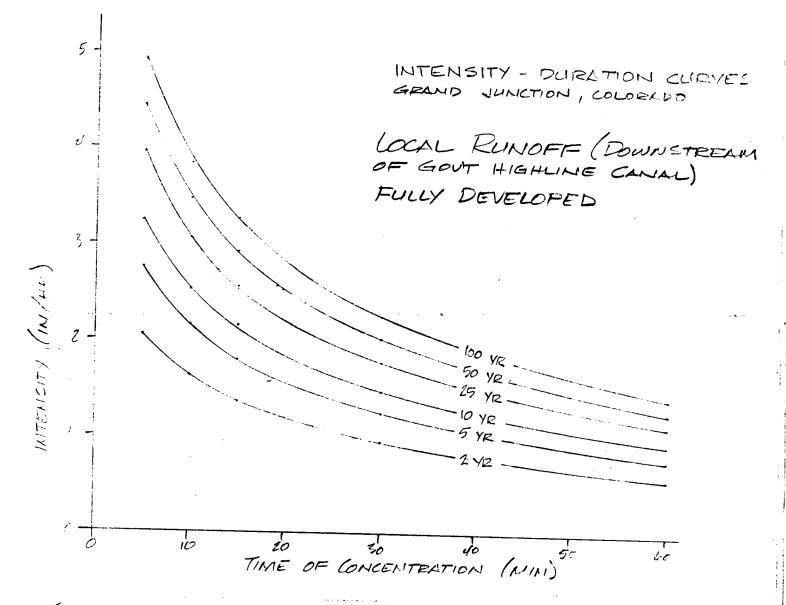

|
|                  | Disapproval | ı (    | )       |        |   |               |
|                  | Remarks     |        |         |        |   |               |
|                  | Date        | ·      |         | _,19   |   |               |
| City Council     |             |        |         | -      | _ |               |
| -                | Approval_   | (      | )       |        |   |               |
|                  | Disapproval | . (    | )       |        |   |               |
|                  | Remarks     |        |         |        |   |               |
|                  | Date        |        |         | _,19   |   | <del></del>   |

Note: This form is required by C.R.S. 106-3-37 (4) but is not a part of the regulations of the City of Grand Junction.



SUB-BASIN A.

Area = 56 acres

Length = 2500 | 5 = 2.0% 2H = 52 | 5 = 2.0%  $t_c = 15$  min.  $\Rightarrow I_{00} = 3.25$  in/hr c = .75  $I_5 = 1.80$  in/m  $a_{100} = 136$  cfs  $a_5 = .75$  cfs

5uB-BASIN P Area = 43 acres Length = 2400 [f] S=1.5% 5H=25 [f] 5=1.5% 5H=25 [f] 5=1.5% 5H=25 [f] 5=1.70 in/hr 5H=25 [f] 5=1.70 in/hr 5H=25 [f] 5=1.70 in/hr 5H=25 [f] 5H=25 [f]



BASIN A

Area = 500 ac Length = 12,750 bt & 5 = 2.0% AH = 278 pt tc = 90 min. => I100 = 1.0 (extrapolated) C = .30 Q100 - 150 cfs (Historical) BACIN B

Area = 220 ac Length = 7250 /t \ 5 = 2.0% OH = 273' \ S = 2.0% tc = 60 nin. => I,00 - 1.45 C = .30 Q100 = 94 cfs (Historical)





Date 12 -21 - 77

C. B. W. Builders, Inc. P.O. Box 2163 Grand Junction, Colo. 81501

#### Gentlemen:

In regard to the proposed Replat of