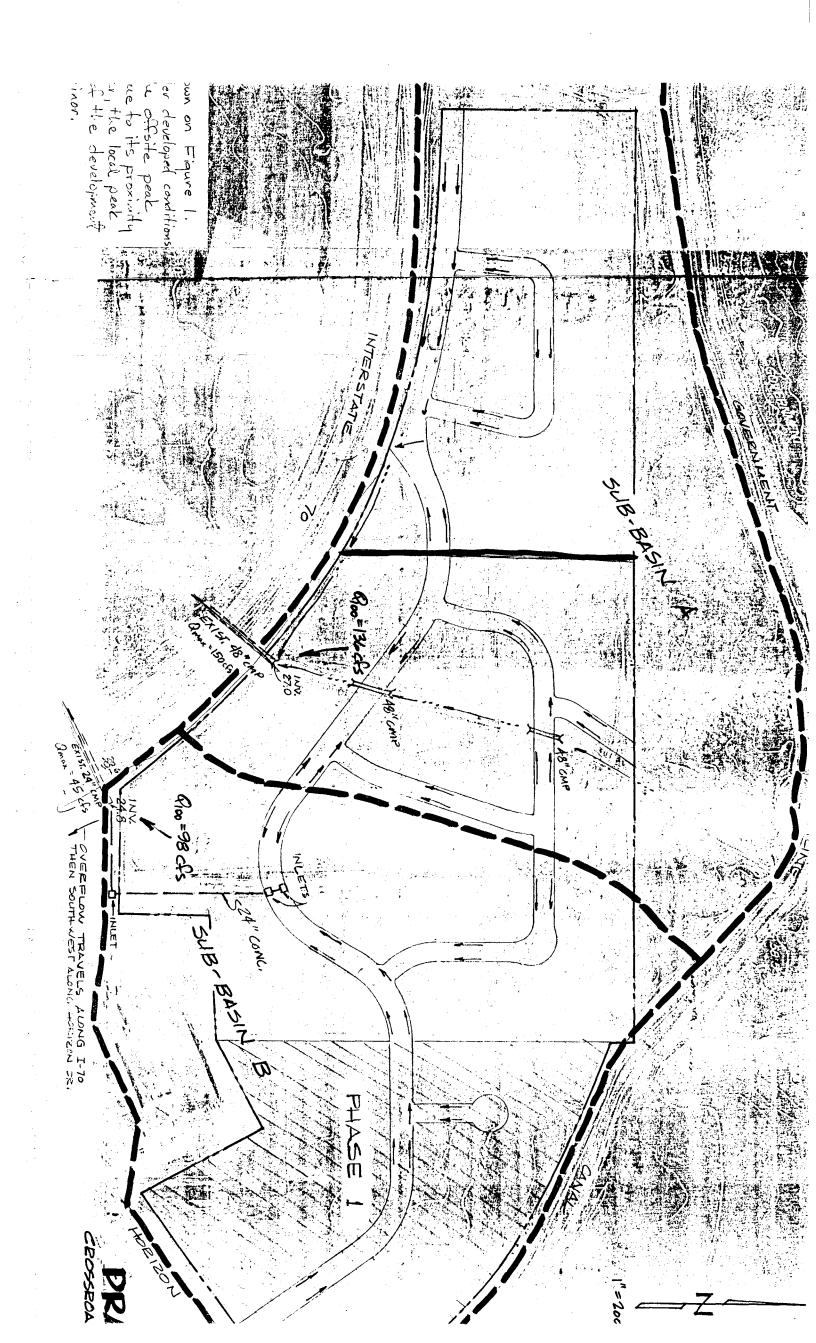

| <del></del>   |

Note: This form is required by C.R.S. 106-3-37 (4) but is not a part of the regulations of the City of Grand Junction.



SUB-BASIN A.

Area = 56 acres

Length = 2500 | 5 = 2.0% 2H = 52 | 5 = 2.0%  $t_c = 15$  min.  $\Rightarrow I_{00} = 3.25$  in/hr c = .75  $I_5 = 1.80$  in/m  $a_{100} = 136$  cfs  $a_5 = .75$  cfs

5uB-BASIN P Area = 43 acres Length = 2400 [f] S=1.5% 5H=25 [f] 5=1.5% 5H=25 [f] 5=1.5% 5H=25 [f] 5=1.70 in/hr 5H=25 [f] 5=1.70 in/hr 5H=25 [f] 5=1.70 in/hr 5H=25 [f] 5H=25 [f]



BASIN A

Area = 500 ac Length = 12,750 bt & 5 = 2.0% AH = 278 pt tc = 90 min. => I100 = 1.0 (extrapolated) C = .30 Q100 - 150 cfs (Historical) BACIN B

Area = 220 ac Length = 7250 /t \ 5 = 2.0% OH = 273' \ S = 2.0% tc = 60 nin. => I,00 - 1.45 C = .30 Q100 = 94 cfs (Historical)





Date 12 -21 - 77

C. B. W. Builders, Inc. P.O. Box 2163 Grand Junction, Colo. 81501

#### Gentlemen:

In regard to the proposed Replat of Lots 1 to 5 inclusive, Block 2, Crossroads Colorado West Subdivision, located northeast of Interstate Highway No. 70 and Horizon Drive in Grand Junction, Colorado, the undersigned does hereby waive any and all objections to the vacation of certain street rights-of-way and utility easements described from the original filing of Crossroads Colorado West Subdivision as follows: All of the street right-of-way and adjacent 6-foot utility easement called Crossroads Court lying south of Crossroads Boulevard, the utility easement between lots 2 and 3, lots 2 and 5, and along the eastern boundary of lots 1 and 2 and along the southern boundary of lot 3. Utility