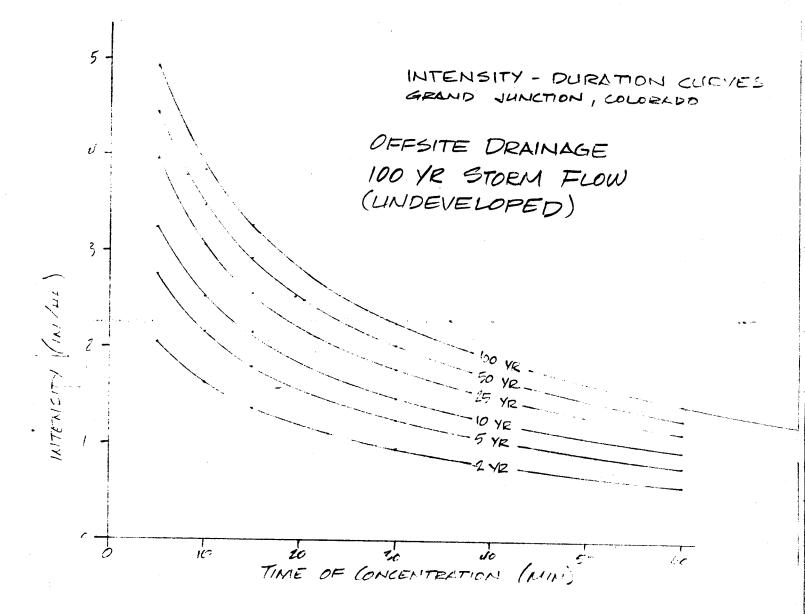

| (      | )       |        |   |               |
|                  | Disapproval | . (    | )       |        |   |               |
|                  | Remarks     |        |         |        |   |               |
|                  | Date        |        |         | _,19   |   | <del></del>   |

Note: This form is required by C.R.S. 106-3-37 (4) but is not a part of the regulations of the City of Grand Junction.



SUB-BASIN A.

Area = 56 acres

Length = 2500 | 5 = 2.0% 2H = 52 | 5 = 2.0%  $t_c = 15$  min.  $\Rightarrow I_{00} = 3.25$  in/hr c = .75  $I_5 = 1.80$  in/m  $a_{100} = 136$  cfs  $a_5 = .75$  cfs

5uB-BASIN P Area = 43 acres Length = 2400 [f] S=1.5% 5H=25 [f] 5=1.5% 5H=25 [f] 5=1.5% 5H=25 [f] 5=1.70 in/hr 5H=25 [f] 5=1.70 in/hr 5H=25 [f] 5=1.70 in/hr 5H=25 [f] 5H=25 [f]



BASIN A

Area = 500 ac Length = 12,750 bt & 5 = 2.0% AH = 278 pt tc = 90 min. => I100 = 1.0 (extrapolated) C = .30 Q100 - 150 cfs (Historical) BACIN B

Area = 220 ac Length = 7250 /t \ 5 = 2.0% OH = 273' \ S = 2.0% tc = 60 nin. => I,00 - 1.45 C = .30 Q100 = 94 cfs (Historical)





Date 12 -21 - 77

C. B. W. Builders, Inc. P.O. Box 2163 Grand Junction, Colo. 81501

#### Gentlemen:

In regard to the proposed Replat of Lots 1 to 5 inclusive, Block 2, Crossroads Colorado West Subdivision, located northeast of Interstate Highway No. 70 and Horizon Drive in Grand Junction, Colorado, the undersigned does hereby waive any and all objections to the vacation of certain street rights-of-way and utility easements described from the original filing of Crossroads Colorado West Subdivision as follows: