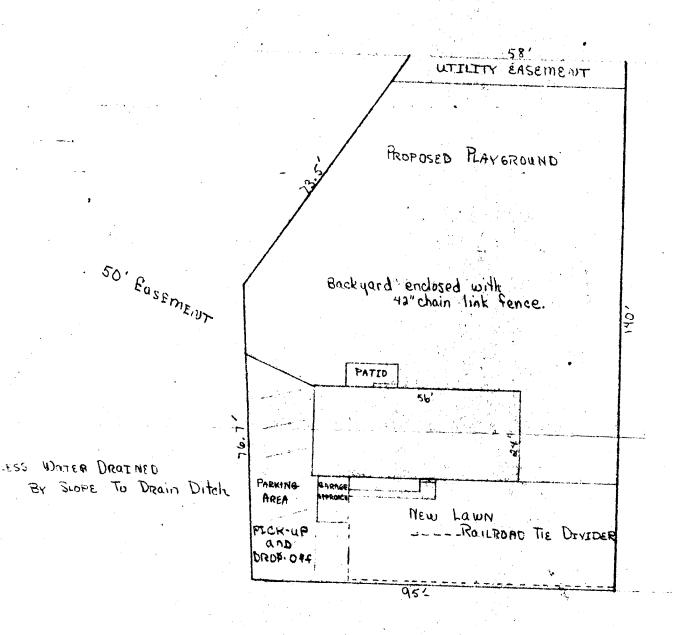

The Candy Cane Playhouse
Name of Development

277 Pine Street, Grand Junction, Colorado
Common Location of Development

# Legal Description:

Lot 9, Schmidt Subdivision

- 2) Site Plan Requirements 15 copies of a proposed site plan at a scale of 1" = 20' and on a 24" x 32" sheet containing the following information.
  - a) Title of development.
  - b) Zoning of property.
  - c) Location of property.
  - d) Locations and dimensions of <u>all</u> structures, proposed and existing.
  - e) Screening and landscaping plans identifying the type, location and quantity of all proposed and existing landscaping and screening.
  - f) A Traffic circulation plan showing location and dimensions of drives, parking and loading, walkways, streets, and alleys. (Proposed and existing).
  - g) A drainage plan showing proposed on site drainage system and ultimate off site disposal.
  - h) Location and type of any site limitations such as existing easements, ditches, extreme slopes etc.
  - i) Adjacent land uses and locations.
  - j) Names and addresses of all adjacent property owners.
  - k) Appropriate space for certification of approval by the president of Council and City Planner.

### CONDITIONAL USE APPLICATION

- a) The Candy Cane Playhouse
- b) Rl Residential
- 277 Pine Street, Grand Junction, Colorado (See attached c) supplement of Orchard Mesa)
- d) See accompanying site plan.
- e) See accompanying site plan.
- f) See accompanying site plan.
- See accompanying site plan.
- h) See accompanying site plan.
- i) All surrounding land is residential housing. (Rl Residential housing)
- j) Adjacent property owners: