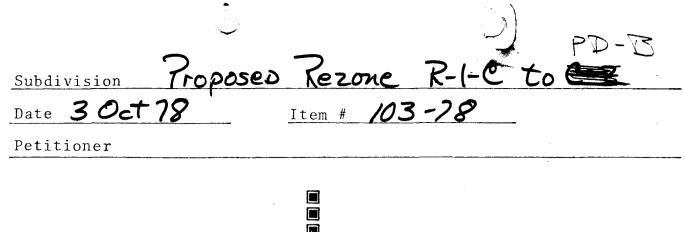

Lots 17 and 18 Block J Me, the Addition

Containing , 14 acres, more or less, do respectfully petition and request that the Planning Commission amend the zoning ordinance of the City of Grand Junction by changing said above described land from R-1-C zone to zone.

PDB

Respectfully submitted,

nary De Maria 2115-3295

STATE OF COLORADO) ) ss. COUNTY OF MESA ) The foregoing instrument was acknowledged before me this not day of <u>Detaber</u> By <u>Navy</u> <u>De Maure</u> for the purposes therein set forth. April 9, 1979 Notary Public My commission expires:\_