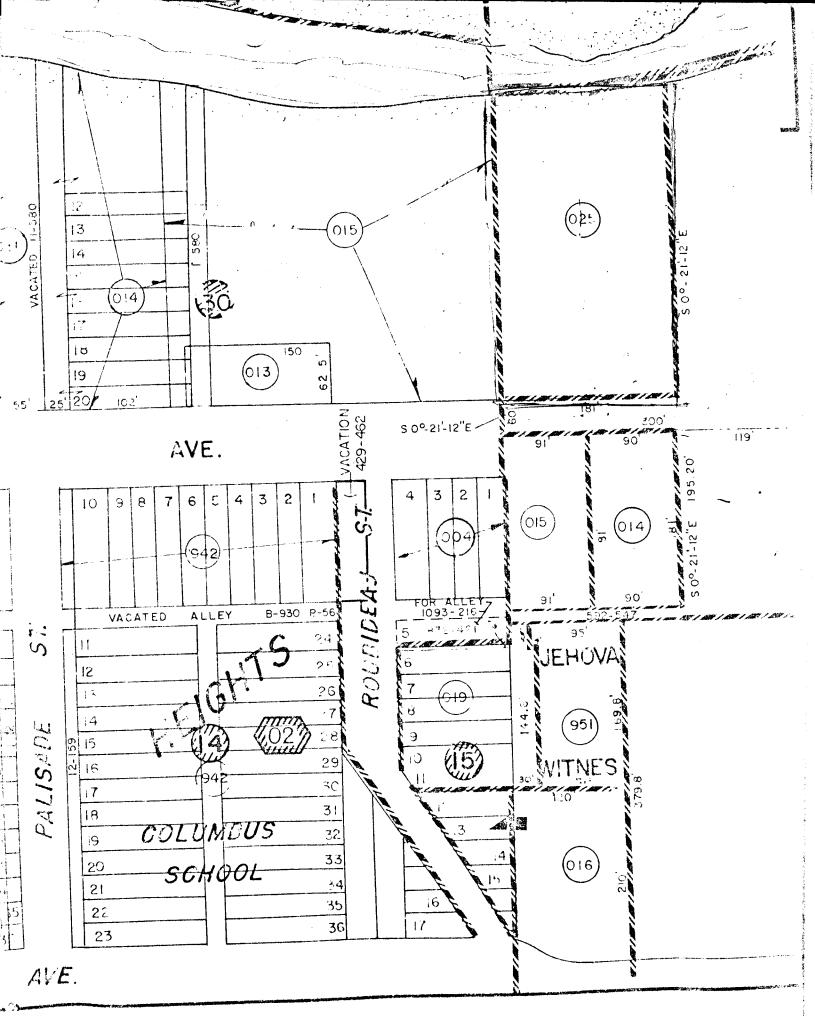

#### THE REQUEST

The rezoning request involves the property known as 1148 Santa Clara Ave., and identified by tax schedule number 2945-234-00-025. The property is approximately 181 feet wide by 316 feet deep. However, the property is located on the lip of the Orchard Mesa escarpment. Consequently, a little more than half of that land is useable. In fact, the usable portion is approximately 181 feet wide and 180 feet deep.

The remainder of the land runs down the escarpment to the south bank of the Colorado River. A three-bedroom modern home owned by the petitioners is on the west half of the property. It is anticipated that the home will remain even if the rezoning and minor subdivision request are approved.

It is the east half of the property to which these twin requests direct themselves. The minor subdivision proposal would divide the usable land nearly in half. The rezoning request would have the property changed from the existing R-1-C to R-2-A. The R-2-A zone abuts the property on the west and on the south. The property is abutted on the east by the aforementioned planned unit development.

Access to the property at this point is provided by a nonexclusive easement for access over the 60 by 181 foot tract of land to the south. Shortly, this tract of land will become an eastern extension of Santa Clara Ave., as the Lamplite subdivision progresses. The petitioners are aware that any approvals are contingent upon the actions of Lamplite. It is anticipated that utility arrangements will come from the proposed Lamplite water and sewer line rather than being constructed by the petitioner.

The soil character is adobe. It has been gardened in the past. Drilling on properties adjacent indicate that this property is comprised of approximately the top two feet sandy loam and clay and the next 13 to 14 feet being of sandy gravels and cobbles. It is below a depth of 13 to 15 feet where the mancos shale is to be found. The house is a ranch style constructed on a crawl space. It had been moved onto the property and modernized several years ago. It contains a carport. It is now hooked to a septic system, but a sewer tap has been assessed and is being paid for. The tap is located at the southwest corner of the property. The property is bordered to the west by a series of multi-family and rental type homes. South of the access easement is a single-family dwelling shich recently was rezoned R-2-A and a vacant lot which was part of the rezoning.

The neighborhood of Roubideau and Santa Clara Ave. contain many older homes and some of them have been converted to multi-family use. On the land for which the zoning is proposed, is but a few minutes from Santa Clara Ave. to Highway 50 and then into downtown Grand Junction.