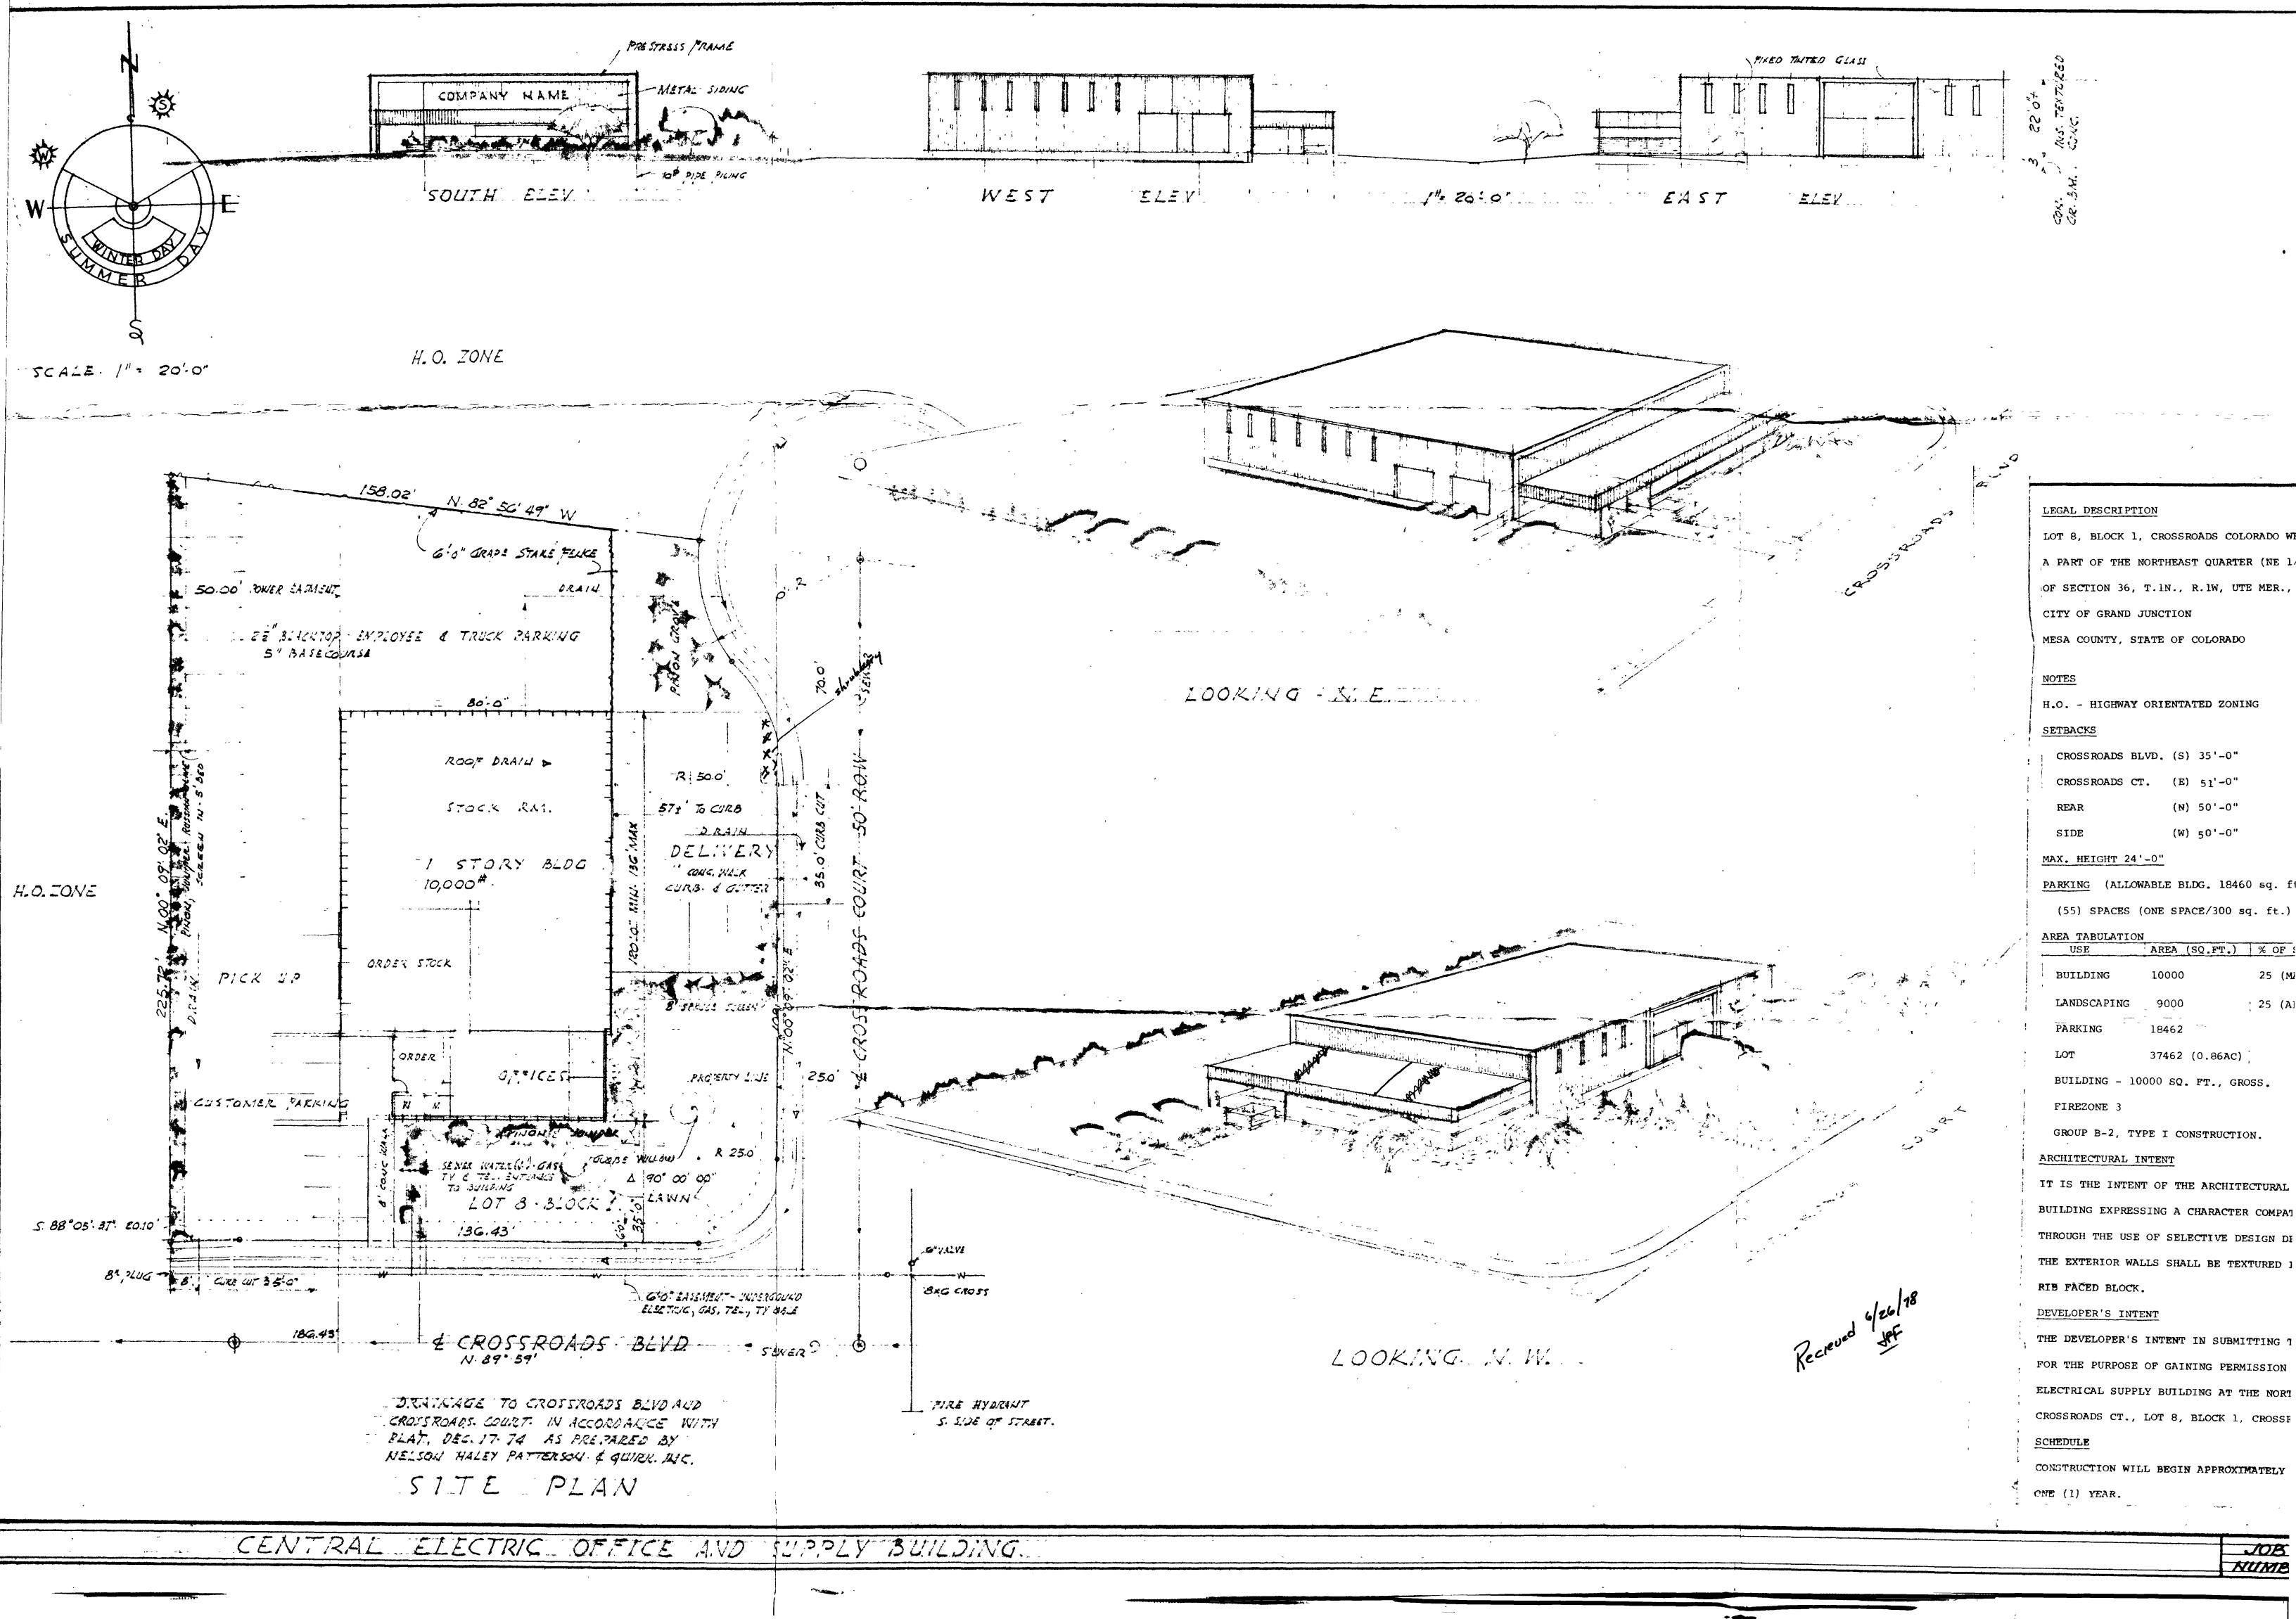

### CENTRAL ELECTRIC SUPPLY CO.

Name of Development

# NW ler. Cressrenos Blvb & cressrenos CT Common Location

| OWNER                           |                                                                                | ARCHITECT                                                                                                                                                                                                                                                       | CONTRACTOR                                 |
|---------------------------------|--------------------------------------------------------------------------------|-----------------------------------------------------------------------------------------------------------------------------------------------------------------------------------------------------------------------------------------------------------------|--------------------------------------------|
| ENTRAL ELECTR                   | IL SUPPLY CO.                                                                  | VARED B. MORSE                                                                                                                                                                                                                                                  | CBW BUILDERS INC.                          |
| NAME                            |                                                                                | NAME                                                                                                                                                                                                                                                            | NAME                                       |
| P.O. Box 267                    |                                                                                | 850 LINCOLN ST                                                                                                                                                                                                                                                  | Bex 2163                                   |
| DENUER CULC                     | 80201                                                                          | DENVER COW 80203                                                                                                                                                                                                                                                | GRAND VUNCTION COLD 81                     |
| ADDRESS                         |                                                                                | ADDRESS                                                                                                                                                                                                                                                         | ADDRESS                                    |
| 893-2111                        |                                                                                | 831-1727                                                                                                                                                                                                                                                        | 242-3519                                   |
| BUSINESS PHO                    | ONE                                                                            | BUSINESS PHONE                                                                                                                                                                                                                                                  | BUSINESS PHONE                             |
| contain the es                  | ssential in                                                                    | shall be completed to standard section required by ons for detailed info                                                                                                                                                                                        |                                            |
| 17.6 Dimens:                    | ional Stand                                                                    | lards                                                                                                                                                                                                                                                           | <b>₩</b>                                   |
| 17.7 Off-street parki           |                                                                                | g and loading                                                                                                                                                                                                                                                   | ~                                          |
| 17.8 Access                     | and Traffi                                                                     | c controls                                                                                                                                                                                                                                                      |                                            |
| 15.D.3.C (1 (2 (3 (4 (7 (8 (9 ) | Parks, p Building Elevatio proposed Drainage Existing lines an (a) Off (b) Tra | ystems, lot lines, lot laygrounds, public blaygrounds, public blaysites & common open ons and/or perspective structures (3 copies Plan (3 copies) and proposed sewer and utility easements street parking and laffic Circulation Plan adscaping and tree plands | dgs., etc. area s of all ) nd water oading |
| The following at the discre     | tion of the                                                                    |                                                                                                                                                                                                                                                                 | report form or on the p                    |
| (6)                             |                                                                                | its, provisions or cov                                                                                                                                                                                                                                          | enants                                     |

Legal Description of Development:

LOT & BLOCK I, ERESSREADS COLURADO WEST SUBDIVISION A PART OF NE 44, SEC. 36 TIN RIW. UTE MERIDIAN ETTY OF GRAND JUNIOTION, MESA COUNTY, COLURADO

| This application completed by | This | application | completed | by |
|-------------------------------|------|-------------|-----------|----|
|-------------------------------|------|-------------|-----------|----|