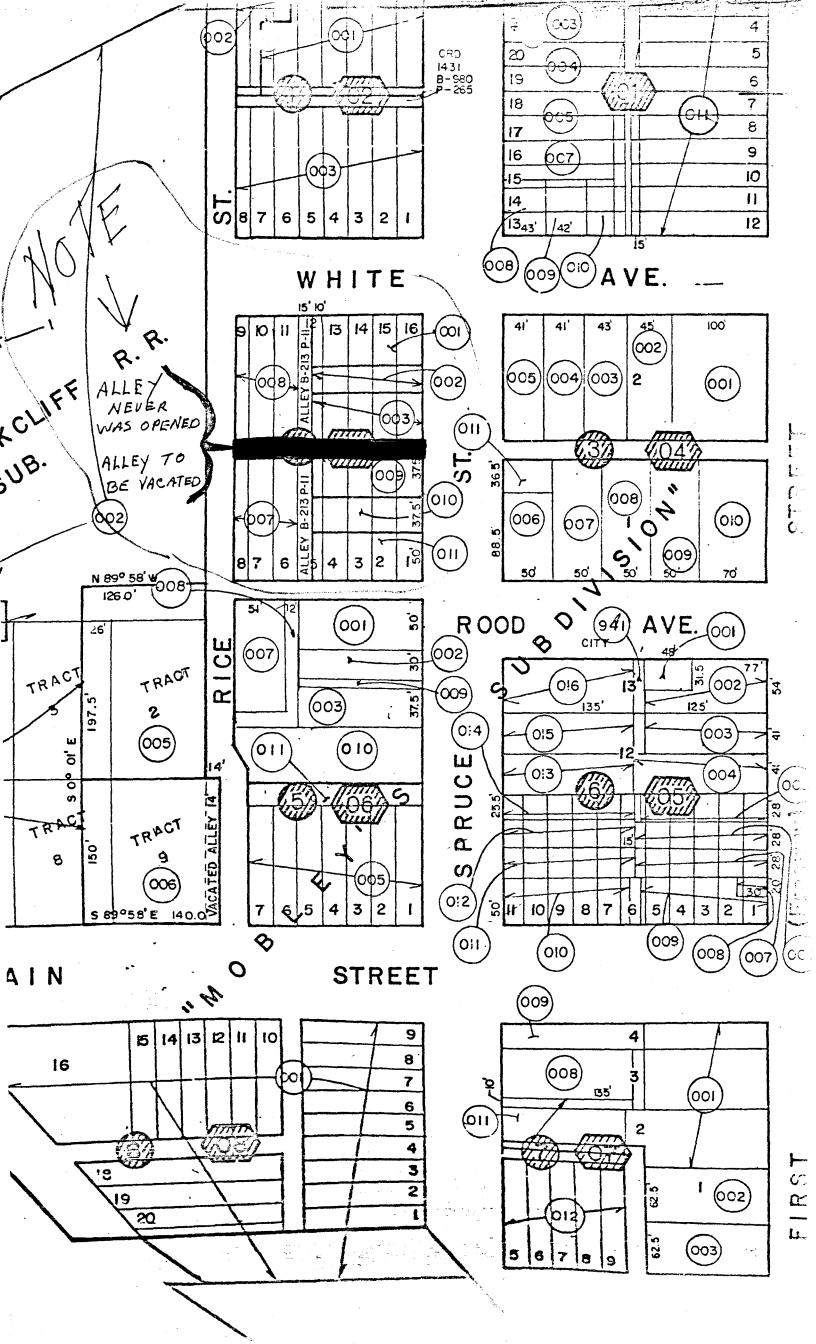

### PETITION FOR ROAD VACATION

Rect # 2590

p. fridy.

City of Grand Junction

| We, the undersigned, hereby petition f                                                                                   | or the road located at                            |
|--------------------------------------------------------------------------------------------------------------------------|---------------------------------------------------|
| East West Alley between Spruce and Rice                                                                                  | to be vacated for                                 |
| the following reason(s):                                                                                                 |                                                   |
| Alley was never opened, it now has trees 40' high in                                                                     | the middle and fence and                          |
| srubs. We feel it should be vacated if we are maintai                                                                    |                                                   |
|                                                                                                                          |                                                   |
| Legal description of proposed vacation:                                                                                  |                                                   |
| East West Alley Mobley Sub, Block 4                                                                                      |                                                   |
|                                                                                                                          | ₩₩₩₩₩₩₩₩₩₩₩₩₩₩₩₩₩₩₩₩₩₩₩₩₩₩₩₩₩₩₩₩₩₩₩₩₩             |
| Signature of adjacent property owners.                                                                                   | Address.<br>2362 JAN MIQUEL DR                    |
| Blowing Dorris Back 1/2                                                                                                  | Lots 12.13.14 15.16                               |
| VanDike Back 1/2                                                                                                         | Lots 1.2.3.4.5 2592 mutility                      |
|                                                                                                                          | 0,10, 11 315 Spruce<br>0,7.8 BOX. 1209 Grand Jak. |
|                                                                                                                          |                                                   |
|                                                                                                                          |                                                   |
| DATE SUBMITTED TO DEVELOPMENT DEPARTMENT                                                                                 | sept 1- 78                                        |
| SUBMITTED BY: Bernie Danis                                                                                               | FEE PD.235,0                                      |
| STATE OF COLORADO)                                                                                                       |                                                   |
| ) ss.<br>County of Mesa )                                                                                                |                                                   |
| The foregoing instrument was acknowledge be<br><u>Aptender</u> , <u>1978</u> . By<br>My Commission expires: <u>9/2/8</u> | fore me this day of                               |
| <i>Ty</i> Commission expires////////////////////////////////                                                             |                                                   |
|                                                                                                                          | Blanche & Mancuso<br>NOTARY RUPITO                |
|                                                                                                                          | NOTARI PUBLIC                                     |
|                                                                                                                          |                                                   |
|                                                                                                                          |                                                   |

Re: File # 92-78 Proposed Alley Vacation - Block 4, Mobley Subdivision

Dear Mr. Dorris,

The item referenced above was approved by the Grand Junction Planning Commission on September 26, 1978 . This item will be heard before the Grand Junction City Council on October 18, 1978 .

Conditions, restrictions or special requirements placed on this approval are as follows:

1). Revising legal description to exclude that portion coincidental with the North-South alley. (Staff will revise this legal when advertising for city council).

#### Police Department - Vandertook

Alley should be improved to handle vehicles from planned business 13 thru 16.

Public Service

Gas - No objections Electric - Objects to vacation of that portion of the east-west alley which is coincidental with the north-south alley. (P.S.Co. has a primary voltage electric line running the length

(HB)

<u>City Parks - Idleman</u> No comment

of the north-south alley.)

<u>City Fire</u>

0.K.

<u>City Engineering</u> Ron Rish

<u>City Engineering Ron Rish</u> (1) This area has limited access.

(2) Alley is unimproved gravel.

#### DEVELOPMENT DEPARTMENT RECOMMENDATION

OK. No Recommendation. (Need Revised Legal) P.D. recommendation is met by N-S. Alley.

PLANNING COMMISSION RECOMMENDATION Recommend approval except for that portion coincidental with the North-South alley.

GOVERNING BODY DECISION

| ate 1 Sont 18                                             | Ley VACATION - BLock 4 Mobley<br>Item # 92-78   |
|-----------------------------------------------------------|-------------------------------------------------|
| etitioner Bernie Den                                      | nois of al                                      |
|                                                           |                                                 |
| W. ALLEY 5. of White Au<br>tween Rice & Spruce<br>treets, |                                                 |
| Review Agencies Comments                                  | Review Agencies Comments                        |
|                                                           |                                                 |
|                                                           |                                                 |
|                                                           |                                                 |
|                                                           |                                                 |
|                                                           |                                                 |
|                                                           |                                                 |
|                                                           |                                                 |
|                                                           |                                                 |
|                                                           | <br>                                            |
|                                                           |                                                 |
|                                                           |                                                 |
|                                                           |                                                 |
|                                                           |                                                 |
|                                                           |                                                 |
|                                                           |                                                 |
|                                                           |                                                 |
|                                                           |                                                 |
| Action Taken<br>C                                         | ACCION TAKEN                                    |
| C                                                         | C.C.                                            |
| Comments                                                  | Comments                                        |
|                                                           |                                                 |
|                                                           | 9<br>9                                          |
|                                                           |                                                 |
|                                                           |                                                 |
|                                                           |                                                 |
|                                                           | · · · · · · · · · · · · · · · · · · ·           |
|                                                           |                                                 |
|                                                           |                                                 |
| ITEMS RE                                                  | OUIRED FROM DEVELOPER                           |
| Drainage Landscap                                         | Agreement Title Investigation<br>Ding Covenants |
| _Improvements Guarantee                                   | AnnexationOther (Specify)                       |