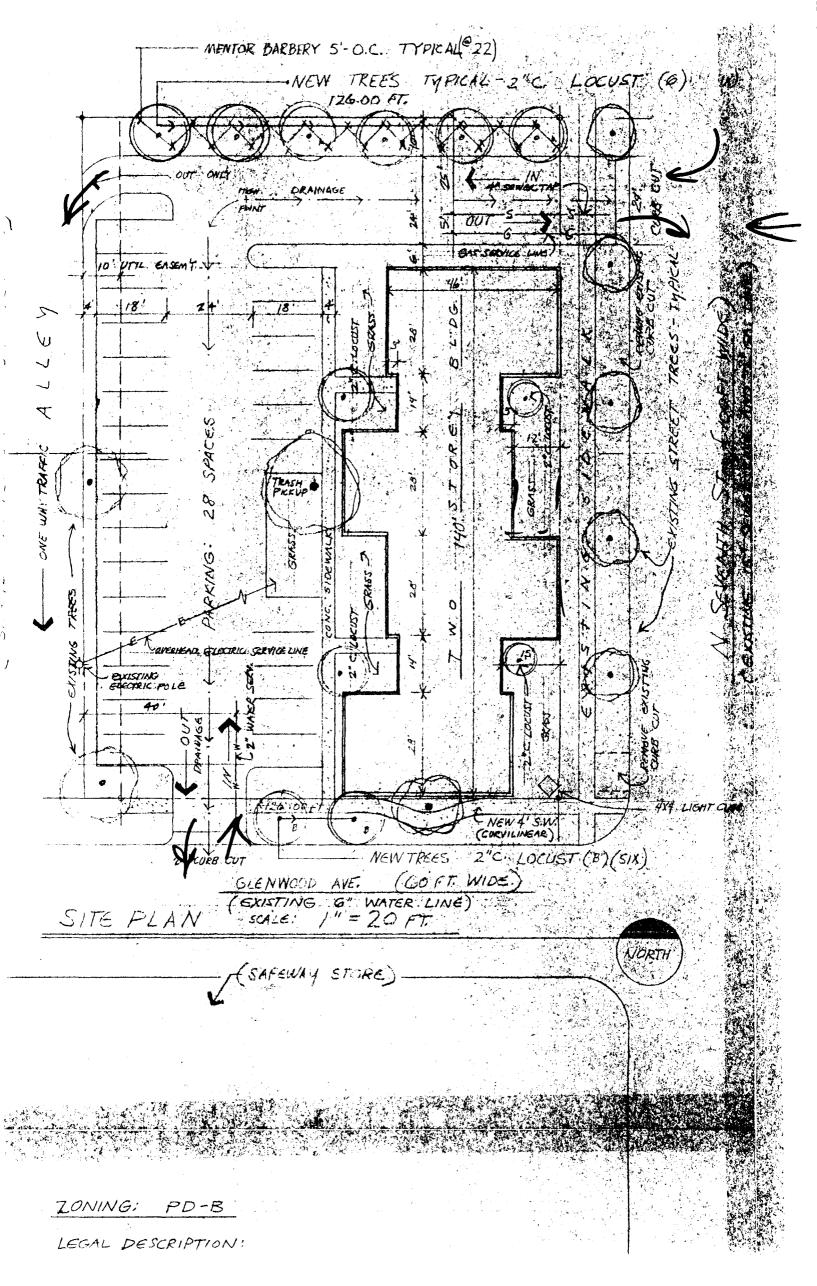

- 2) Final Development Plan Requirements: The Developer will provide the Development Department with the original and 18 prints of this application and a proposed final development plan on a 24" x 32" sheet containing the following information.
  - a) Title of Development.
  - b) Zoning of property.
  - c) Legal Description.
  - d) Locations and dimensions of <u>all</u> structures, proposed and existing.
  - e) Screening and landscaping plans identifying the specific type, location and quantity of all proposed and existing landscaping and screening.
  - f) A traffic circulation plan showing location and dimensions of drives, parking and loading, walkways, streets and alleys. (Proposed and existing).
  - g) A final drainage plan showing proposed on site drainage system and ultimate off site disposal.
  - h) Location and type of any site limitations such as existing easements, ditches, extreme slopes, etc.
  - i) A composite utility plan as required under subdivision final plat requirements.
  - j) Areas proposed to be conveyed, dedicated or reserved for parks, playgrounds, open space or other similar public and semi public uses.

## REVIEW SHEET SUMMARY

FILE# 106-78

| ITEM REVISION IN PD-B WILLIAMS | OFFICE BUILDING                                                                    |   |
|--------------------------------|------------------------------------------------------------------------------------|---|
| MEETING DATE                   |                                                                                    |   |
| COMMENTS:                      |                                                                                    |   |
| CITY ENGINEER - RISH           | 1) They still show that jog in the sidewalk on Glenwood. Is that really necessary? | s |

2) Driveway access looks fine.3) I assume parking lot will grade to drain to Glenwood.

DEVELOPMENT DEPARTMENT RECOMMENDATION
Recommend approval based on straightening sidewalk on Glenwood and staff comments.