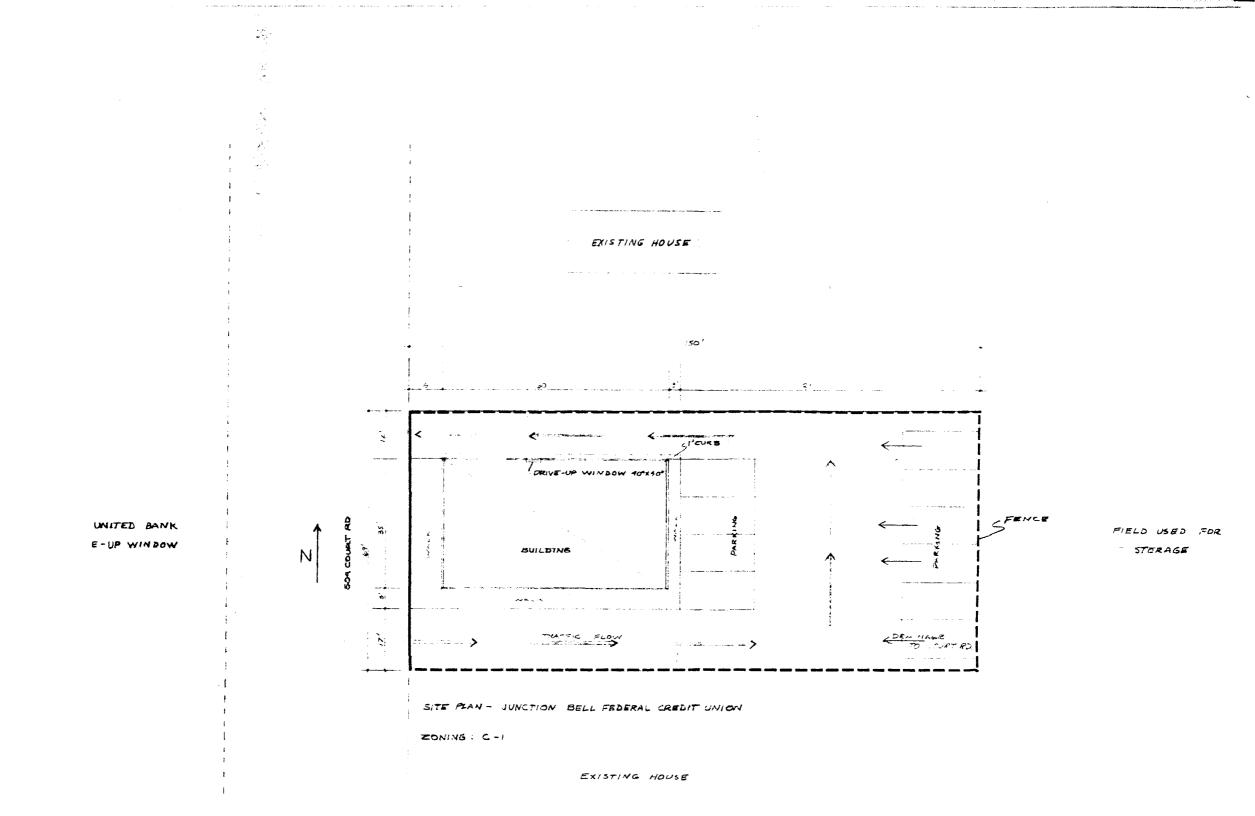

Common Location of Development

Legal Description: Beginning 361 feet North of the Southeast Corner of the Southwest Quarter of the Southwest Quarter of the Southwest Quarter, Section 7, Township 1 South, Range 1 East of the Ute Meridian, thence West 150 feet, thence North 2) Site Plan Requirements - 15 copies of a proposed site plan at (over)

- a scale of 1" = 20' and on a  $24" \times 32"$  sheet containing the following information.
  - a) Title of development. Junction Bell Federal Credit Union C-1
  - b) Zoning of property.
  - Location of property. 504 Court Road c)
  - Locations and dimensions of all structures, proposed and d) existing. (attached)
  - Screening and landscaping plans identifying the type, locae) tion and quantity of all proposed and existing landscaping and screening. parking and drives = asphalt A Traffic circulation plan showing location and dimensions
  - f) of drives, parking and loading, walkways, streets, and alleys. (Proposed and existing). attached
  - A drainage plan showing proposed on site drainage system g)
  - and ultimate off site disposal. attachet Location and type of any site limitations such as existing h) easements, ditches, extreme slopes etc. attached
  - i) Adjacent land uses and locations. attached
  - Names and addresses of all adjacent property owners. attached j)
  - k) Appropriate space for certification of approval by the president of Council and City Planner.

ITEM CONDITIONAL USE - DRIVE-UP WINDOW - JCT BELL FEDERAL CREDIT UNION

MEETING DATE

COMMENTS:

CITY ENGINEER/RISH

- (1) Existing drive-cuts (2) which are infront of building must be replaced with curb & gutter. (2) New curb cuts must be minimum of 1 foot from property lines.
- (3) Sidewalk should be installed on frontage by petitioner (to City standards).
- (4) Court Road was improved (except sidewalk on east side) by Mesa Federal Bank.

CITY ENGINEER/JENSEN

Not enough room to pick up trash on back of lot. Can only pick up trash at the front of the building and cannot service a container on the back portion of the lot.

FIRE DEPT.

No problem, except that Court Road will have to eventually tie into development to the north.