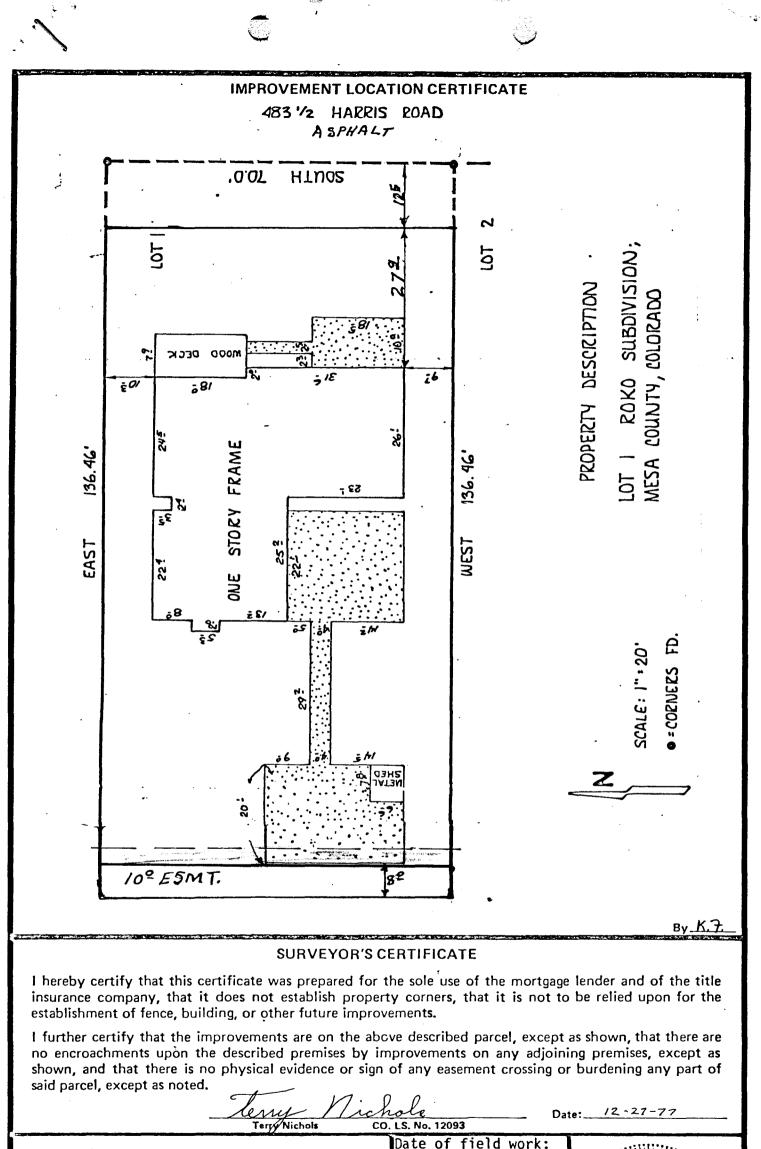

29431187

المتحافظة والمحتور المحاف المتكاني المتعاد المهيمين المتحاو فرويان والمراور المحاف ويرار والمحاف

Rec. # 3190 1 0 35 PETITION, FOR EASEMENT VACATION City of Grand Junction We, the undersigned, hereby petition for the easement located X. at \_\_\_\_\_\_ 483 Harris Road to be vacated for the following reason(s): to clear the existing concrete slab of the easement which presently encumber the slab keeping him from having a carport built on it. Legal description of proposed vacation: The East 3 feet of the 10 foot easement located on the west end of Lot 1, Roko Subdivision. Signature of adjacent property owners. Address. Tollon and 2863 es Ceve DATE SUBMITTED TO DEVELOPMENT DEPARTMENT SUBMITTED BY: \_\_\_\_Glen Massey FEE PD. STATE OF COLORADO ) SS. COUNTY OF MESA The foregoing instrument was acknowledged before me this av of By Kenneth Harri acil November 1978 a de Den My commission expires: Sept. 7, 1981 -1 Inpe OTARY URIC