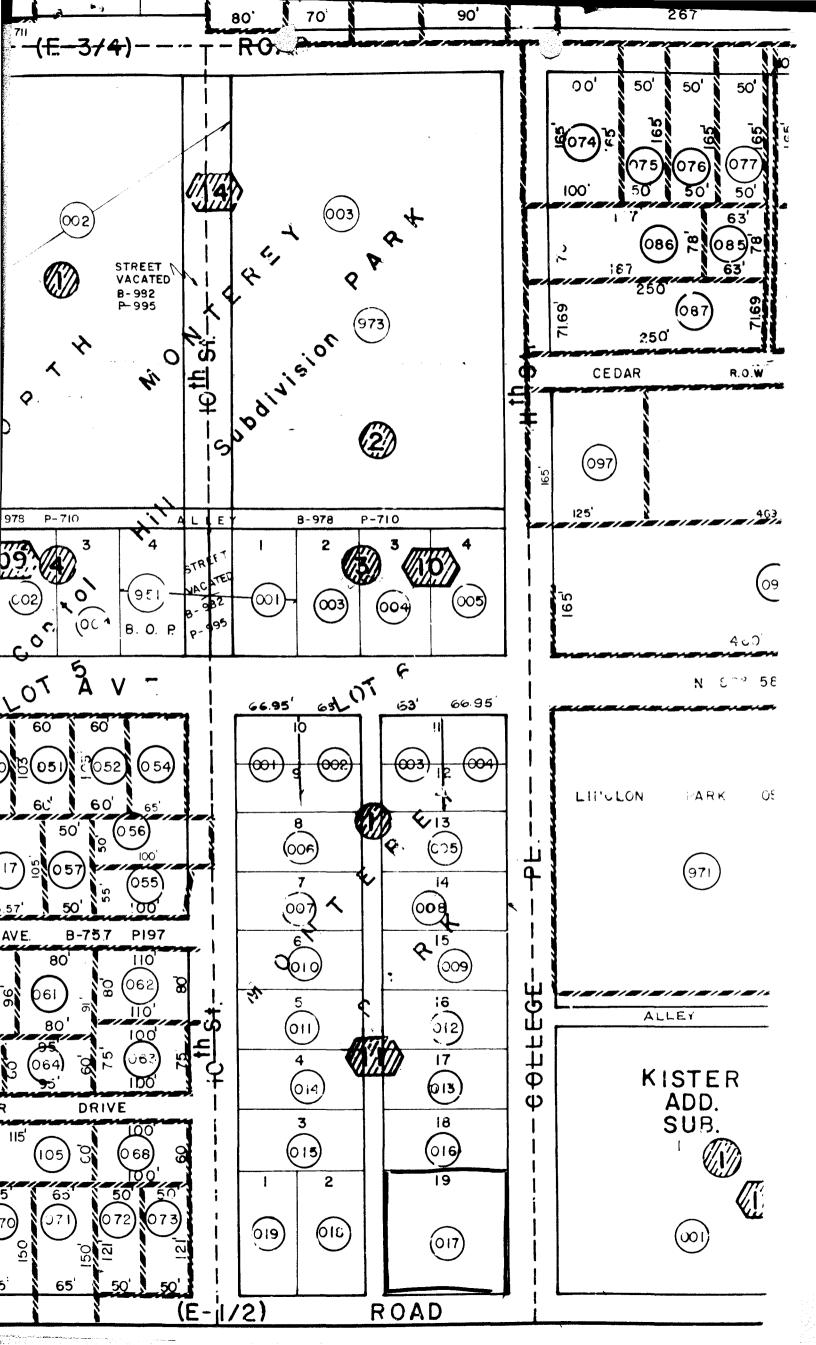

Gentlemen:

We, the undersigned, being the owners of the following described property, situate in the City of Grand Junction, Mesa County, State of Colorado, to-wit:

Lot 19 in Monterey Park, City of Grand Junction; Mesa County, Colorado.

do respectfully petition and request amendment of the Zoning Map of the City of Grand Junction by changing the above described property from R-1C Zone to R-3 Zone.

We recognize that we ourselves or our representatives must be present at all public hearings. In the event the petitioner is not represented the item will be dropped from the agenda, and an additional fee charged to cover rescheduling expenses before it can again be placed on an agenda.