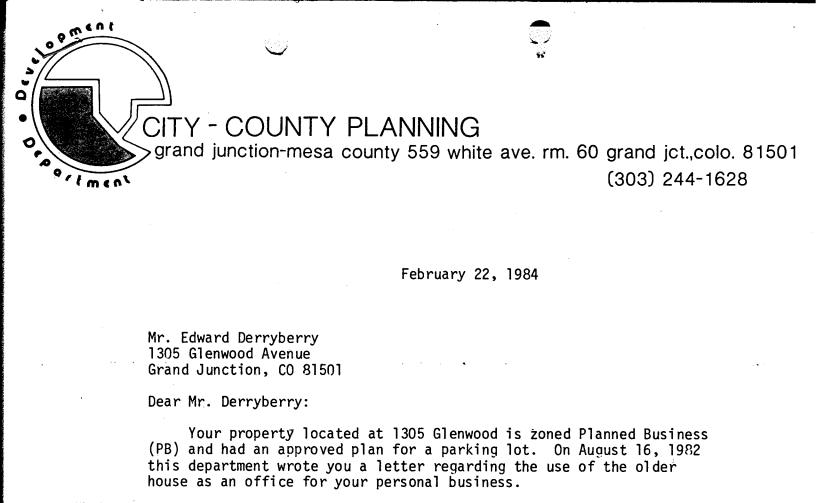

AUG 06 1982

August 16, 1982

Mr. Edward E. Derryberry 1305 Glenwood Avenue Grand Junction, CO 81501

RE: Property at 1305 Glenwood

Dear Mr. Derryberry:

In response to your letter of August 5, 1982, your property is presently zoned planned business (PB) and has an approved plan for a parking lot. We are presently considering that plan invalid, since it was tied to the development of another piece of property which did not occur.

I understand that the property presently contains an older house which has been used as a multifamily dwelling. This use was legal under the previous R-3 zoning and continues to be a legal use in the existing structure. A change of uses or structures will, however, require plan approval through the city planned development process.

Your proposed use of a portion of the structure as an office for your personal business is not a significant change and is hereby approved by this department in accordance with your letter of August 5. We do request that you not allow parking along the alley side of the house since vehicles may encroach into the alley right-of-way. We welcome any and all improvements you can make to the appearance of the property to protect and enhance the residential character of the area.