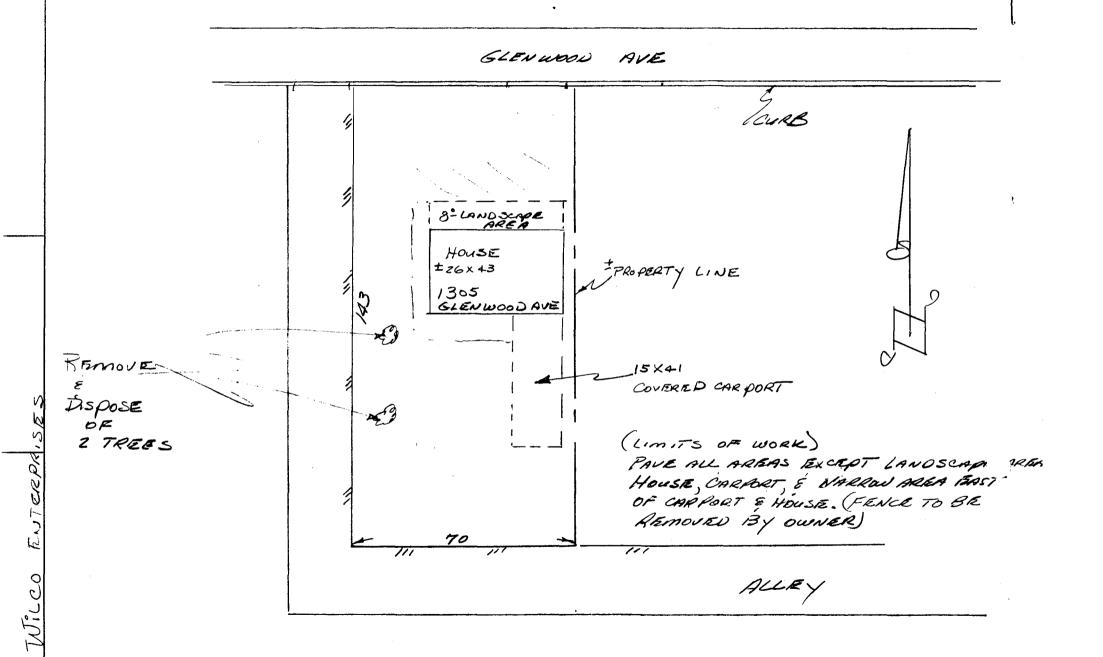

March 28, 1996

D. Dennis Wiltgen Wilco Enterprises PO Box 3741 Grand Junction, CO 81502

Re: 1305 Glenwood

Dear Dennis:

The City Community Development Department will require a site plan review for paving of any parking areas at the office building at 1305 Glenwood. Planning approval is required because of the following reasons:

- 1. An approved site plan is not on file for this Planned Business (PB) zone.
- 2. The site is not presently in conformance with the conditions of approval in file #17-79.
- 3. Any changes in uses in a Planned Development zone require site plan review (Section 4-14-1) and Planning Commission approval (Section 7-2-3A). The change in the basement of this property from multi-family to storage constitutes a change of use.
- 4. Section 4-14-1 requires site plan review for all site development, which includes parking lots. There are unresolved issues of drainage and ingress/egress for proposed parking areas. It is also unknown what areas of the lot are proposed for paving and/or landscaping.