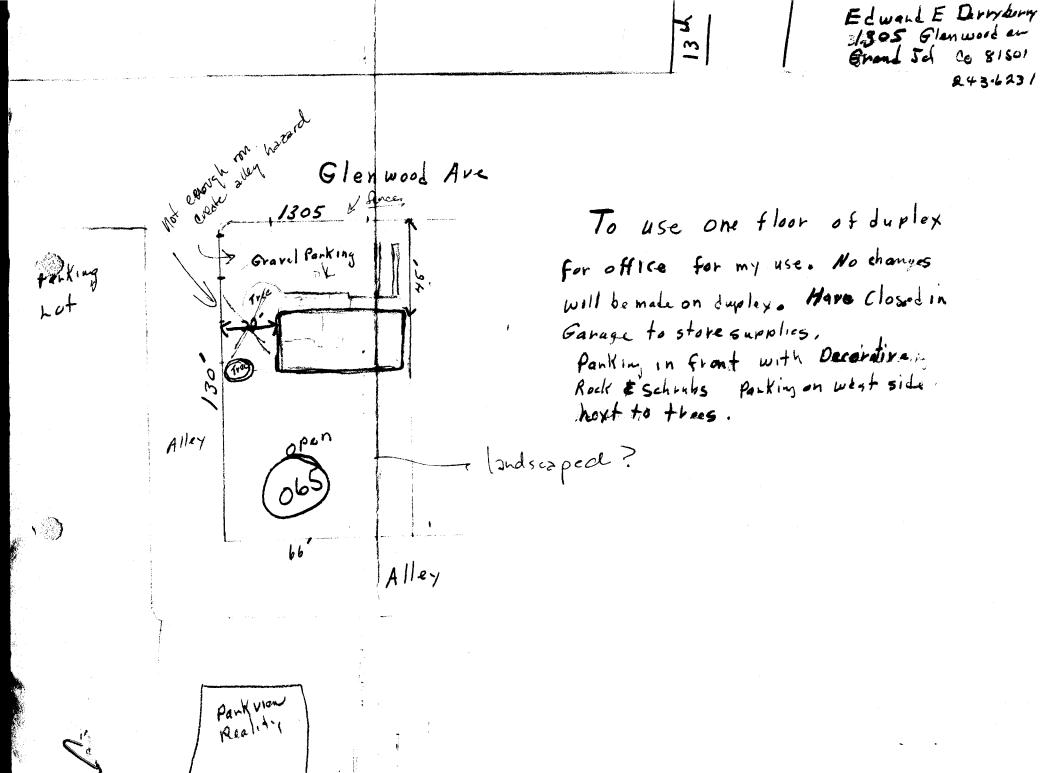

OFFICE CUPY

write Her a lister

August 5, 1982 3662 G 7/10 Rd Palisade, Colo. 81526

City County Development Department 559 White Ave. Rm 60 Grand Junction, Colo. 81501

Dear Mr. Metzner,

Enclosed you will find a drawing of the property located at 1305 Glenwood. This property has been used as a duplex for a number of years. We would like to use the lower level as a rental and use the upper level as office space for our own personal business. The bedrooms would be used as offices, the living room would be used as a conference room and the garage would be used for storage of supplies.

When we purchased this property, the yard had been neglected and was virtually dead. We are in the process of landscaping with decorative rock and gravel. We would like to use part of the front yard for parking. The west side of the property can be graveled and used for parking also. We will plant grass in part of the back and could use that for parking if needed.

We do not intend to make any structural changes in the building. We have painted the interior and will be painting and repairing the exterior.

Respectfully

Ed Derryberry

RECEIVED MESA COUNTY
DEVELOPMENT DEPARTMENT