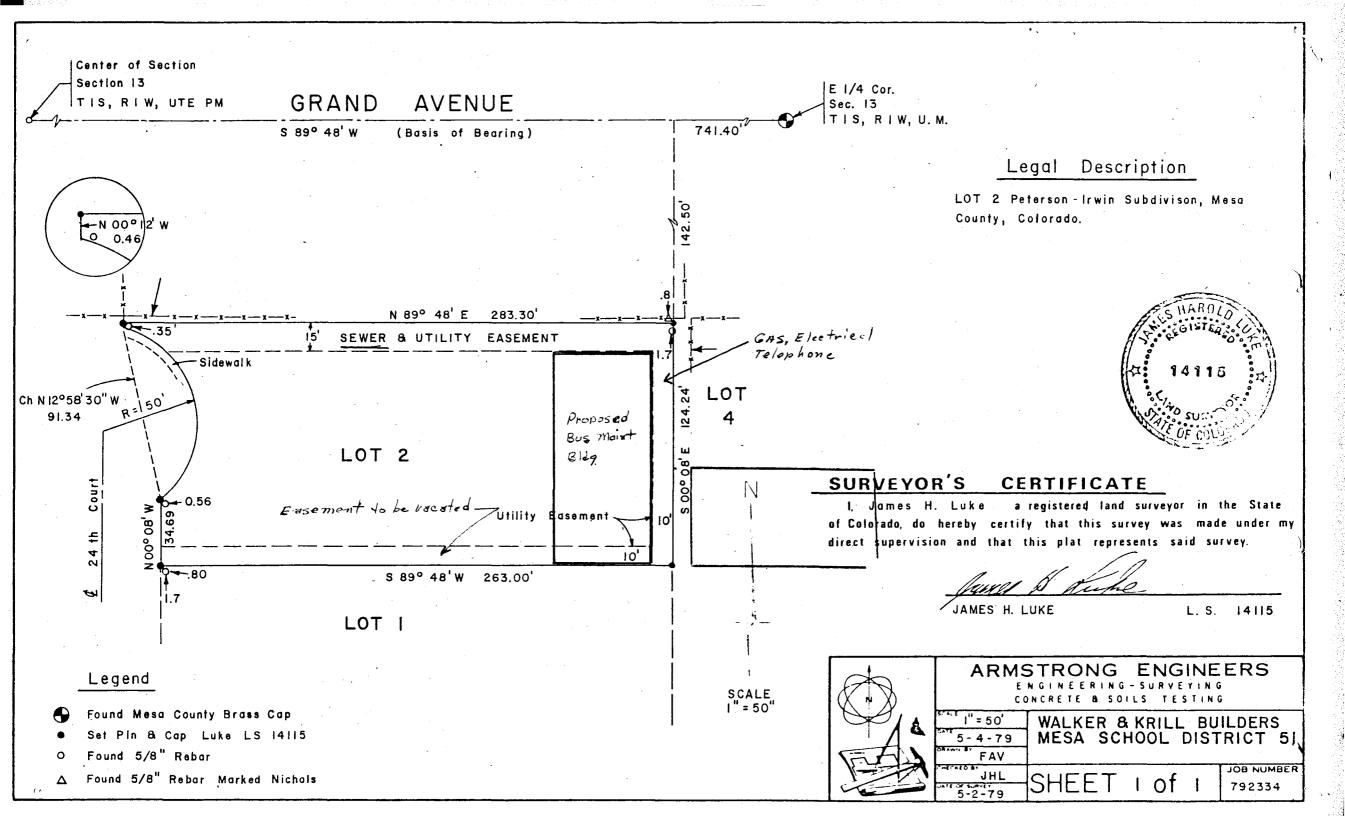

## City of Grand Junction. Colorado 81501 250 North Fifth St., 303 243-2633

May 8, 1979

Mesa County Valley School Dist. #51 2115 Grand Avenue Grand Junction, CO 81501

Attn: Bernie Cox

RE: Proposed vacation of an existing 10 foot Utility

Easement along the South boundry line of Lot 2

Peterson - Irwin Subdivision.

Dear Mr. Cox:

It is my understanding that the Mesa County Valley School District #51 owner of Lot 2 of Peterson - Irwin Subdivision, City of Grand Junction, Mesa County, Colorado, needs the vacation of an existing 10.0 foot utility easement, in order to construct a building 110.0 feet in length within 125.0 feet of the lot width, which has three existing utility easements; one along the Northern boundary, 15 feet in width, one long the Eastern boundary, 10 feet in width, and one along the South boundary line 10 feet in width. Futhermore, it is the existing 10.0 foot utility easement along the South boundary line that is prefer to be vacated since there is utilites present in the other easements located on said property.

I have checked with City departments that would be affected directly by the proposed vacation of said easement and found no existing use nor any future use thereof. Therefore, I would recommend to the City Council that this easement be vacated contingent on the necessary approvals of vacation by any utility company eligible to use said easement as prescribed. However, the City Council has the only authority to vacate rights of ways owned by the City which means that the School District will have to go through the City's formal petition of vacation process before the vacation of said easement can be official.