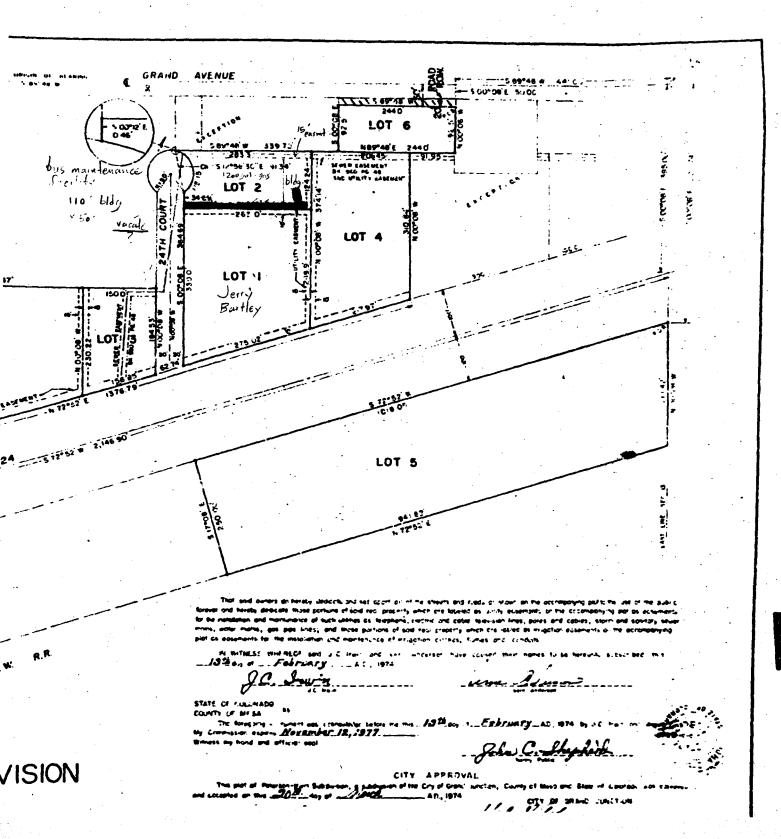

## City of Grand Junction. Colorado 81501 250 North Fifth St., 303 243-2633

May 8, 1979

Mesa County Valley School Dist. #51 2115 Grand Avenue Grand Junction, CO 81501

Attn: Bernie Cox

RE: Proposed vacation of an existing 10 foot Utility

Easement along the South boundry line of Lot 2

Peterson - Irwin Subdivision.

Dear Mr. Cox:

It is my understanding that the Mesa County Valley School District #51 owner of Lot 2 of Peterson - Irwin Subdivision, City of Grand Junction, Mesa County, Colorado, needs the vacation of an existing 10.0 foot utility easement, in order to construct a building 110.0 feet in length within 125.0 feet of the lot width, which has three existing utility easements; one along the Northern boundary, 15 feet in width, one long the Eastern boundary, 10 feet in width, and one along the South boundary line 10 feet in width. Futhermore, it is the existing 10.0 foot utility easement along the South boundary line that is prefer to be vacated since there is utilites present in the other easements located on said property.

I have checked with City departments that would be affected directly by the proposed vacation of said easement and found no existing use nor any future use thereof. Therefore, I would recommend to the City Council that this easement be vacated contingent on the necessary approvals of vacation by any utility company eligible to use said easement as prescribed. However, the City Council has the only authority to vacate rights of ways owned by the City which means that the School District will have to go through the City's formal petition of vacation process before the vacation of said easement can be official.