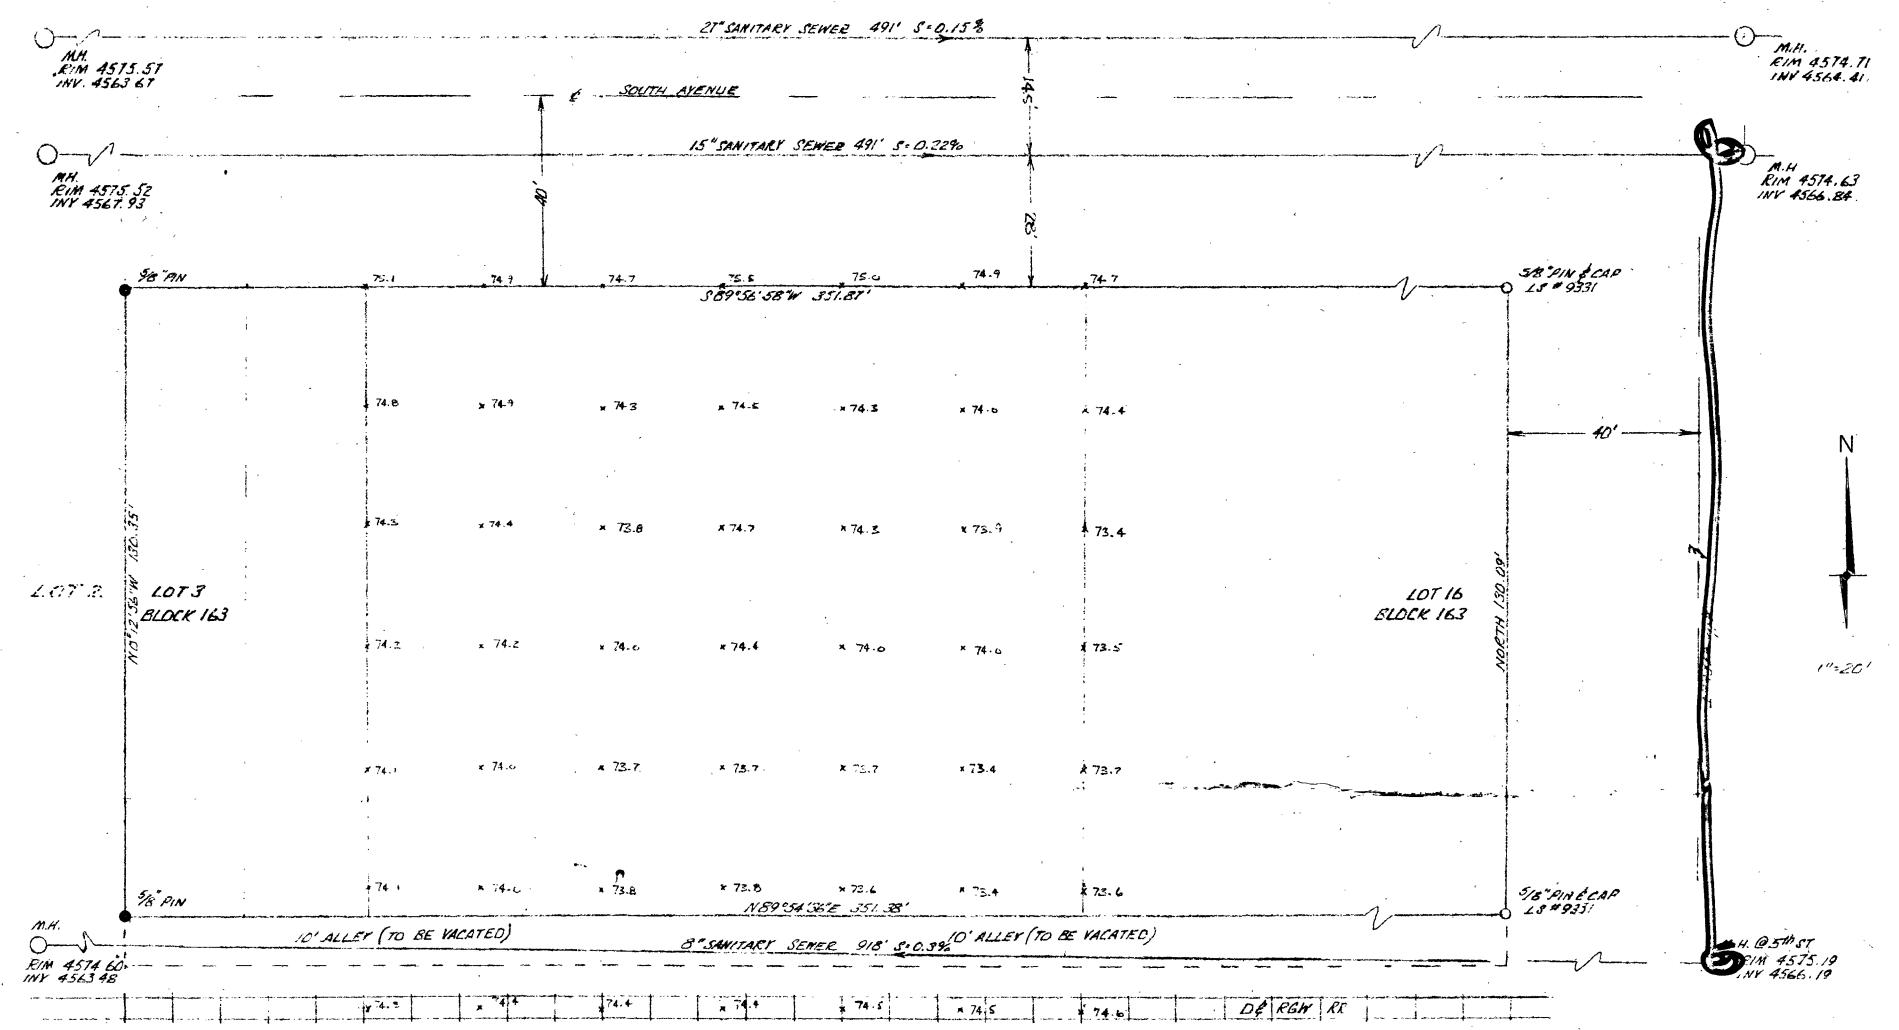

## PEVEL SHEET SUILARY

| FILE \$ 50-   | 79                   | DATE SINE TO REVIEW ASSICIES 6-12-79  DATE DUE 6-22-79                                                                                                                                                                                                                                                                                                                                                                               |
|---------------|----------------------|--------------------------------------------------------------------------------------------------------------------------------------------------------------------------------------------------------------------------------------------------------------------------------------------------------------------------------------------------------------------------------------------------------------------------------------|
| ITE: ALLEY    | VACATION             |                                                                                                                                                                                                                                                                                                                                                                                                                                      |
| PC PETERING I | <u> </u>             | <del></del>                                                                                                                                                                                                                                                                                                                                                                                                                          |
| HOC/OC DELE   | CK DVEE              |                                                                                                                                                                                                                                                                                                                                                                                                                                      |
| DATE PDC.     | AGEICY               | on i wies                                                                                                                                                                                                                                                                                                                                                                                                                            |
| 6-18-79       | PD-VANDERIOOK        | Okay                                                                                                                                                                                                                                                                                                                                                                                                                                 |
| 6-18-79       | CITY UTILITIES       | If any structures are to be built over the existing sewer line in the alley then the developer should construct a sewer line from the manhole at the corner of 5th Street and the alley north to the manhole on the 21" line on the north side of South Avenue to divert the sewage so that the sewer line can be abandoned with the alley.  Sewage flow in S is shown going wrong way. Elevations shown for manholes must be wrong. |
| 6-19-79       | CITY FIRE            | Talked to Mr. John Cadez and he said they would build Bldg. to meet Fire Code requirements and we therefore have no objections to this vacation.                                                                                                                                                                                                                                                                                     |
| 6–25–79       | CITY ENGINEER (RISH) | I take no exception to the alley vacation. Provision for sanitary sewer outletting to South Avenue sewer via 4th Street should be petitioner responsibility. I wish to also point out that much of the sidewalk and some curb and gutter along South Avenue has been heavily damaged by Trailways buses driving over them. Repairing this damage and eliminating potential public hazard should be property owner responsibility.    |
| DESIGN & DEV  | ELOPMENT PLANNER     | Recommend approval.                                                                                                                                                                                                                                                                                                                                                                                                                  |
| ر د د         | REWELL SUEETS FOR    | COMMENTS NOT RECEIVED IN T                                                                                                                                                                                                                                                                                                                                                                                                           |

PUBLIC SERVICE MFN. BELL

GJPC 6/26/79

MIKESELL/RIDER/PASSED 5-0/A MOTION TO RECOMMEND APPROVAL TO THE CITY COUNCIL, SUBJECT TO STAFF AND REVIEW SHEET COMMENTS.

ELEVATIONS REFERRED TO CITY B.M. FIRE HYO. 5th & SOUTH EL. 4517.51 PROPERTY BOUNDARIES FROM PLAT BY COLORADO WEST SURVEYS INC.