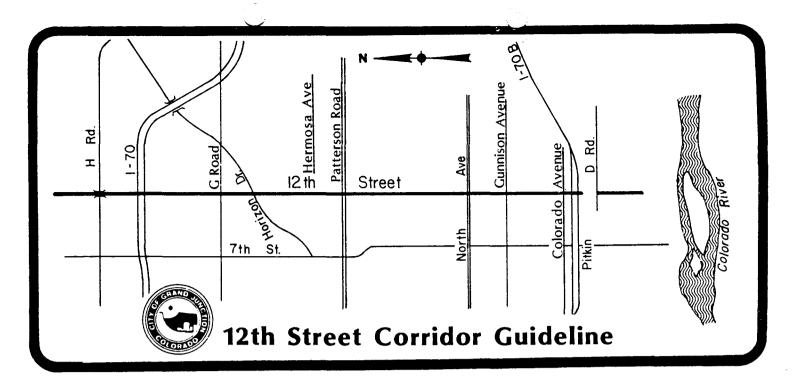

For this corridor guideline 12th Street is split into four sections:

- G Road south to Hermosa Avenue -primarily residential
- 2) Hermosa Avenue south to Gunnison Avenue -- area of transition of residential and business uses
- 3) Gunnison Avenue south to Colorado Avenue -- single family residential area

4) Colorado Avenue south the Colorado River -- heavy commercial and industrial area

Along 12th Street, regardless of the type or scale of development, all projects should accommodate the following criteria: