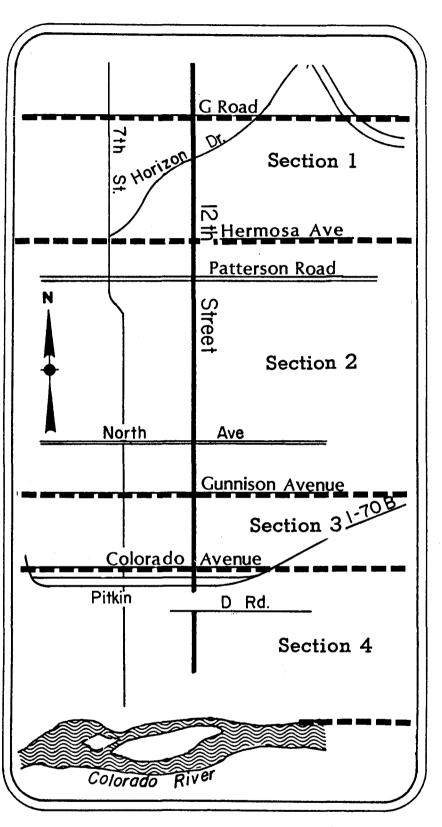

For this corridor guideline 12th Street is split into four sections:

- G Road south to Hermosa Avenue -primarily residential
- 2) Hermosa Avenue south to Gunnison Avenue -- area of transition of residential and business uses
- 3) Gunnison Avenue south to Colorado Avenue -- single family residential area

4) Colorado Avenue south the Colorado River -- heavy commercial and industrial area

Along 12th Street, regardless of the type or scale of development, all projects should accommodate the following criteria: