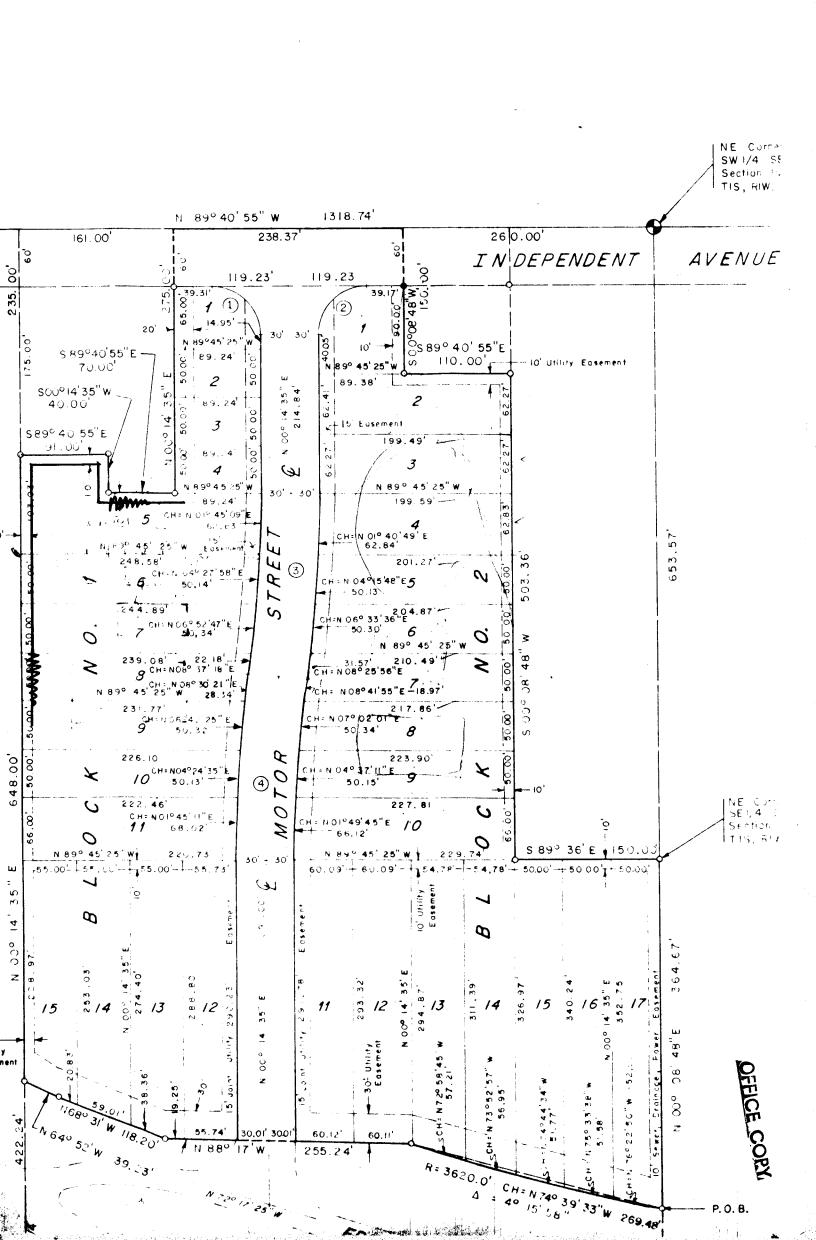

May 3, 1979

Numerous Utilities Agencies Grand Junction, Colorado

To Whom It May Concern:

The intent of this correspondence is to get the necessary signatures in order to vacate a utility Easement at Motor City Subdivision Block 1, Lots 5,6,7,8 and 9.

We would like to build a building on the rear lot line of said lots. In order to do this we hereby request your review or assessment of the easement. As far as we know, all of our utilities are in the Motor Street right-of-way.

## City of Grand Junction. Colorado 81501

250 North Fifth St., 303 243-2633

May 15, 1979

Horizons West P. O. Box 1932 Grand Junction, CO 81501

Attention: Loran Dake

Dear Mr. Dake:

Pursuant to your letter dated May 3, 1979 (attached), it is my understanding that you request the City, along with Mountain Bell, Public Service and Comtronics Cable T.V., to review the possibility of vacating an existing ten foot (10 Ft.) utility easement along the North 91.0 feet of Lot 5 and along the west boundary line of Lot 5, 6, 7, 8, and 9 all in Block 1 of Motor City Subdivision. Furthermore, the need for this easement to be vacated is from your desire to construct a building on the west boundary line of the aforemention lots supported by sufficient utilities existing in Motor Street, Independent Avenue and along the east boundary line of the Colorado Wildlife Division.