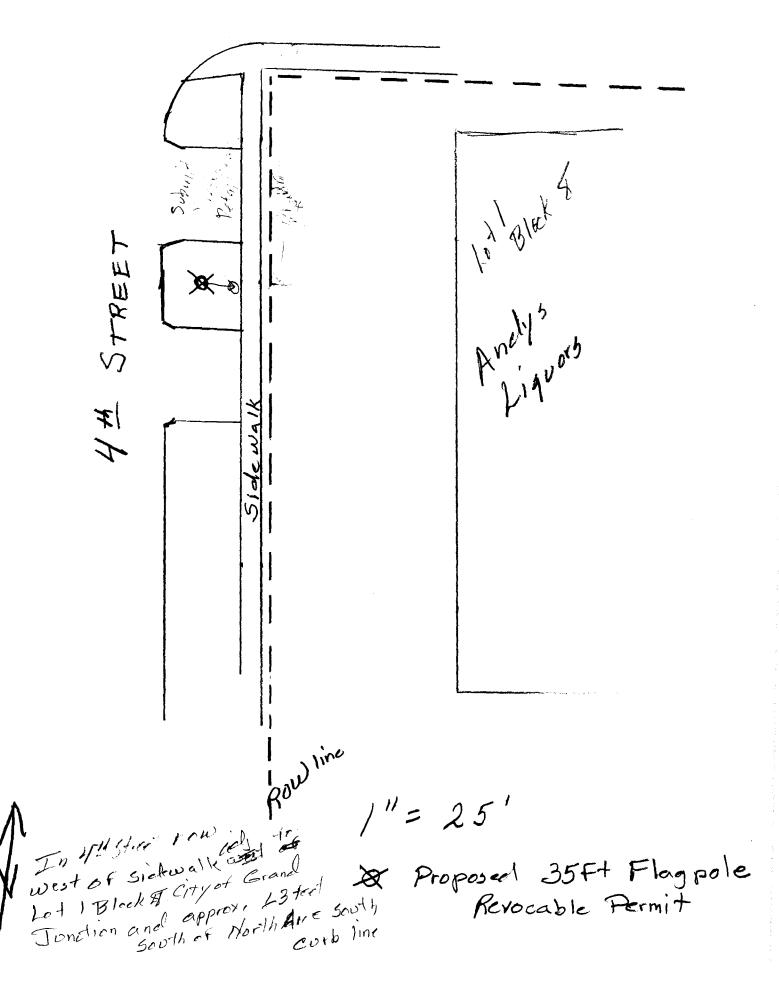

## EVERYTHING IN SIGNS

Dial 242-7843

Manufacturers . Designers SERVING WESTERN COLORADO AND EASTERN UTAH SINCE 1935 456 NORTH AVENUE GRAND JUNCTION, COLORADO 81501 June 11, 1979 City of Grand Junction Building Dept. We propose to install one 35' breakaway Aluminum Flag Pole for Andy's Liquor 401 North Ave. fronting on 4th Street on City Frontage. Yours very truly, quis Revoutionste Pmt. appl. Revoutionste Pmt. appl. PC recomment Approved 6-2629 CC Approved 7-5-99 Western Neon Co.